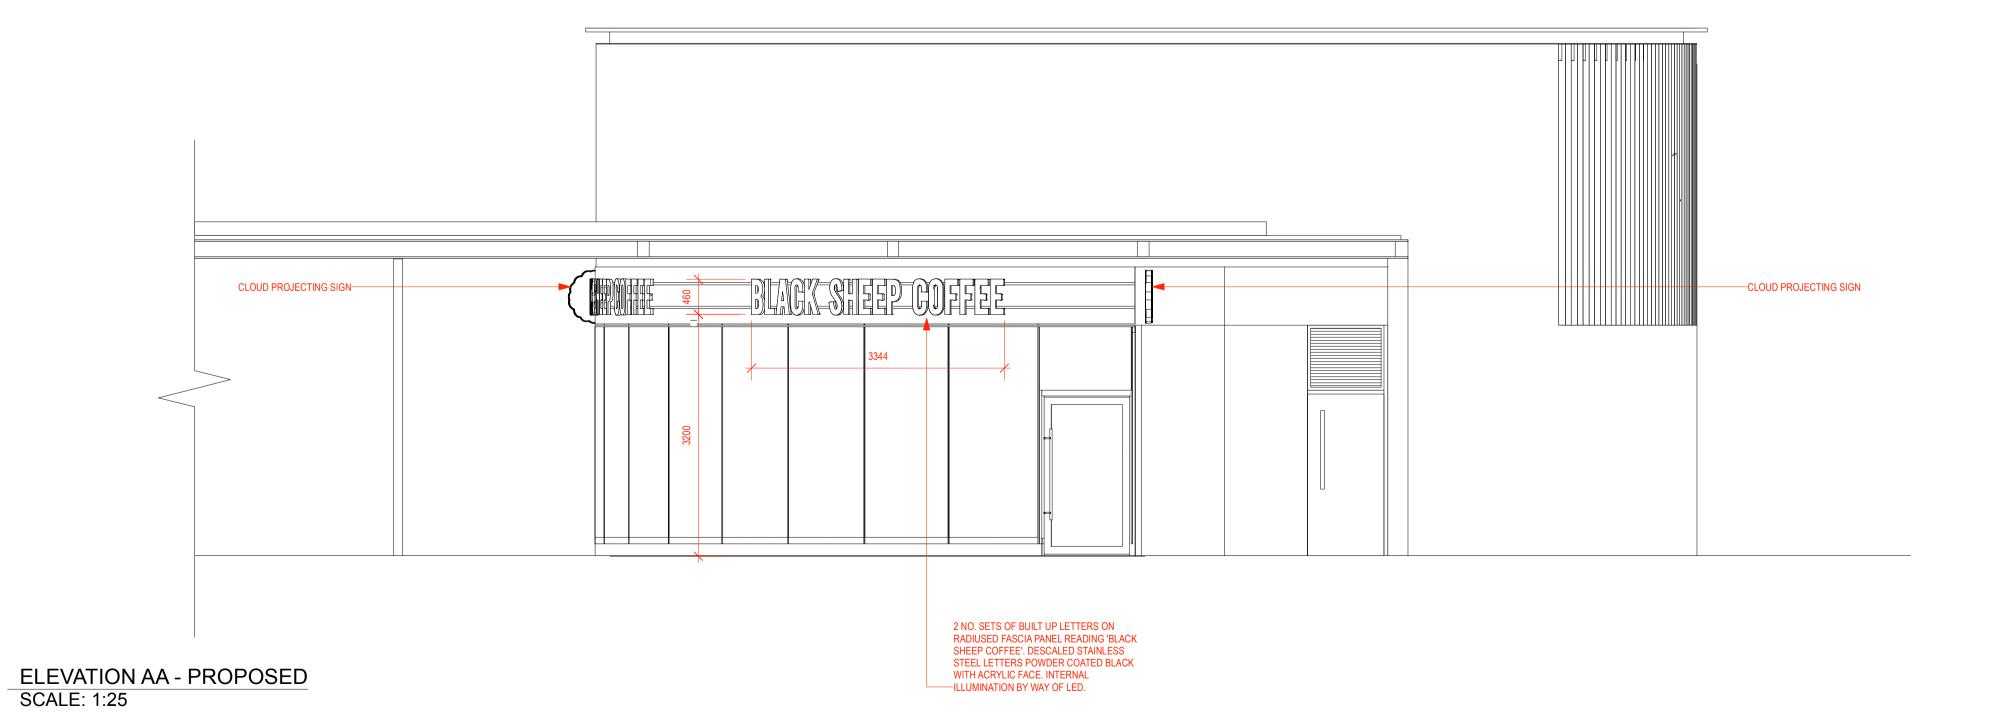

BSC.592 200 Rev: A

ELEVATION AA - PROPOSED
SCALE: 125

DO NOT SCALE FROM THIS DRAWING. THE AUTHOR OF THIS DRAWING TAKES NO RESPONSIBILITY FOR ANY DIMENSIONS OBTAINED BY MEASURING OR SCALING FROM THIS DRAWING AND NO RELIANCE MAY BE PLACED ON SUCH DIMENSIONS. ALL DIMENSIONS MUST BE CHECKED AND VERIFIED ON SITE BY THE CONTRACTOR BEFORE COMMENCING ANY WORK OR PRODUCING DRAWINGS. THE FRUITFUL DESIGN CONSULTANCY LTD. (HEREAFTER REFERRED TO AS FRUITFUL) MUST BE NOTIFIED IMMEDIATELY OF ANY ERRORS OR DISCREPANCIES PRIOR TO THE COMMENCEMENT OF WORK.

| REV | DESCRIPTION                        | DATE          | BY  |
|-----|------------------------------------|---------------|-----|
| A   | HIGH LEVEL SIGNAGE OMITTED. FASCIA | 26/03/2021 JI | JMO |
|     | SIGNS REDUCED IN SCALE             |               |     |