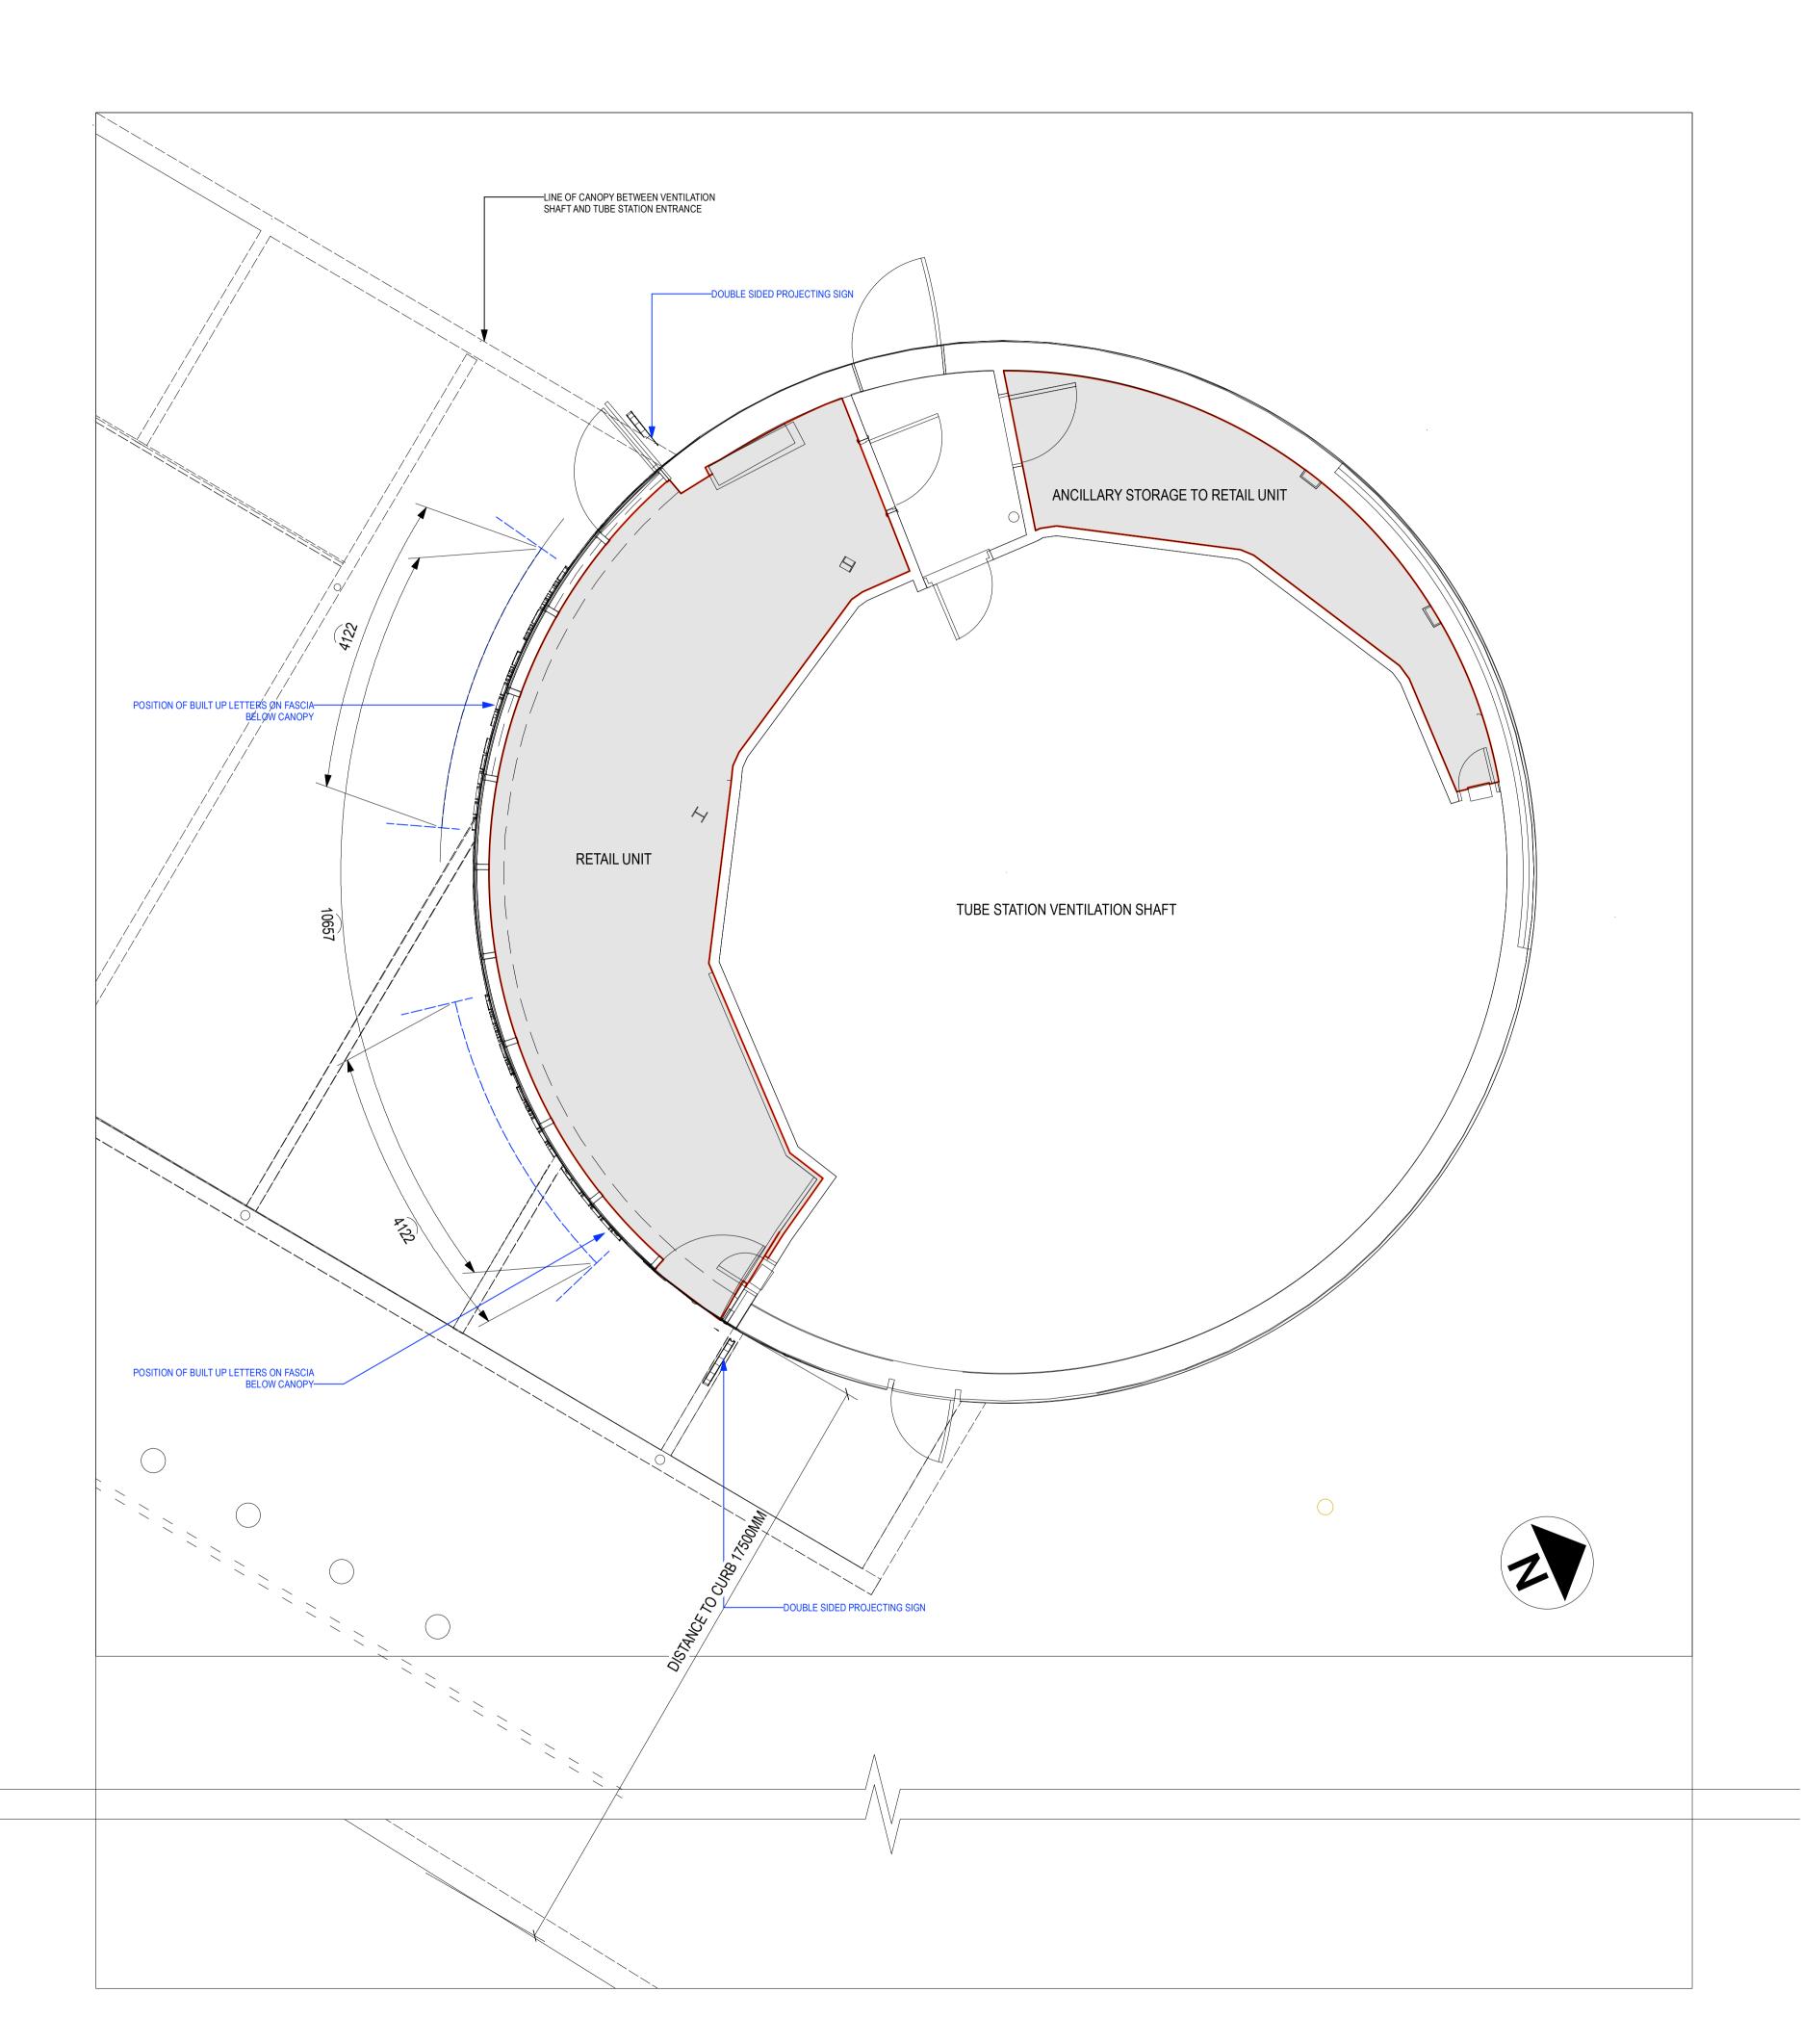

ISSUE REASON

CONILON LTD

PROJEC<sup>\*</sup>

UNIT 2, KINGS CROSS SQUARE, EUSTON ROAD, LONDON N1C 4DE

AWING TITLE

Plan - Proposed fascia level signage

| DRA | PROJECT ID. |
|-----|-------------|
| •   | BSC.592     |
|     | SCALE       |
| SEP | 1:50 @ A1   |
| RE  | DRAWING NO. |
|     | 106         |