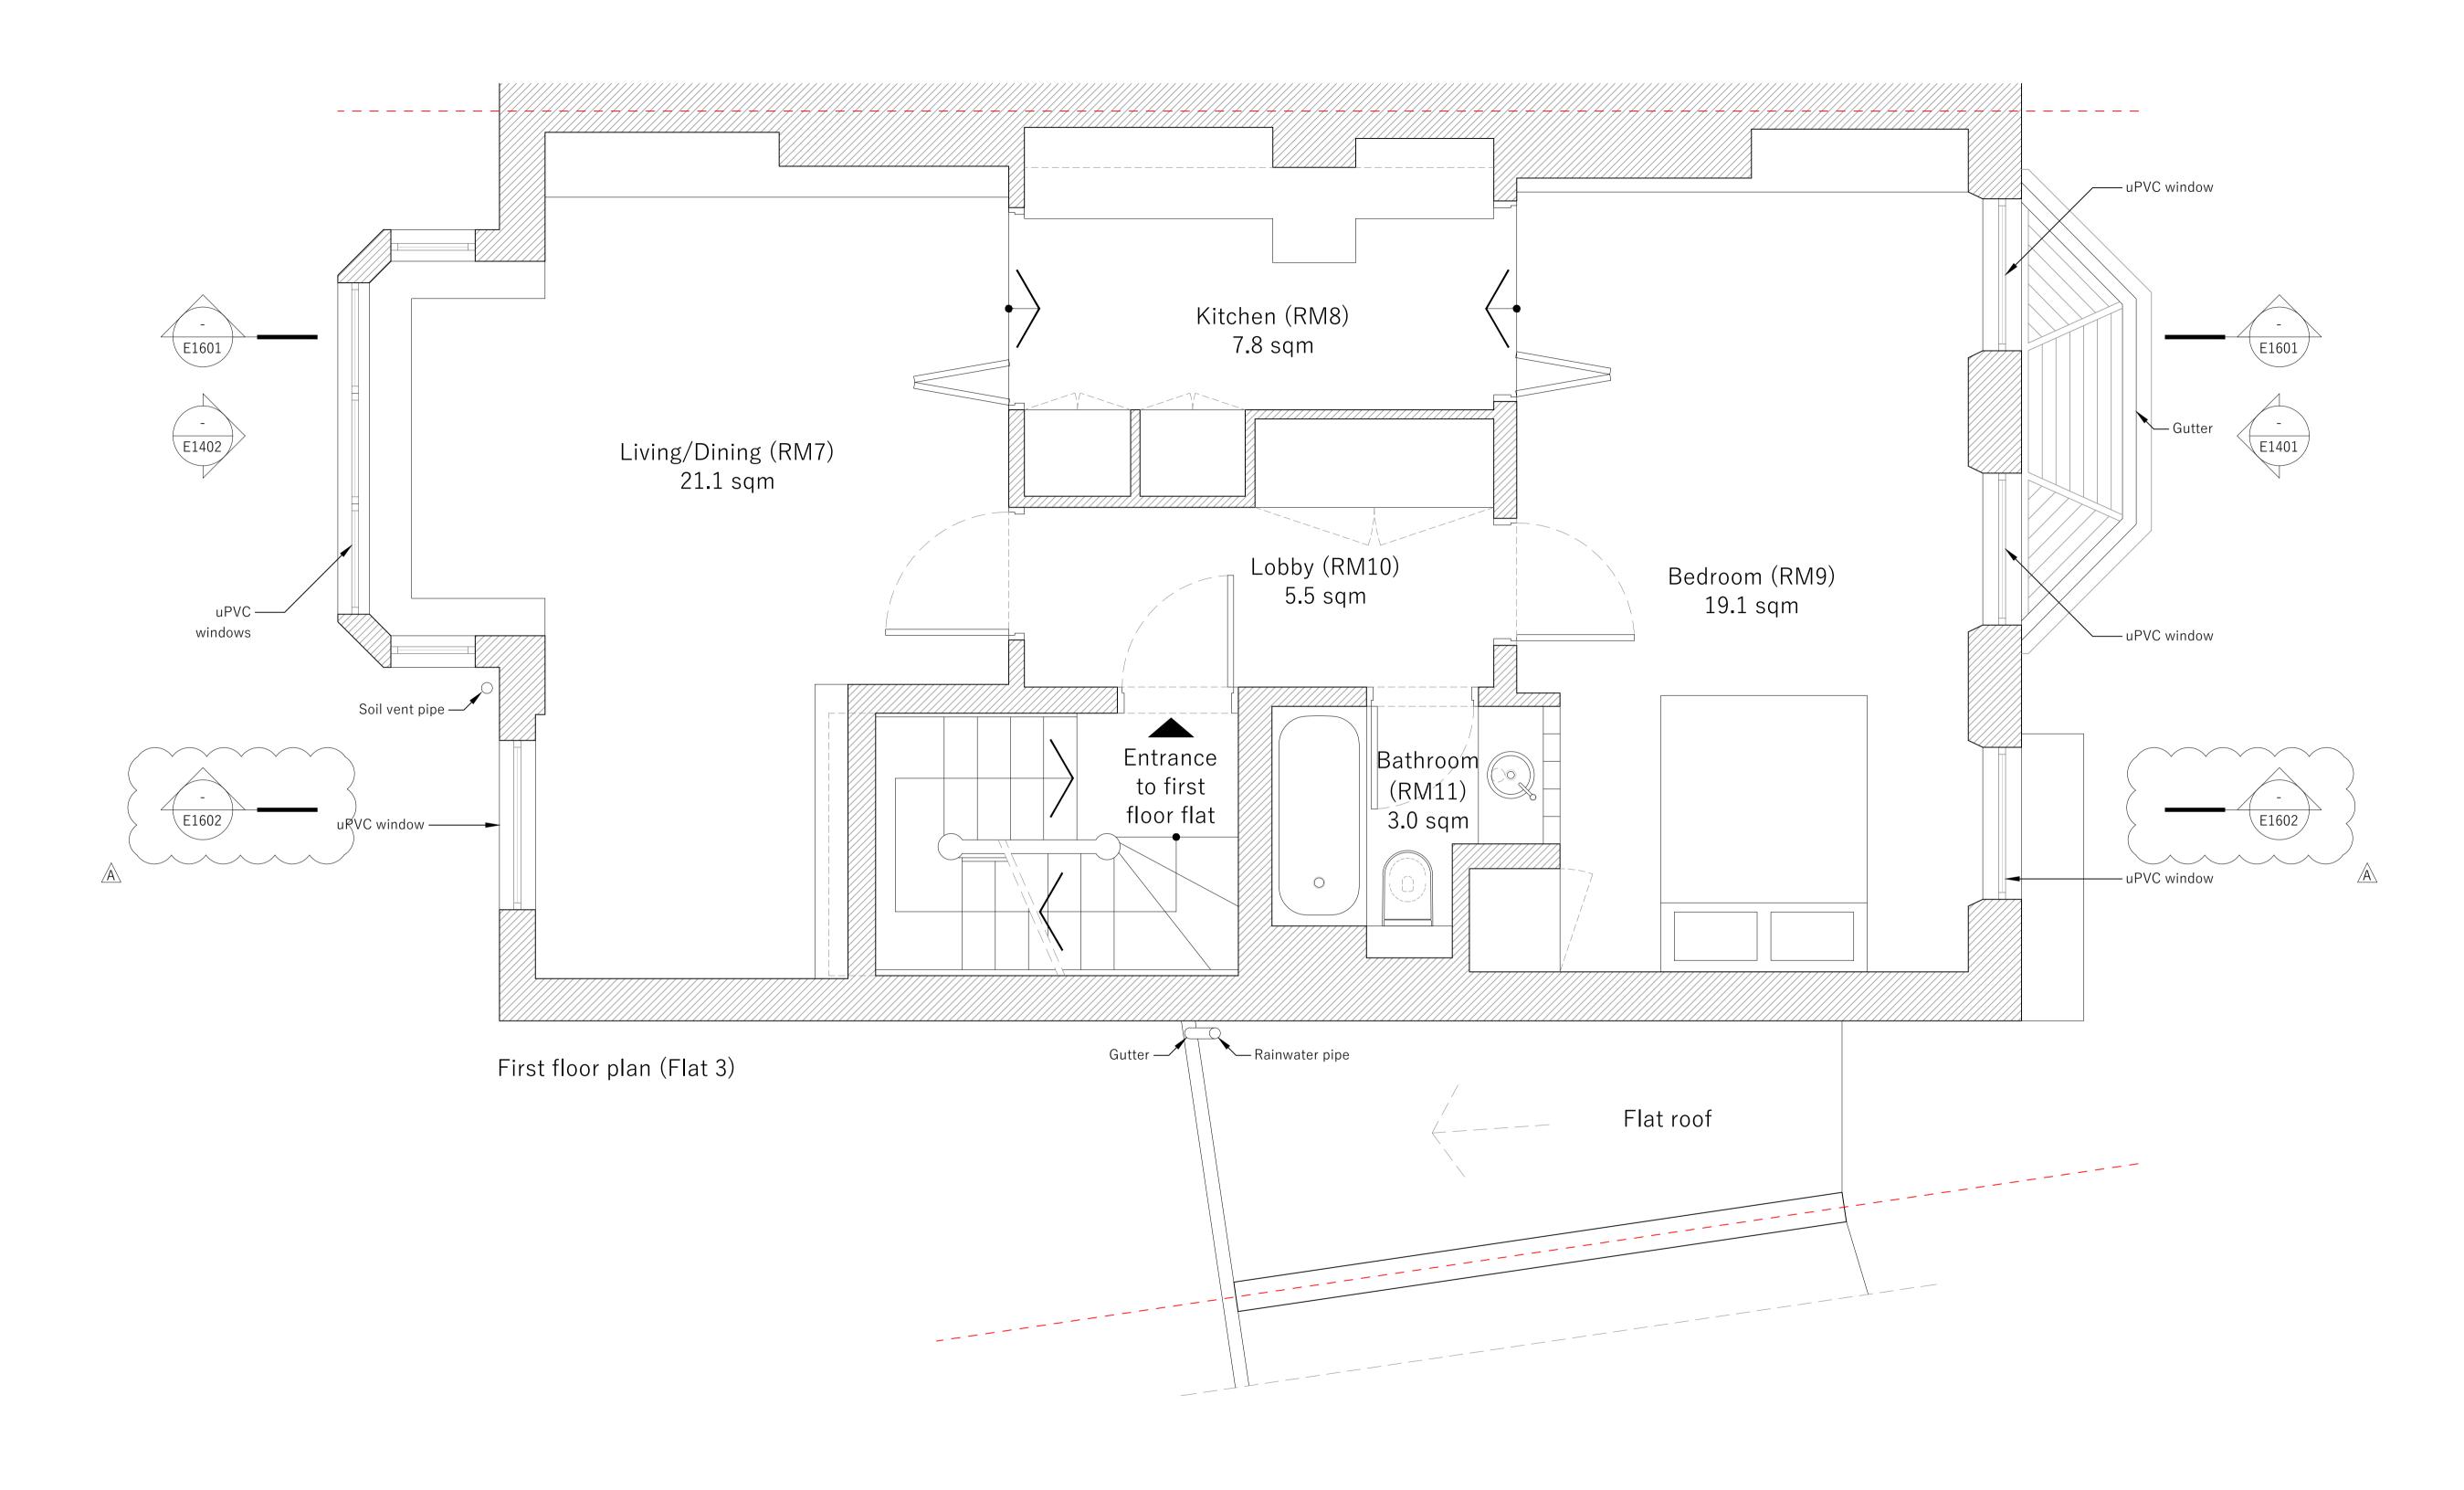

| Existing first floor plan |  |  |  |  |  |
|---------------------------|--|--|--|--|--|
|                           |  |  |  |  |  |
| Revision number           |  |  |  |  |  |
| А                         |  |  |  |  |  |
|                           |  |  |  |  |  |
| Scale at A3               |  |  |  |  |  |
| 1:50                      |  |  |  |  |  |
|                           |  |  |  |  |  |