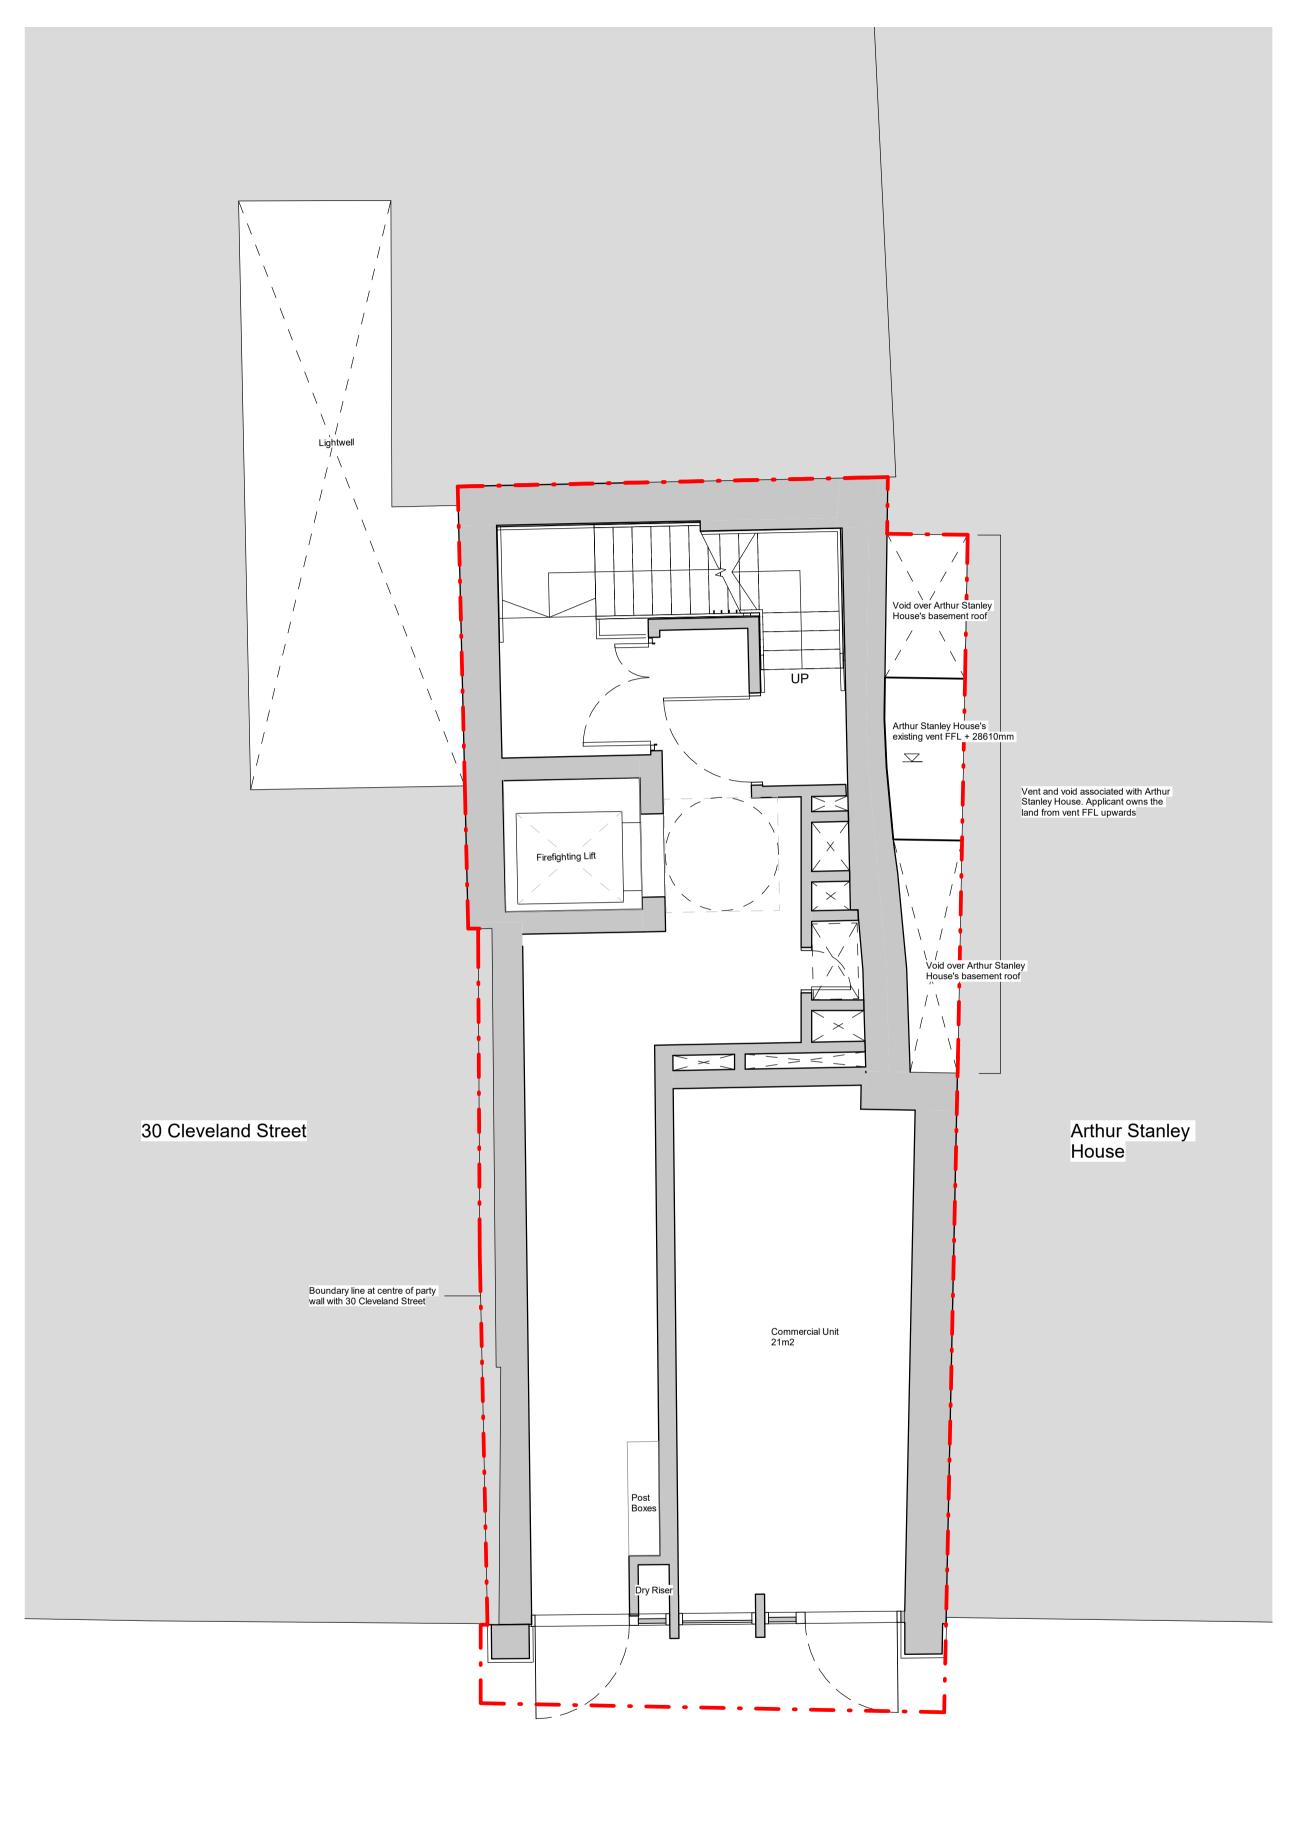

W www.dsdha.co.uk project

52 Tottenham Street

London, W1T 4RN

drawing title

GA Plan - Level B1 & 00

| drawn               | size | date                | scale    |
|---------------------|------|---------------------|----------|
|                     | A1   | 22/04/20            | 1 : 50   |
| drawing number      |      |                     | revision |
| 297 _P20.100        |      |                     | В        |
| EPORT DISCREPANCIES |      | USE LATEST REVISION |          |