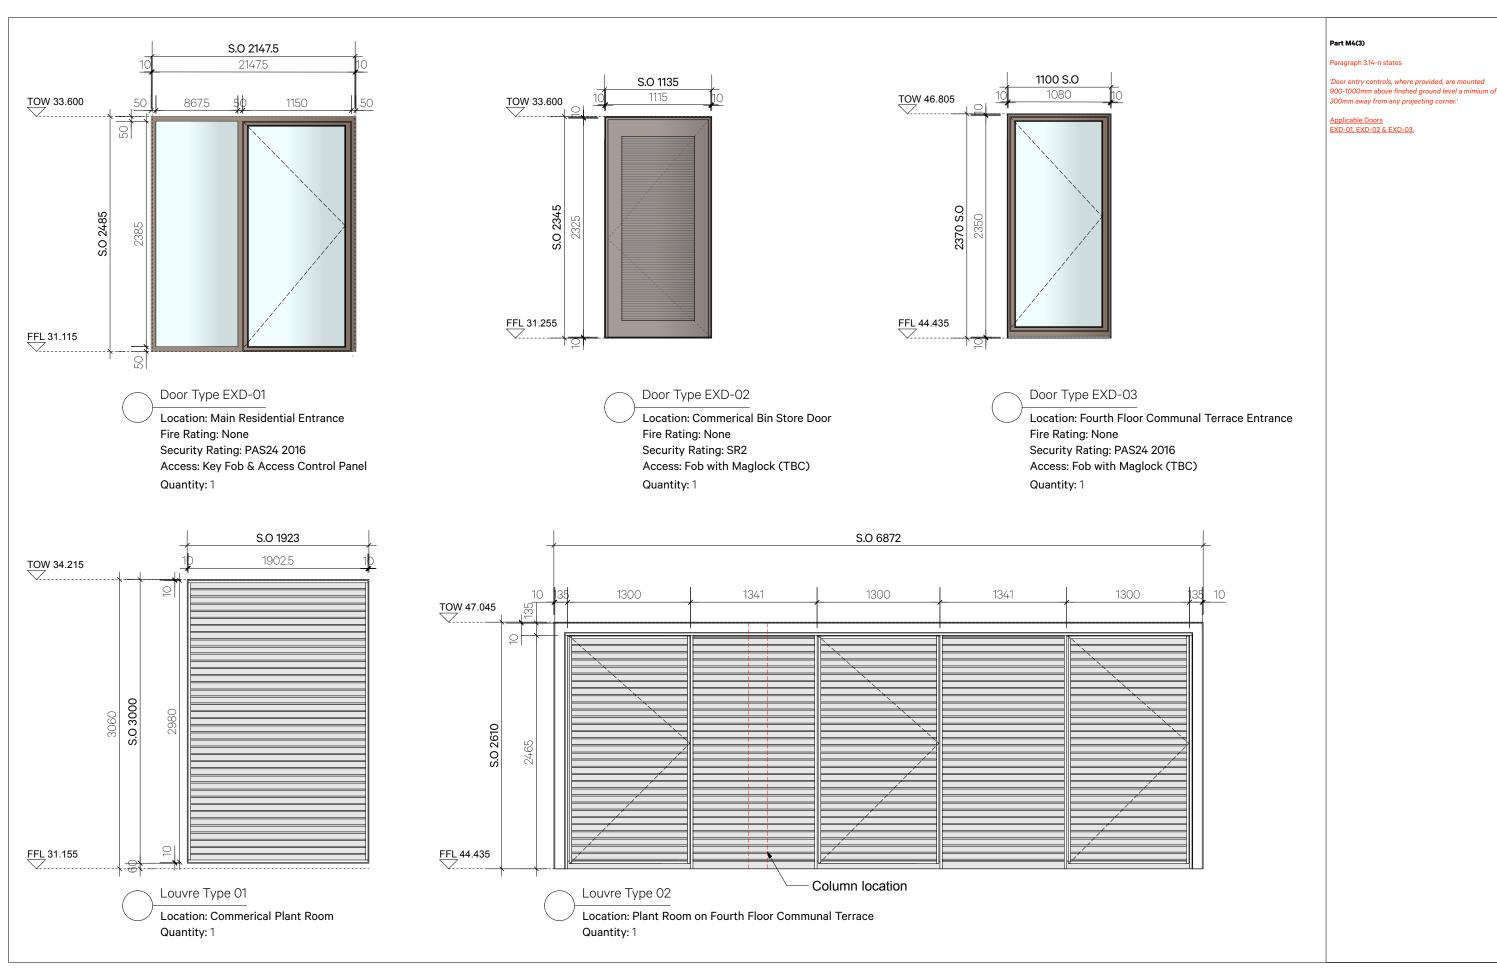

|   |                                                |                                                       |              |      | Unit 0.01                                               |
|---|------------------------------------------------|-------------------------------------------------------|--------------|------|---------------------------------------------------------|
|   | Scale 1:20 @ A1 & 1:40 @ A3<br>Date April 2020 |                                                       | Drawn        | SM   | info@burwellarchitects.com<br>www.burwellarchitects.com |
| _ | Client<br>Project<br>Drawing                   | Vabel Limited<br>Haverstock Hill<br>External Door and | Louvre Sched | lule | (Burwell Architects)                                    |