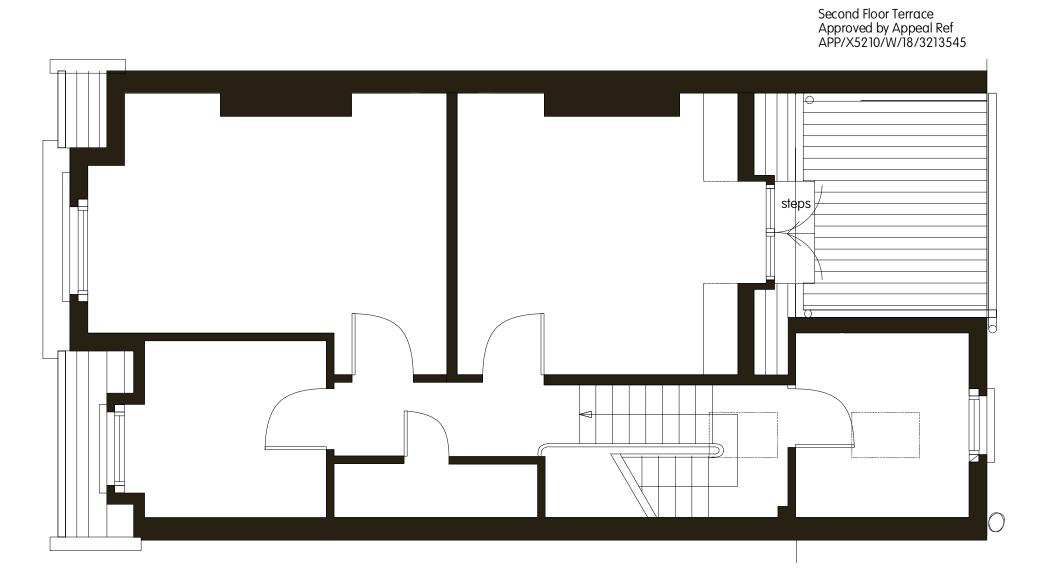

## SITE LOCATION PLAN AREA 2 HA SCALE 1:1250 on A4

**CENTRE COORDINATES: 526705, 185679** 

**LOCATION** 

**REAR OF 12 WILLOUGHBY RD** 

REAR OF 11 AND 12 WILLOUGHBY RD

SECOND FLOOR PLAN

PLANNING A3

Scale 1:50