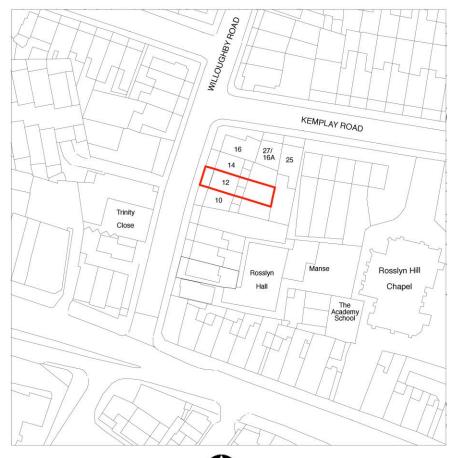

## SITE LOCATION PLAN AREA 2 HA SCALE 1:1250 on A4

**CENTRE COORDINATES: 526705, 185679** 

**LOCATION** 

**REAR OF 12 WILLOUGHBY RD** 

REAR OF 11 AND 12 WILLOUGHBY RD

SECOND FLOOR PLAN

PLANNING A3

Scale 1:50