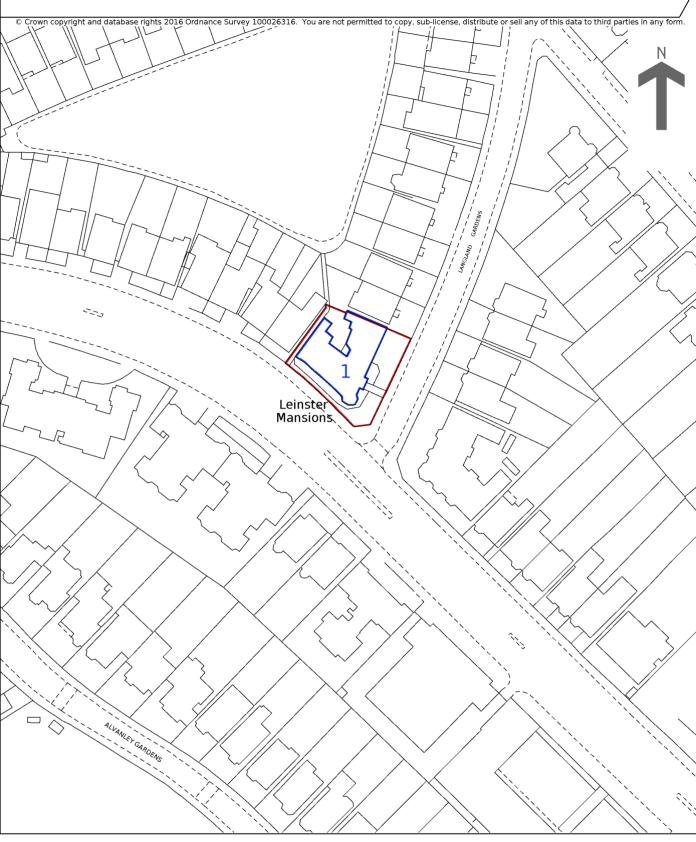

## Title number NGL719413 Ordnance Survey map reference TQ2585SE Scale 1:1250 Administrative area Camden

This is a copy of the title plan on 24 MAR 2021 at 22:54:43. This copy does not take account of any application made after that time even if still pending in HM Land Registry when this copy was issued.

HM Land Registry endeavours to maintain high quality and scale accuracy of title plan images. The quality and accuracy of any print will depend on your printer, your computer and its print settings. This title plan shows the general position, not the exact line, of the boundaries. It may be subject to distortions in scale. Measurements scaled from this plan may not match measurements between the same points on the ground.