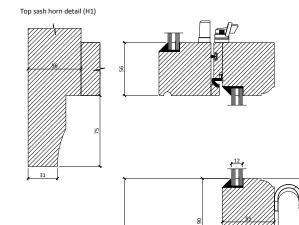

Vertical Section Scale 1:4@A3





Horizontal Section Scale 1 : 4 @ A3





PROJECT

## **PETER SAMUEL**

TITLE

## Proposed Window

TRC-PS-(1)001 1

DATE

2021/03/09

@ A3

SCALE

STATUS

## **PRELIMINARY**

CONSTRUCTION DETAILS

- View from outside
- Sash window with spiral balances and tilt facility
- Timber Engineered Finger jointed Pine (cill from hardwood sapeli)
- Internal Timber finish RAL 9016
- External Timber finish RAL 9016
- Ironmongery:
  Caldwell Timb-A-Tilt hardware,
  Spiral balances (finish White),
  2 x Traditional locking restrictor to Top sash
  1 x Locking Fitch Fastener,
  2 x Curled finger lifts to Bottom sash
  (finish Satin Chrome)
- (finish Satin Chrome)
  Sash tilt latches to top sash
  (finish White);
  Sash tilt latches to bottom sash
  (finish Brushed Steel)

- Glass unit:
4mm clear /
4mm wh