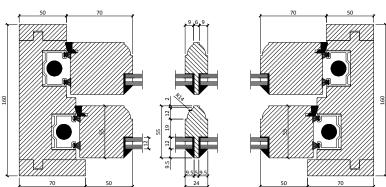

Vertical Section Scale 1:4@A3





Horizontal Section Scale 1 : 4 @ A3





PROJECT

## **PETER SAMUEL**

TITLE

## Proposed Window

TRC-PS-(1)001 1

DATE

2021/03/09

@ A3

SCALE

STATUS

## **PRELIMINARY**

CONSTRUCTION DETAILS

- View from outside
- Sash window with spiral balances and tilt facility
- Timber Engineered Finger jointed Pine (cill from hardwood sapeli)
- Internal Timber finish RAL 9016
- External Timber finish RAL 9016
- Ironmongery:
  Caldwell Timb-A-Tilt hardware,
  Spiral balances (finish White),
  2 x Traditional locking restrictor to Top sash
  1 x Locking Fitch Fastener,
  2 x Curled finger lifts to Bottom sash
  (finish Satin Chrome)
- (finish Satin Chrome)
  Sash tilt latches to top sash
  (finish White);
  Sash tilt latches to bottom sash
  (finish Brushed Steel)

- Glass unit:
4mm clear /
4mm white spacer+Kr/
4mm Pilkington K glass
T