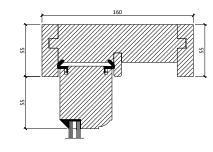

Vertical Section Scale 1:4@A3





Horizontal Section Scale 1 : 4 @ A3





PROJECT

## **PETER SAMUEL**

TITLE

## Proposed Window

TRC-PS-(1)001 1

DATE

2021/03/09

@ A3

SCALE

STATUS

## **PRELIMINARY**

CONSTRUCTION DETAILS

- View from outside
- Sash window with spiral balances and tilt facility
- Timber Engineered Finger jointed Pine (cill from hardwood sapeli)
- Internal Timber finish RAL 9016
- External Timber finish RAL 9016
- Ironmongery:
  Caldwell Timb-A-Tilt hardware,
  Spiral balances (finish White),
  2 x Traditional locking restrictor to Top sash
  1 x Locking Fitch Fastener,
  2 x Curled finger lifts to Bottom sash
  (finish Satin Chrome)
- (finish Satin Chrome)
  Sash tilt latches to top sash
  (finish White);
  Sash tilt latches to bottom sash
  (finish Brushed Steel)

- Glass unit:
4mm clear /
4mm