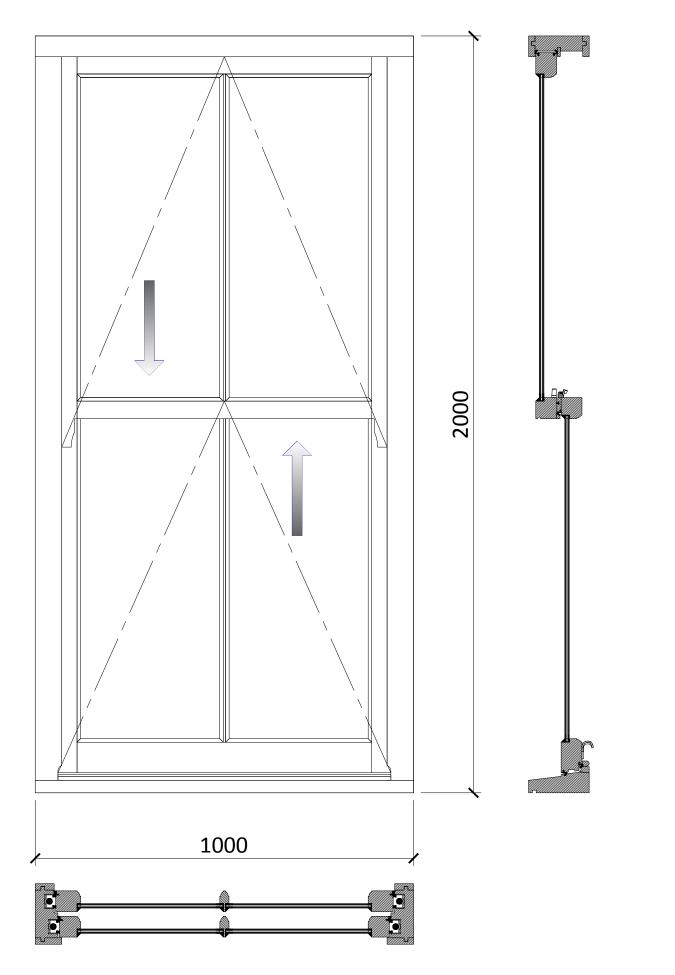

Vertical Section Scale 1:4@A3

Horizontal Section Scale 1 : 4 @ A3

PROJECT

## Proposed Window

TRC-PS-(1)001 1

DATE

2021/03/09

@ A3

SCALE

STATUS

## **PRELIMINARY**

CONSTRUCTION DETAILS

- View from outside
- Sash window with spiral balances and tilt facility
- Timber Engineered Finger jointed Pine (cill from hardwood sapeli)
- Internal Timber finish RAL 9016
- External Timber finish RAL 9016
- Ironmongery:
  Caldwell Timb-A-Tilt hardware,
  Spiral balances (finish White),
  2 x Traditional locking restrictor to Top sash
  1 x Locking Fitch Fastener,
  2 x Curled finger lifts to Bottom sash
  (finish Satin Chrome)
- (finish Satin Chrome)
  Sash tilt latches to top sash
  (finish White);
  Sash tilt latches to bottom sash
  (finish Brushed Steel)

- Glass unit:
4mm clear /
4mm white spacer+Kr/
4mm Pilkington K glass
Toughened glass to bottom sash

- Glass sealing: White heritage putty glazing compound
- Sash sealing:
   White gasket

TRC CONTRACTS Ltd Knoll House, Union Wharf, Market Harborough, Leicestershire LE16 7UW Tel: +44 (0)1858 469 225 Fax: +44 (0)1858 469 249 www.trcwindows.co.uk