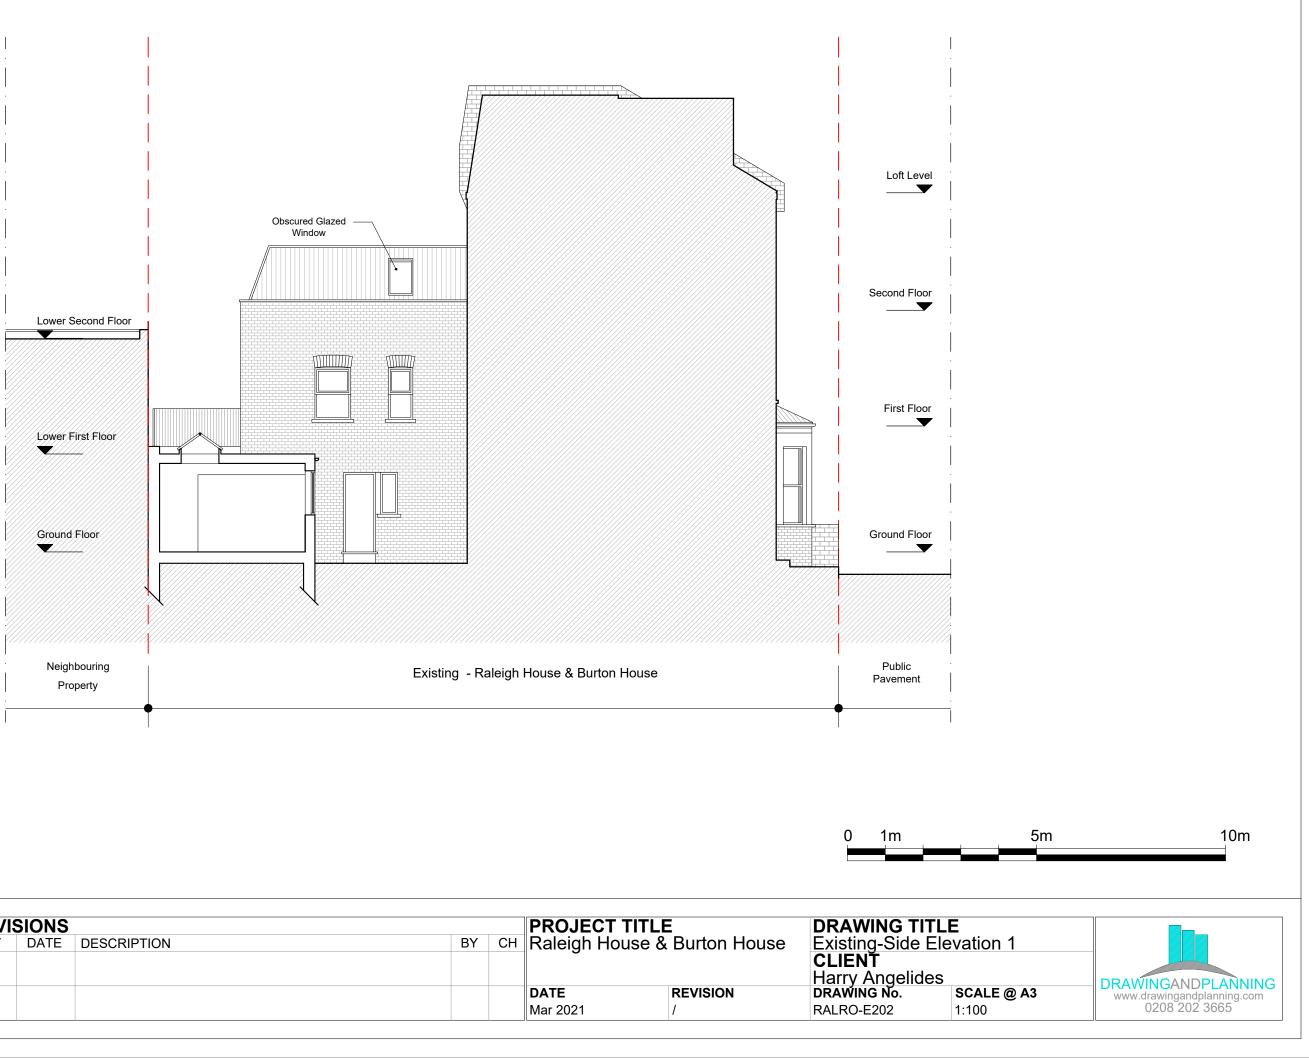

| <b>Dimensions</b> Written dimensions to be taken in<br>preference to scaled dimensions. The Contractor is<br>responsible for checking all dimensions before work<br>starts. |     |      |             |    |    | PROJECT TITLE       |                           | DRAWING TITL      |
|-----------------------------------------------------------------------------------------------------------------------------------------------------------------------------|-----|------|-------------|----|----|---------------------|---------------------------|-------------------|
|                                                                                                                                                                             | REV | DATE | DESCRIPTION | BY | СН | <b>Raleigh Hous</b> | se & Burton House         | Existing-Side Ele |
| Local Authority All work is to be carried out to the<br>requirements, and to the satisfaction of the Local<br>Authority. These drawings are for planning purposes<br>only.  |     |      |             |    |    | ·                   | CLIENŤ<br>Harry Angelides |                   |
| Discrepancies Any discrepancies to be brought to<br>the attention of Drawing And Planning Ltd.<br>Immediately.                                                              |     |      |             |    |    | DATE                | REVISION                  | DRAWING No.       |
|                                                                                                                                                                             |     |      |             |    |    | Mar 2021            | 1                         | RALRO-E202        |