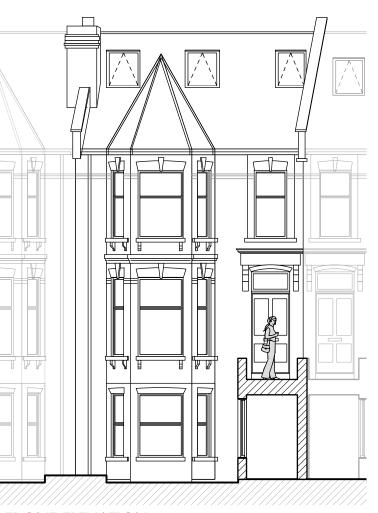

# **Proposed elevations**

### FRONT ELEVATION (REMAINS UNCHANGED)

proposed double glazed timber framed window to replace existing double doors

brick infil to match existing

**REAR ELEVATION**