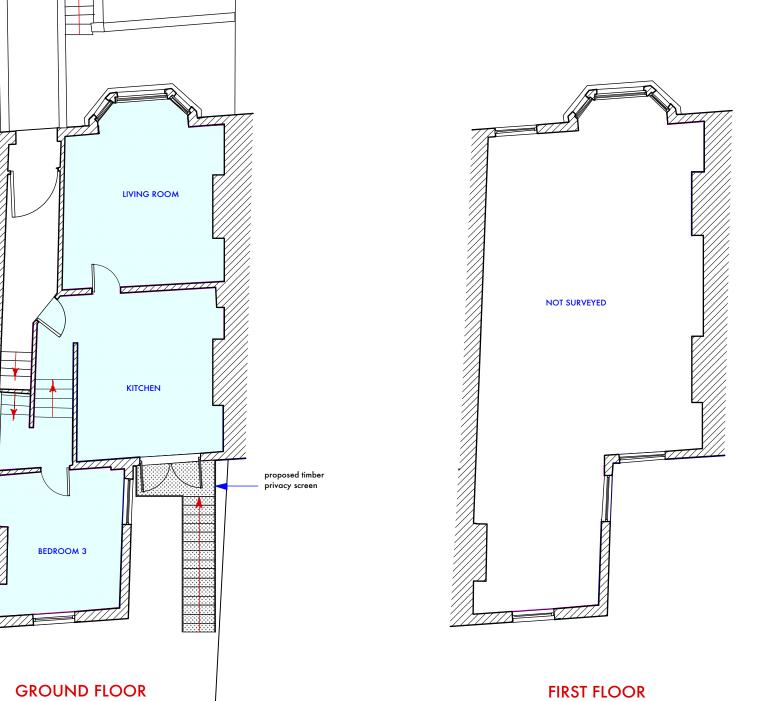

# **Proposed plans**

|                                                                            | Job No: 7308                          | p—ad 192D Campden Hill Road, Notting Hill Gate, London, W8 7TH |                  | t: 0208-4590172        | p-ad  |  |
|----------------------------------------------------------------------------|---------------------------------------|----------------------------------------------------------------|------------------|------------------------|-------|--|
| WRITTEN DIMENSIONS ONLYTO BE USED  ALL DIMENSIONS ARE IN MILLIMETRES       | FOR PLANNING PURPOSES ONLY            |                                                                |                  | e: ben@pelicanad.co.uk |       |  |
| ALL DIMENSIONS TO BE VERIFIED ON SITE  ANY INCONSISTENCIES TO BE REPORTED. | 86A Hillfield Road,<br>London,NW6 1QA | Title                                                          | Proposed floor p | olans                  |       |  |
| TO THE ARCHITECT IMMEDIATELY                                               |                                       | BB                                                             | 1:100 @ A3       | 7308/-03               | B Rev |  |

## FIRST FLOOR

| , .== =, ()                                                       |                            |                |                                           |            |                    |                      |  |
|-------------------------------------------------------------------|----------------------------|----------------|-------------------------------------------|------------|--------------------|----------------------|--|
|                                                                   | Job No: 7308               | p-ad           |                                           | t: 0208-45 | 90172              | <b>D</b> _ <b>Gd</b> |  |
| WRITTEN DIMENSIONS ONLYTO BE USED                                 | FOR PLANNING PURPOSES ONLY |                | pden Hill Road,<br>I Gate, London, W8 7TH | e: ben@pe  | licanad.co.uk      | p-qq                 |  |
| ALL DIMENSIONS ARE IN MILLIMETRES                                 | ONLY                       |                | ,,                                        |            |                    | _                    |  |
| ALL DIMENSIONS TO BE VERIFIED ON SITE                             | 86A Hillfield Road.        | Title          | Existing floor plans                      |            |                    |                      |  |
| ANY INCONSISTENCIESTO BE REPORTED<br>TO THE ARCHITECT IMMEDIATELY | London,NW6 1QA             | Drawn by<br>BB | Scale<br>1:100 @ A3                       |            | Number<br>7308/-01 | Rev<br>B             |  |
|                                                                   |                            |                |                                           |            |                    |                      |  |