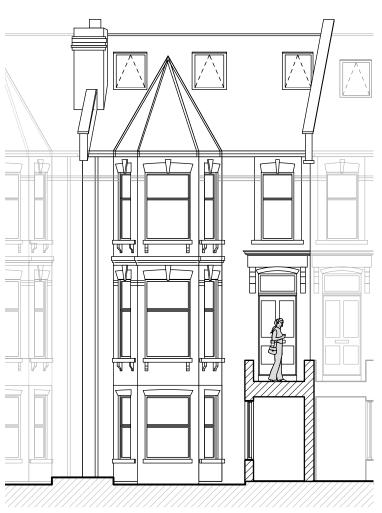

# **Existing elevations**

SECTION/SIDE ELEVATION

|                                                                            | Job No: 7308               | p-ad  |                                           | t: 0208-4590172        | <b>D</b> _ <b>a</b> d |  |  |
|----------------------------------------------------------------------------|----------------------------|-------|-------------------------------------------|------------------------|-----------------------|--|--|
| WRITTEN DIMENSIONS ONLYTO BE USED  ALL DIMENSIONS ARE IN MILLIMETRES       | FOR PLANNING PURPOSES ONLY |       | pden Hill Road,<br>I Gate, London, W8 7TH | e: ben@pelicanad.co.uk | p-dd                  |  |  |
| ALL DIMENSIONS TO BE VERIFIED ON SITE  ANY INCONSISTENCIES TO BE REPORTED. | 86A Hillfield Road,        | Title | Existing elevations                       |                        |                       |  |  |
| ANY INCONSISTENCIES TO BE REPORTED<br>TO THE ARCHITECT IMMEDIATELY         | London,NW6 1QA             | BB    | Scale<br>1:100 @ A3                       | 7308/-02               | B Rev                 |  |  |

# FRONT ELEVATION

REAR ELEVATION