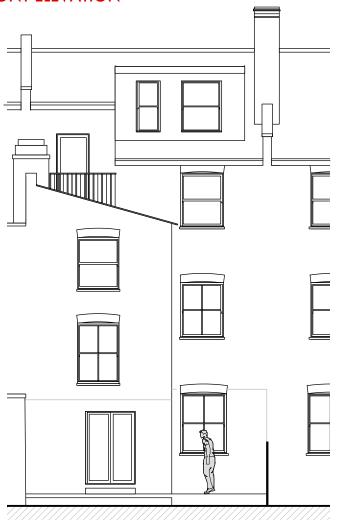

# **Proposed elevations**

### FRONT ELEVATION (REMAINS UNCHANGED)

proposed double glazed timber framed window to replace existing double doors

brick infil to match existing

**REAR ELEVATION**