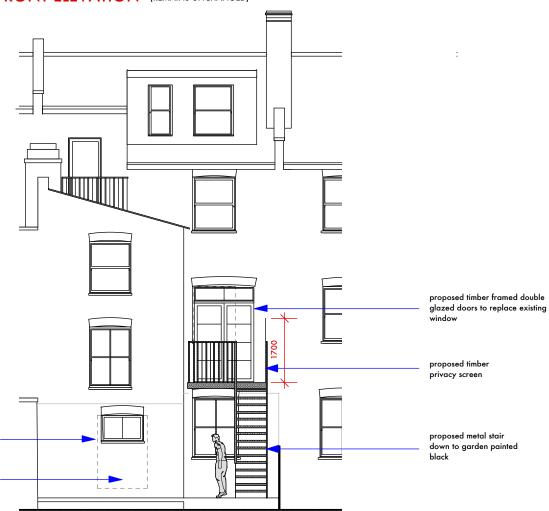

# **Proposed elevations**

### SECTION/SIDE ELEVATION

|                                                                           | Job No: 7308               | p-ad           |                                            | t: 0208-4590172        |          | ID | ad    |
|---------------------------------------------------------------------------|----------------------------|----------------|--------------------------------------------|------------------------|----------|----|-------|
| WRITTEN DIMENSIONS ONLYTO BE USED  ALL DIMENSIONS ARE IN MILLIMETRES      | FOR PLANNING PURPOSES ONLY |                | pden Hill Road,<br>ll Gate, London, W8 7TH | e: ben@pelicanad.co.uk |          | P  | 99    |
| ALL DIMENSIONS TO BE VERIFIED ON SITE  ANY INCONSISTENCIES TO BE REPORTED | 86A Hillfield Road,        | Title          | Proposed elevations                        |                        |          |    |       |
| TO THE ARCHITECT IMMEDIATELY                                              | London,NW6 1QA             | Drawn by<br>BB | Scale<br>1:100 @ A3                        |                        | 7308/-04 |    | B Rev |