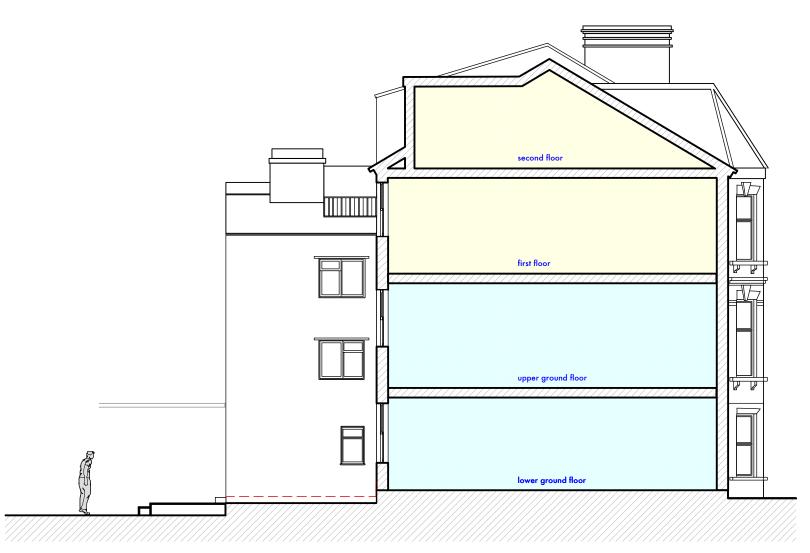

# **Existing elevations**

SECTION/SIDE ELEVATION

|                                                                            | Job No: 7308               | p-ad  |                                           | t: 0208-4590172        | <b>D</b> _ <b>a</b> d |  |  |
|----------------------------------------------------------------------------|----------------------------|-------|-------------------------------------------|------------------------|-----------------------|--|--|
| WRITTEN DIMENSIONS ONLYTO BE USED  ALL DIMENSIONS ARE IN MILLIMETRES       | FOR PLANNING PURPOSES ONLY |       | pden Hill Road,<br>I Gate, London, W8 7TH | e: ben@pelicanad.co.uk | p-dd                  |  |  |
| ALL DIMENSIONS TO BE VERIFIED ON SITE  ANY INCONSISTENCIES TO BE REPORTED. | 86A Hillfield Road,        | Title | Existing elevations                       |                        |                       |  |  |
| ANY INCONSISTENCIES TO BE REPORTED<br>TO THE ARCHITECT IMMEDIATELY         | London,NW6 1QA             | BB    | Scale<br>1:100 @ A3                       | 7308/-02               | B Rev                 |  |  |