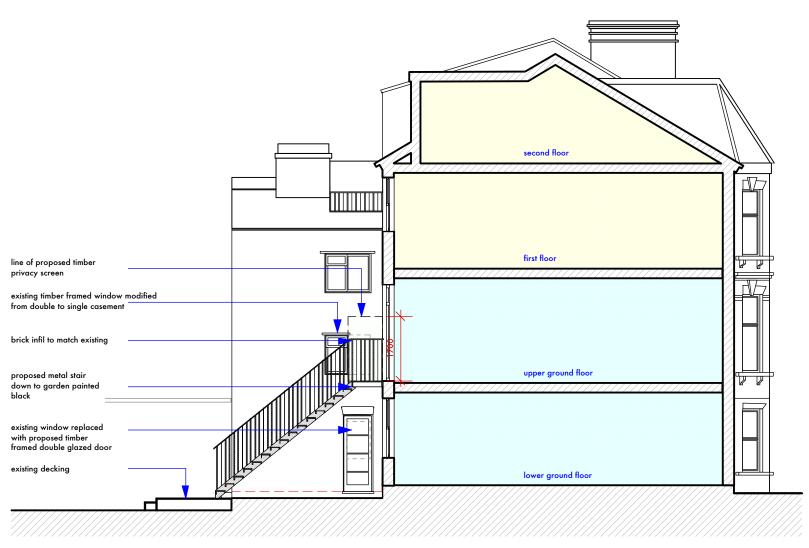

# **Proposed elevations**

### SECTION/SIDE ELEVATION

|                                                                           | Job No: 7308               | p-ad           |                                            | t: 0208-4590172        |          | ID | ad    |
|---------------------------------------------------------------------------|----------------------------|----------------|--------------------------------------------|------------------------|----------|----|-------|
| WRITTEN DIMENSIONS ONLYTO BE USED  ALL DIMENSIONS ARE IN MILLIMETRES      | FOR PLANNING PURPOSES ONLY |                | pden Hill Road,<br>ll Gate, London, W8 7TH | e: ben@pelicanad.co.uk |          | P  | 99    |
| ALL DIMENSIONS TO BE VERIFIED ON SITE  ANY INCONSISTENCIES TO BE REPORTED | 86A Hillfield Road,        | Title          | Proposed elevations                        |                        |          |    |       |
| TO THE ARCHITECT IMMEDIATELY                                              | London,NW6 1QA             | Drawn by<br>BB | Scale<br>1:100 @ A3                        |                        | 7308/-04 |    | B Rev |

### FRONT ELEVATION (REMAINS UNCHANGED)

proposed double glazed timber framed window to replace existing double doors

brick infil to match existing

**REAR ELEVATION**