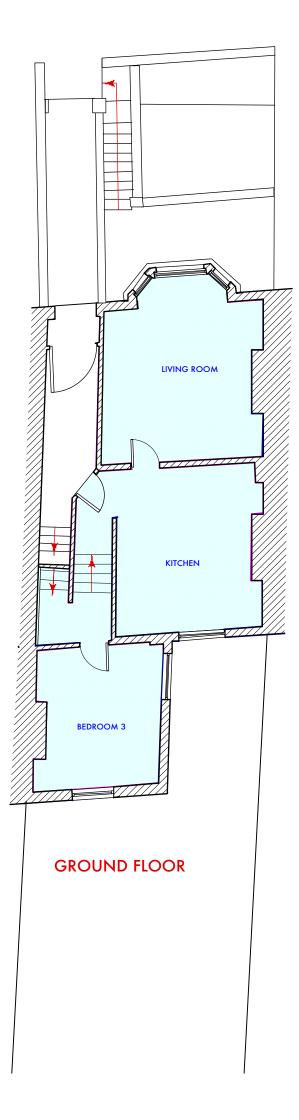

## FIRST FLOOR

| , .== =, ()                                                       |                            |                |                                           |            |                    |                      |  |
|-------------------------------------------------------------------|----------------------------|----------------|-------------------------------------------|------------|--------------------|----------------------|--|
|                                                                   | Job No: 7308               | p-ad           |                                           | t: 0208-45 | 90172              | <b>D</b> _ <b>Gd</b> |  |
| WRITTEN DIMENSIONS ONLYTO BE USED                                 | FOR PLANNING PURPOSES ONLY |                | pden Hill Road,<br>I Gate, London, W8 7TH | e: ben@pe  | licanad.co.uk      | p-qq                 |  |
| ALL DIMENSIONS ARE IN MILLIMETRES                                 | ONLY                       |                | ,,                                        |            |                    | _                    |  |
| ALL DIMENSIONS TO BE VERIFIED ON SITE                             | 86A Hillfield Road.        | Title          | Existing floor plans                      |            |                    |                      |  |
| ANY INCONSISTENCIESTO BE REPORTED<br>TO THE ARCHITECT IMMEDIATELY | London,NW6 1QA             | Drawn by<br>BB | Scale<br>1:100 @ A3                       |            | Number<br>7308/-01 | Rev<br>B             |  |
|                                                                   |                            |                |                                           |            |                    |                      |  |