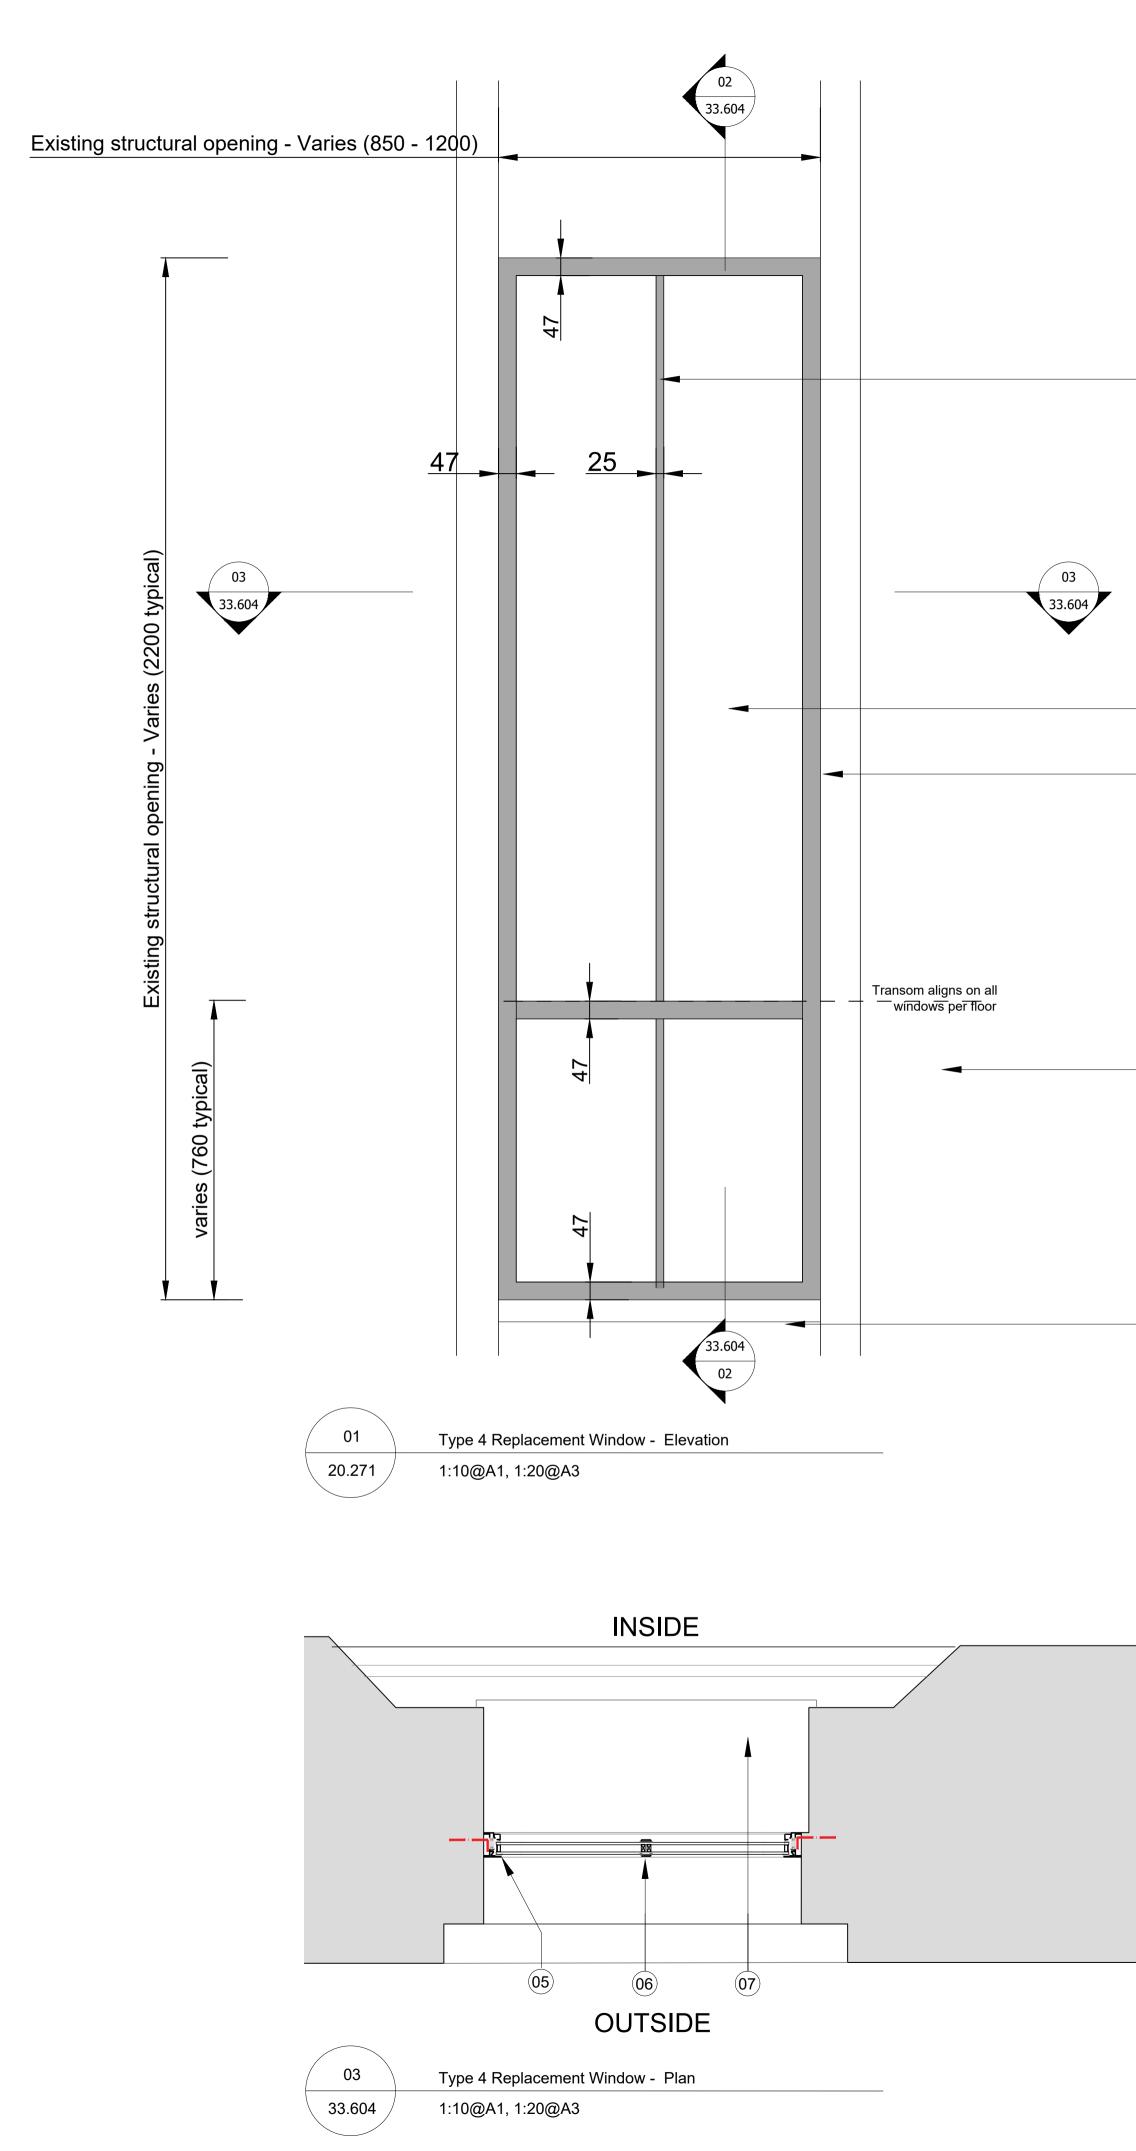

## Note:

- 1. Existing white glazed brick facade cleaned and repaired.
- New white render at 7th floor and above, to match existing.
  Window Type 4 Fixed thermal break black aluminium window
- Vinitow Type 4 Fixed thermal break black admini
  New aluminum cill pressing, black colour
- 5. PPC black aluminium outer frame and transom.
- 25mm applied divider (Aluminium) with spacer between glass, black colour. 1no or 2no of dividers, depending on window size. refer to elevations.
- 7. Internal hardwood painted cill, white paint finish
- 8. Existing Portland Stone cill cleaned and repaired.

NOTE: some windows require obscured glass. For extent refer to drawing no. 33.610 and 20.270 Proposed Elevations drawing series

Unit to achieve barrier loading as detailed in BS 6180

Reference Elevation - Wild Court