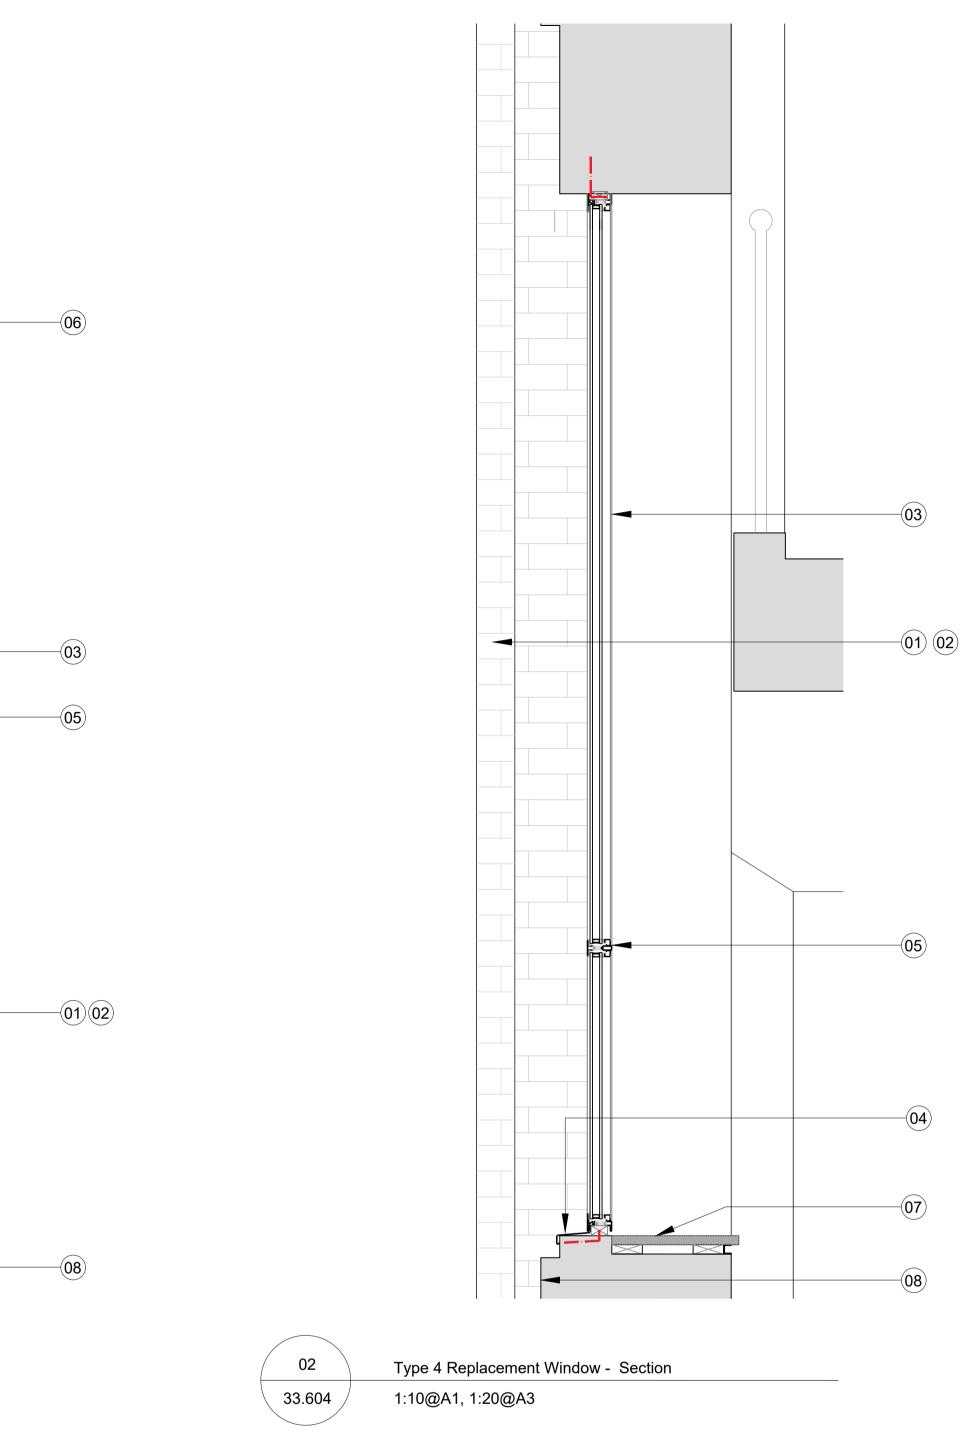

## Note:

- 1. Existing white glazed brick facade cleaned and repaired.
- New white render at 7th floor and above, to match existing.
  Window Type 4 Fixed thermal break black aluminium window
- Vinitow Type 4 Fixed thermal break black admini
  New aluminum cill pressing, black colour
- 5. PPC black aluminium outer frame and transom.
- 25mm applied divider (Aluminium) with spacer between glass, black colour. 1no or 2no of dividers, depending on window size. refer to elevations.
- 7. Internal hardwood painted cill, white paint finish
- 8. Existing Portland Stone cill cleaned and repaired.

NOTE: some windows require obscured glass. For extent refer to drawing no. 33.610 and 20.270 Proposed Elevations drawing series

Unit to achieve barrier loading as detailed in BS 6180

Reference Elevation - Wild Court