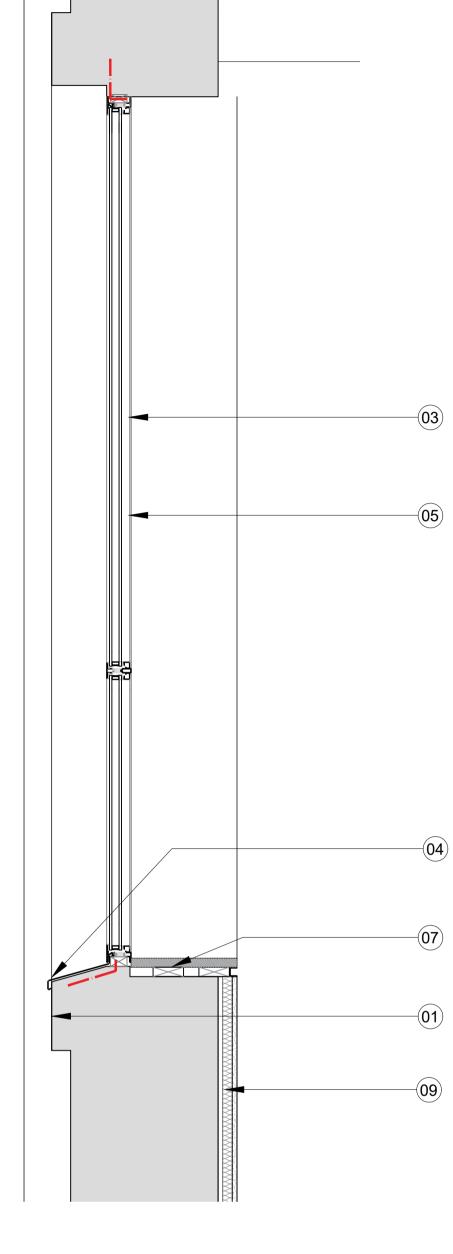

Type 3 Replacement Window - Section 1:10@A1, 1:20@A3

© Copyright Barr Gazetas Ltd.

A 19 Heddon Street, London, W1B 4BG
T 0207 636 5581

**BARR GAZETAS** 

**Existing Walls** 

**Proposed Construction** 

EPDM strip sealed to back of structure

1. Existing Portland stone cill cleaned and repaired.

4. New aluminum cill pressing, bronze colour

7. Internal hardwood painted cill, white paint finish

Dual colour: bronze outside, black inside 9. New insulated plasterboard lining, white paint finish

Unit to achieve barrier loading as detailed in BS 6180

3. Window Type 3 - Fixed thermal break aluminium window with historic

5. PPC aluminium outer frame, mullions and transom. Dual colour: bronze

6. 25mm applied divider (Aluminium) with spacer between glass. Bronze

8. Bespoke 150mm mullion profile required to match original windows.

Note: Window Type 3 requires dual colour finish: bronze colour outside, black

mullion detail. Dual colour: bronze outside, black inside.