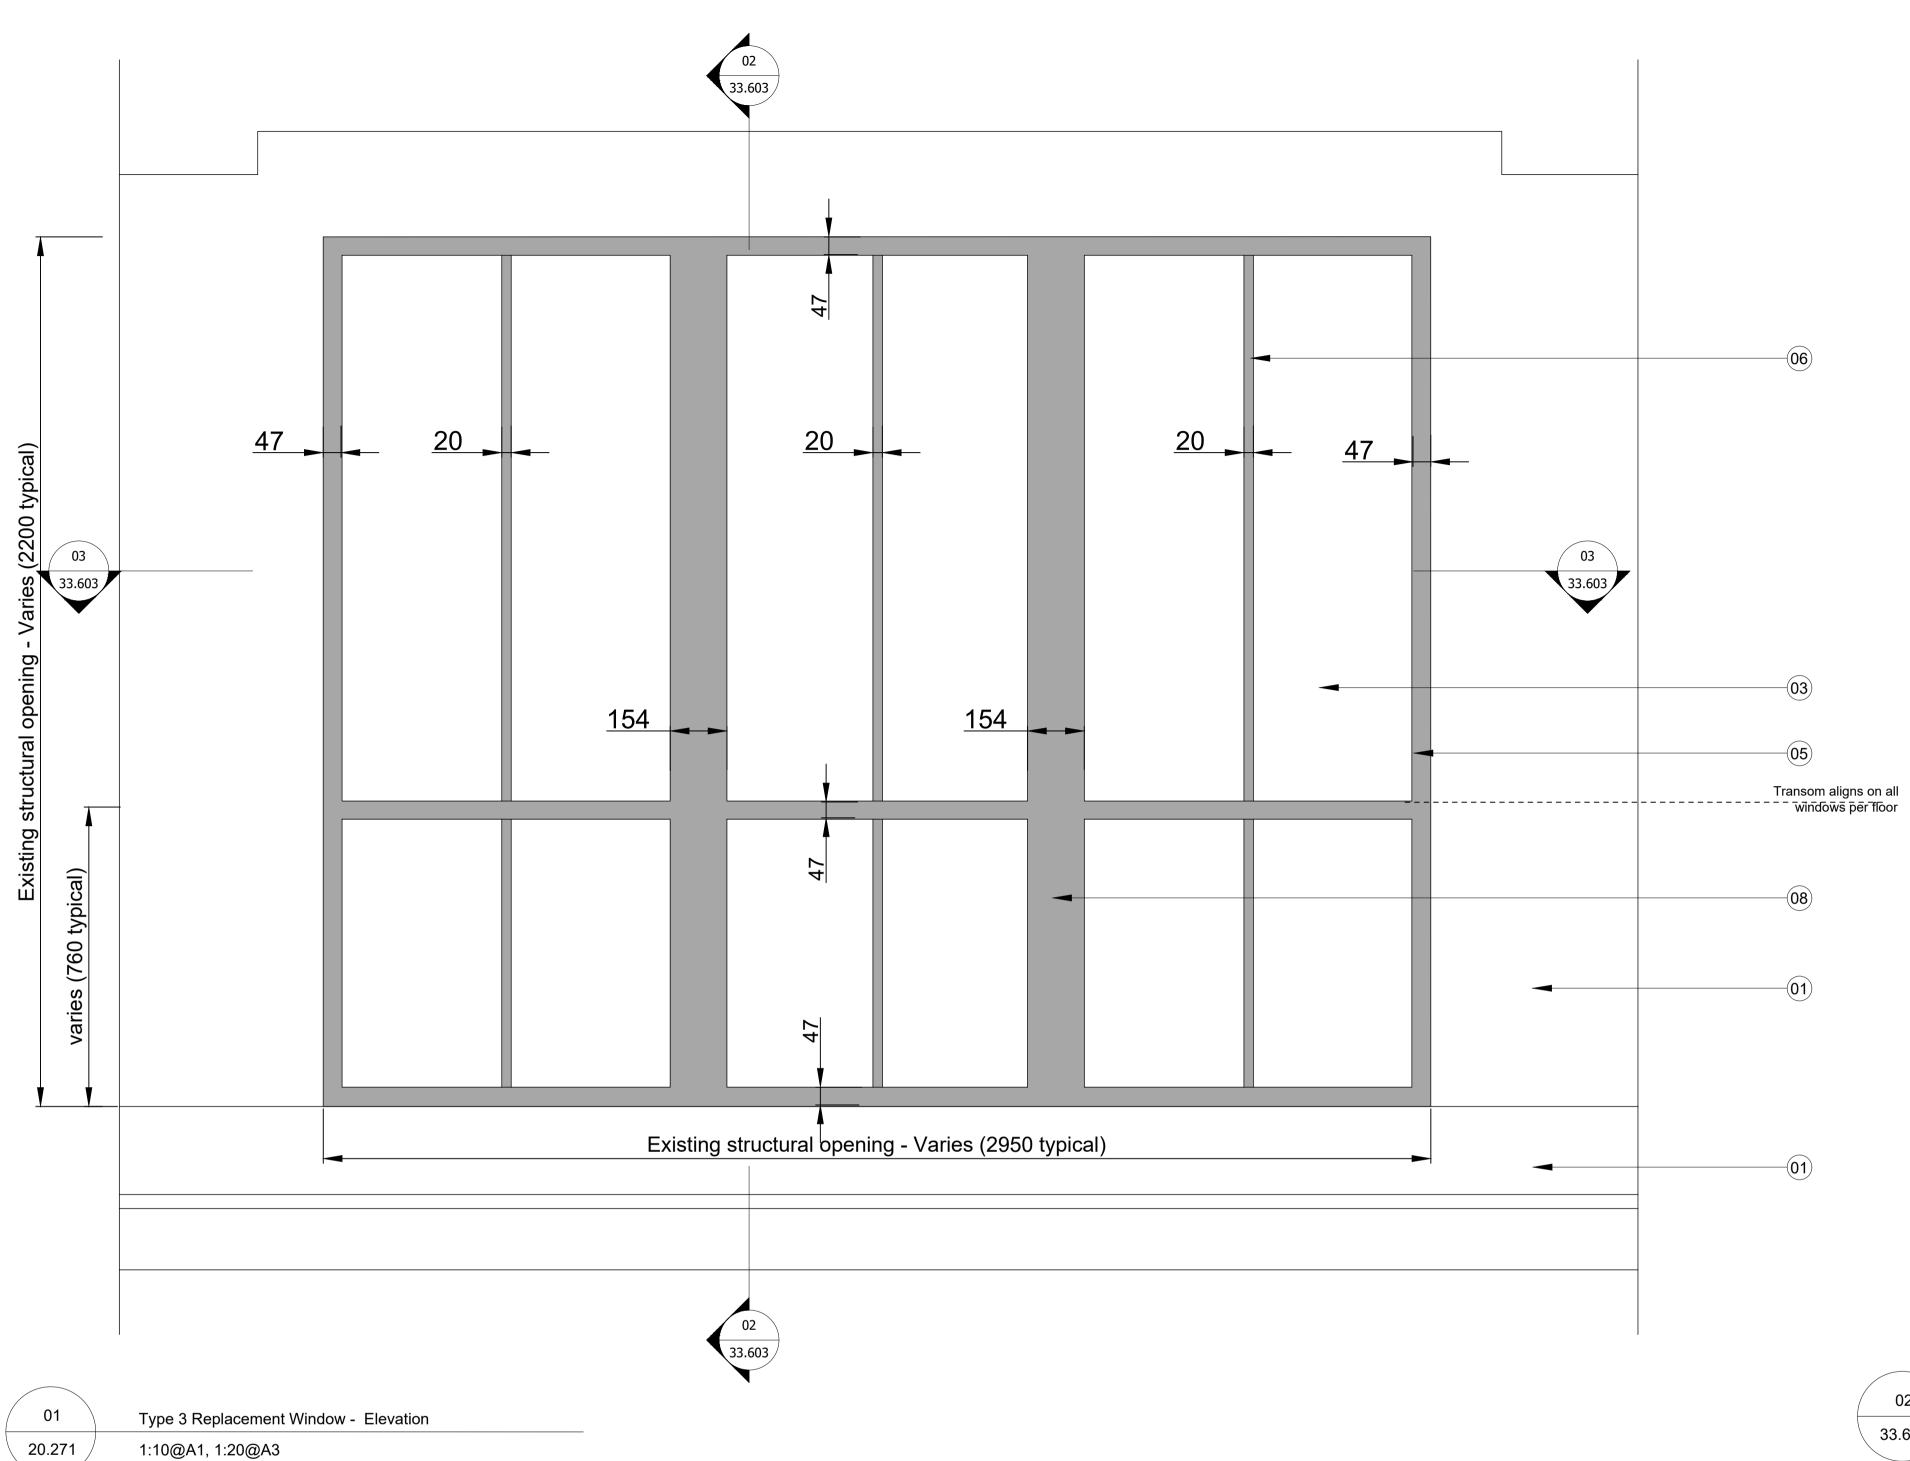

## INSIDE OUTSIDE

Type 3 Replacement Window - Plan 33.603 1:10@A1, 1:20@A3

3. Window Type 3 - Fixed thermal break aluminium window with historic

5. PPC aluminium outer frame, mullions and transom. Dual colour: bronze

6. 25mm applied divider (Aluminium) with spacer between glass. Bronze

8. Bespoke 150mm mullion profile required to match original windows.

Note: Window Type 3 requires dual colour finish: bronze colour outside, black

mullion detail. Dual colour: bronze outside, black inside.

4. New aluminum cill pressing, bronze colour

7. Internal hardwood painted cill, white paint finish

Dual colour: bronze outside, black inside 9. New insulated plasterboard lining, white paint finish

Unit to achieve barrier loading as detailed in BS 6180