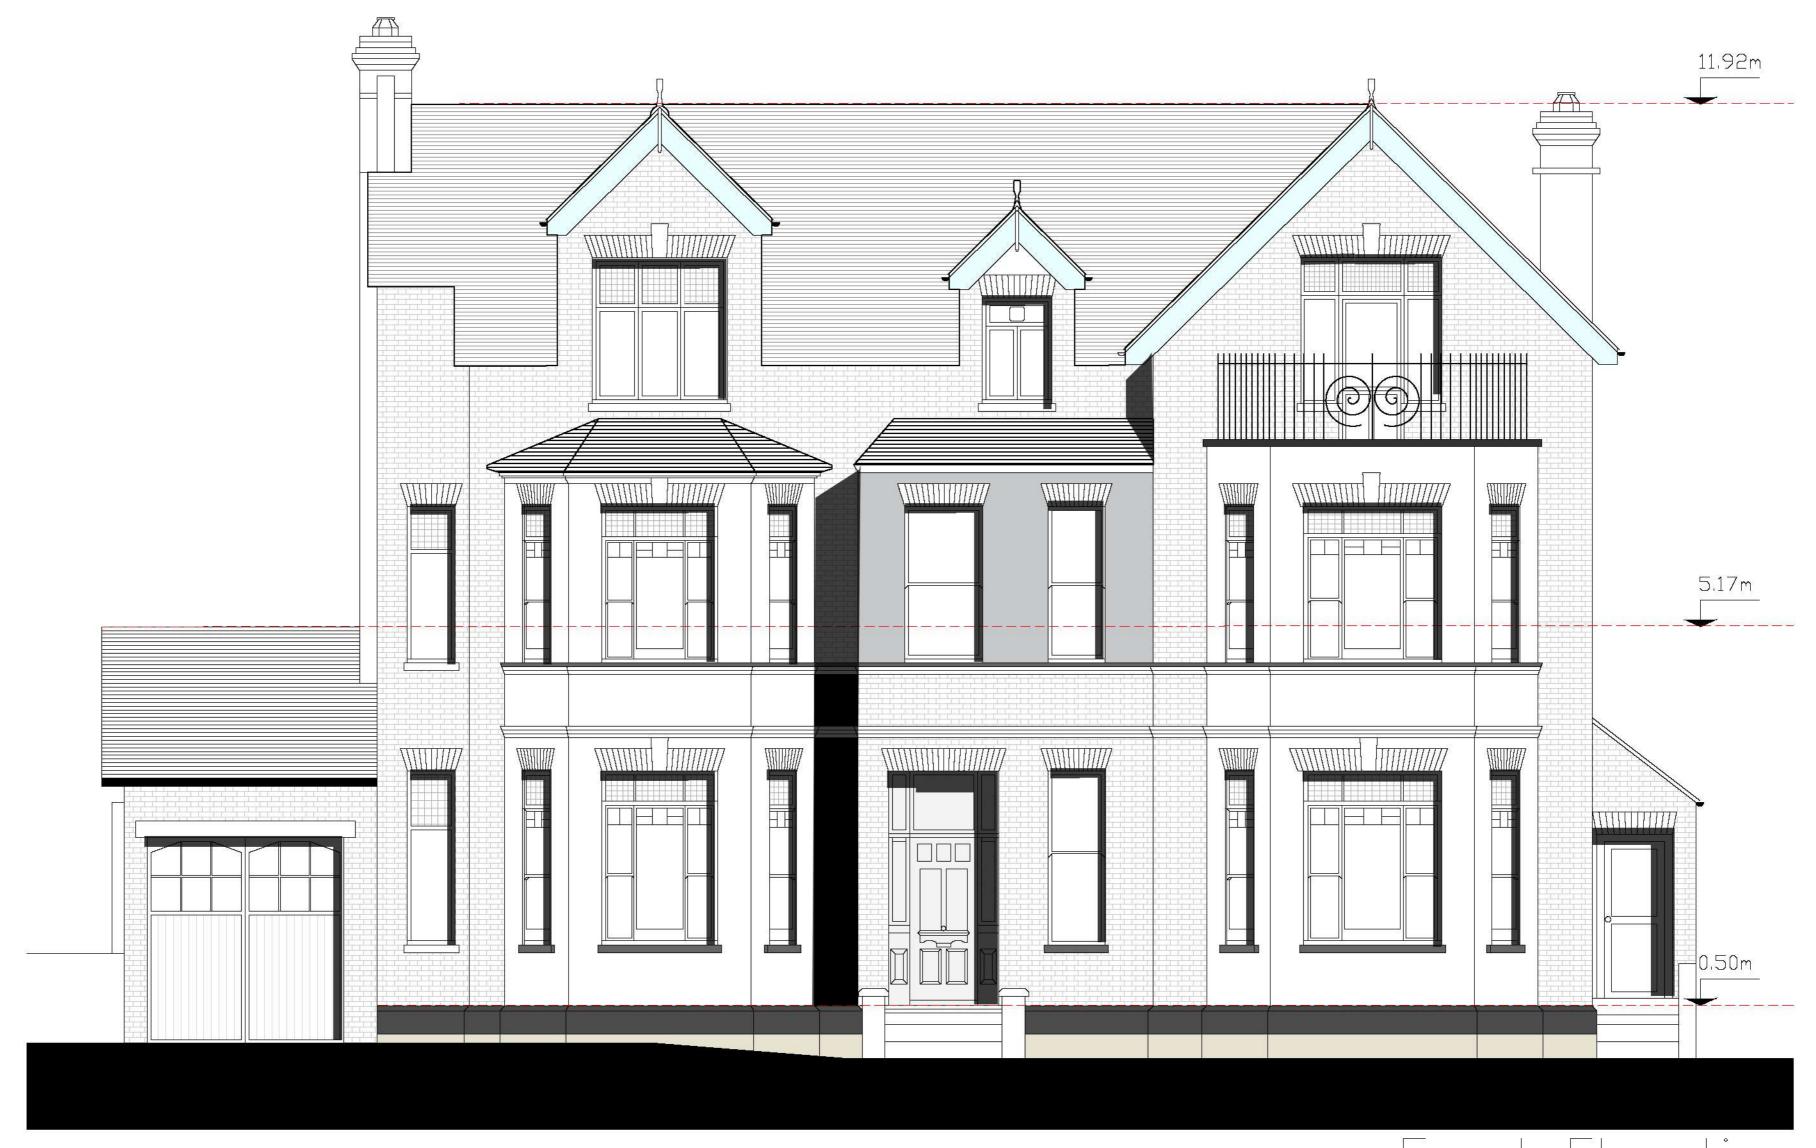

Front Elevation

0 0.5m 1m 1.5m 2m 2.5m SCALE BAR AT 1:50

| Shakib & Co                |
|----------------------------|
| Ground Floor Ginsberg Yard |
| Back Lane London NV/3 1EV  |
| Tel: +44 (0)20 7431 4995   |
| www.shakib.co.uk           |
|                            |

Chesterford Gardens, 1 London,

Existing Front Elevation

| P  | LANNING A | APPLICATION     |
|----|-----------|-----------------|
| 1  | :50@A2    | DATE 18/MAR/202 |
| Ν° | 004       | - 3             |