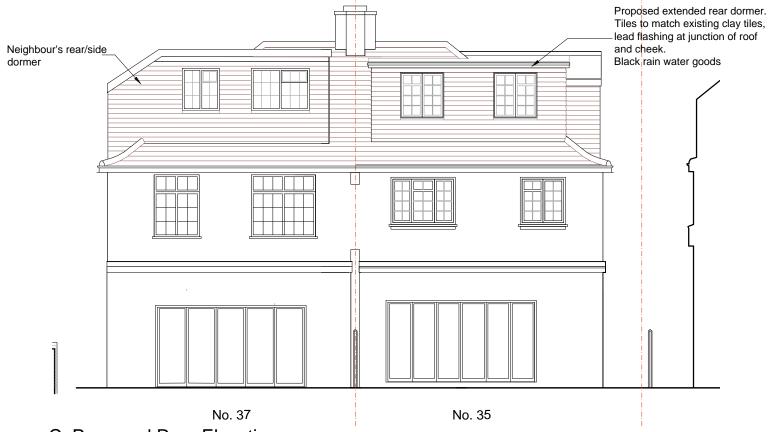

## Existing side dormer for stair No. 35 Existing rooflight No. 37

A. Proposed Elevation from Street - Unchanged

## B. Proposed Side Elevation

Scale line@ 1:100

C. Proposed Rear Elevation

| Revisions                                                                                                                                                                                                                                                                                                                                                              | Project                              | Drawing             |            |          |
|------------------------------------------------------------------------------------------------------------------------------------------------------------------------------------------------------------------------------------------------------------------------------------------------------------------------------------------------------------------------|--------------------------------------|---------------------|------------|----------|
| -                                                                                                                                                                                                                                                                                                                                                                      | 35 Swains Lane<br>Holly Lodge Estate | PROPOSED ELEVATIONS |            |          |
|                                                                                                                                                                                                                                                                                                                                                                        | Scale                                | Date                | Drawing No | Revision |
| This drawing and all the designs herein are the sole property of HAT and may not be used without written authorisation.     These drawings are not for construction and the contractor must verify all site dimensions and must notify hⅆ of any discrepancies.     Do not scale from this drawing all dimensions shown to be confirmed on site prior to construction. | 1:100@A3                             | March 2020          | 240-1_EL   | 02       |