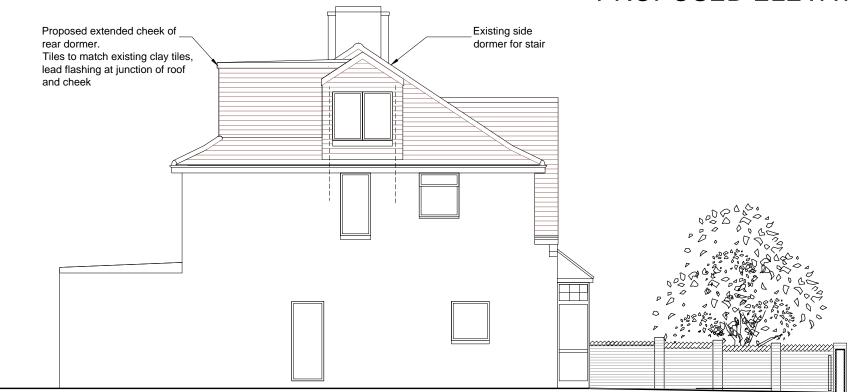

## B. Proposed Side Elevation

Scale line@ 1:100

C. Proposed Rear Elevation

| Revisions                                                                                                                                                                                                                                                                                                                                                              | Project                              | Drawing             |            |          |
|------------------------------------------------------------------------------------------------------------------------------------------------------------------------------------------------------------------------------------------------------------------------------------------------------------------------------------------------------------------------|--------------------------------------|---------------------|------------|----------|
| -                                                                                                                                                                                                                                                                                                                                                                      | 35 Swains Lane<br>Holly Lodge Estate | PROPOSED ELEVATIONS |            |          |
|                                                                                                                                                                                                                                                                                                                                                                        | Scale                                | Date                | Drawing No | Revision |
| This drawing and all the designs herein are the sole property of HAT and may not be used without written authorisation.     These drawings are not for construction and the contractor must verify all site dimensions and must notify hⅆ of any discrepancies.     Do not scale from this drawing all dimensions shown to be confirmed on site prior to construction. | 1:100@A3                             | March 2020          | 240-1_EL   | 02       |