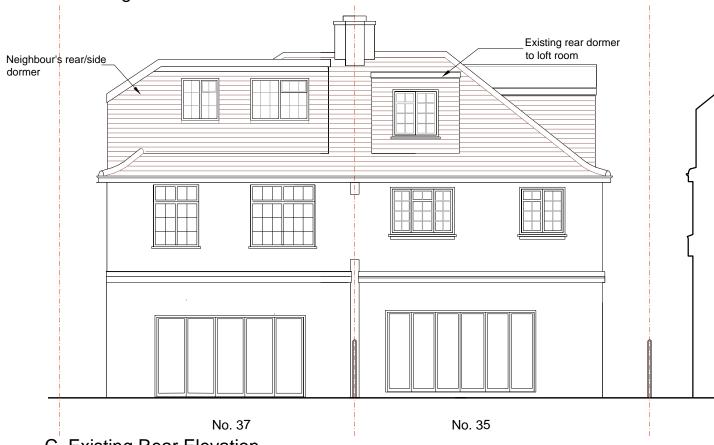

## A. Existing Elevation from Street B. Existing Side Elevation

Scale line@ 1:100

C. Existing Rear Elevation

| Revisions                                                                                                                                                                                                                                                                                                                                                              | Project                              | Drawing             | Drawing     |          |  |
|------------------------------------------------------------------------------------------------------------------------------------------------------------------------------------------------------------------------------------------------------------------------------------------------------------------------------------------------------------------------|--------------------------------------|---------------------|-------------|----------|--|
| -                                                                                                                                                                                                                                                                                                                                                                      | 35 Swains Lane<br>Holly Lodge Estate | EXISTING ELEVATIONS |             |          |  |
|                                                                                                                                                                                                                                                                                                                                                                        | Scale                                | Date                | Drawing No  | Revision |  |
| 1. This drawing and all the designs herein are the sole property of HAT and may not be used without written authorisation. 2. These drawings are not for construction and the contractor must verify all site dimensions and must notify hⅆ of any discrepancies. 3. Do not scale from this drawing all dimensions shown to be confirmed on site prior to construction | 1:100@A3                             | March 2020          | 240-1_EL-01 |          |  |