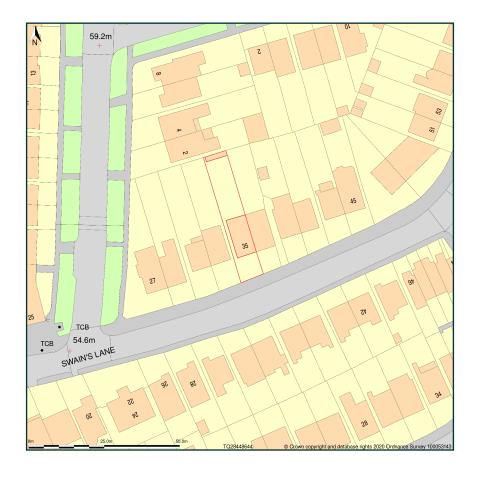

## 35, Swain s Lane, London, Camden, N6 6QL

Site Plan shows area bounded by: 528376.35, 186377.35 528517.77, 186518.77 (at a scale of 1:1250), OSGridRef: TQ28448644. The representation of a road, track or path is no evidence of a right of way. The representation of features as lines is no evidence of a property boundary.