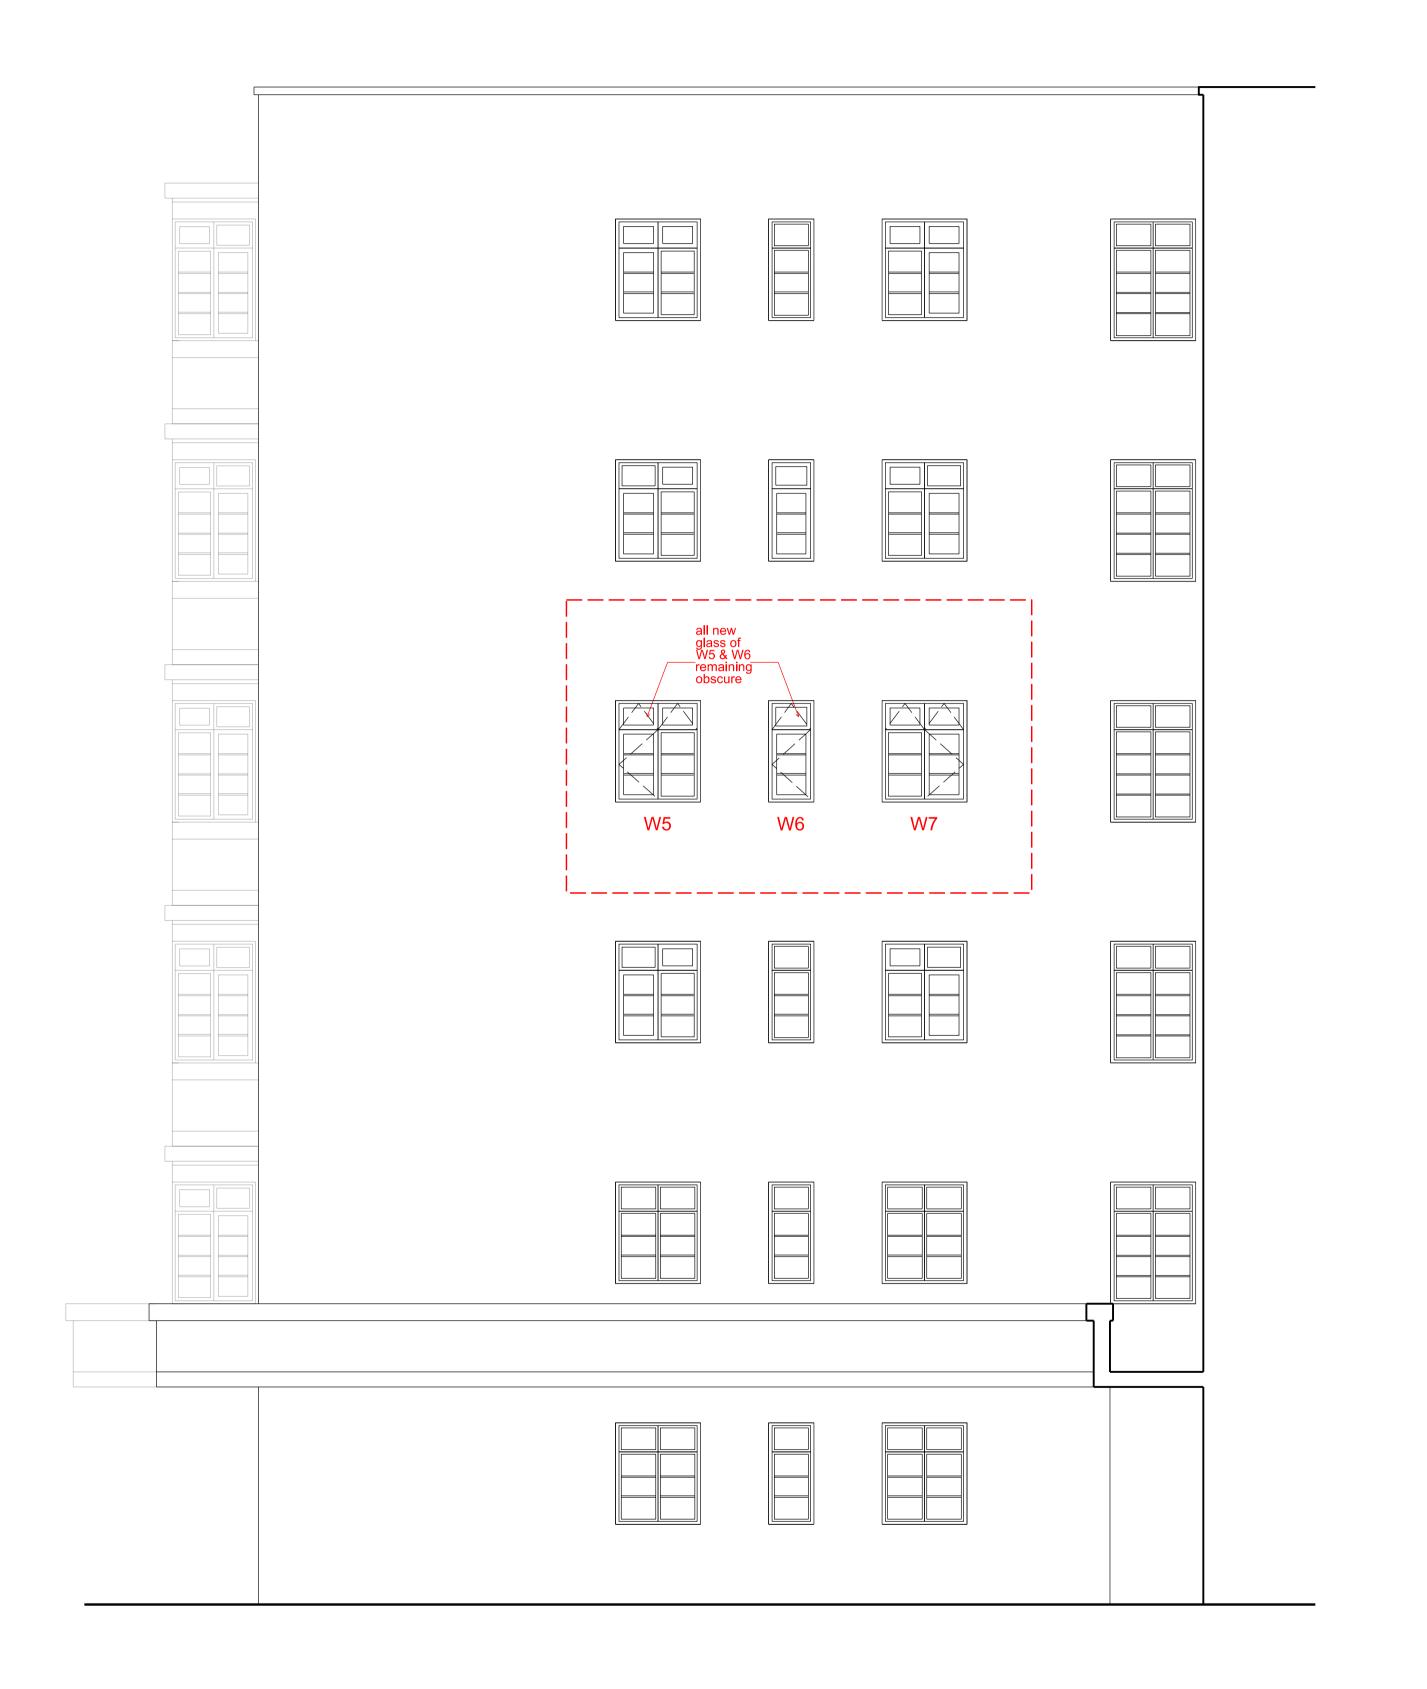

Project Name

Hillfield Court, Belsize Avenue

Client Name Kelly
Project No. 2010-02

Revisions

- Planning Application 09.11.20

Drawing Name

2m

Proposed Northeast Elevation