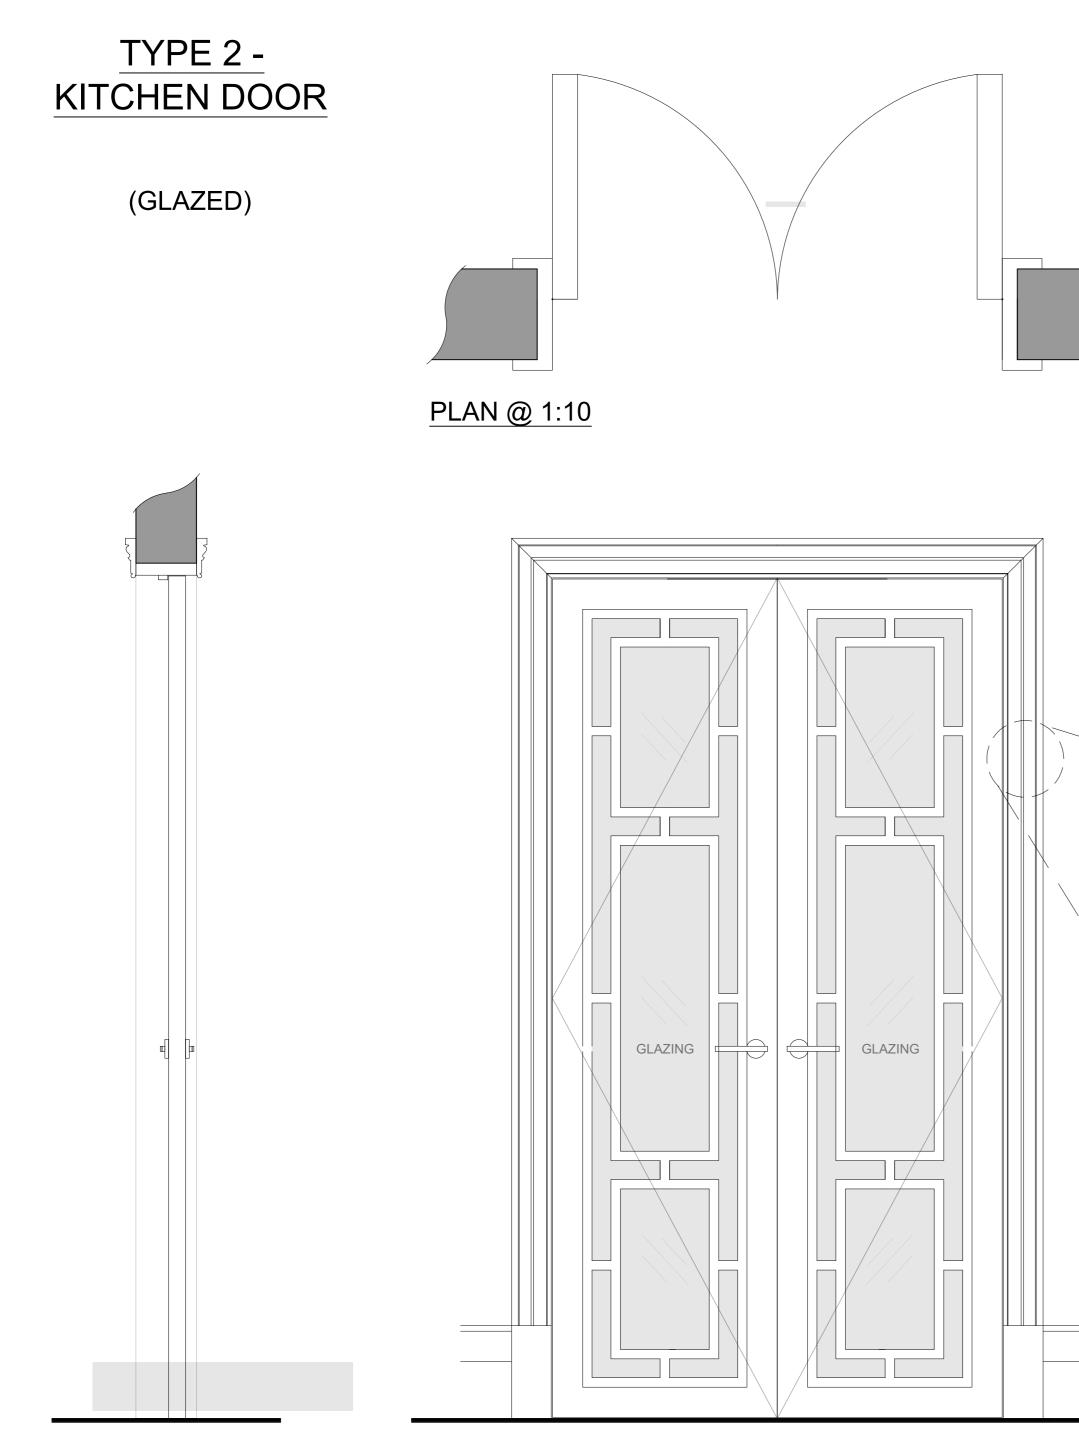

SECTION @ 1:10

ELEVATION @ 1:10

## REVISIONS DATE INITIAL PURPOSE OF ISSUE:-PLANNING CLIEN PROJEC 15 CHESTER TERRACE REGENTS PARK SUBJECT PROPOSED DOOR DETAILS TYPE 2 – KITCHEN DOOR DATE DRAWN DOVETAIL MAR 21 AH CHECKED 1:10 @ A2 5th Floor Unex Tower, 5 Station Street, Stratford, London E15 1DA DRAWING NO. REV. 3902\_CR23 TEL 020 3141 3600