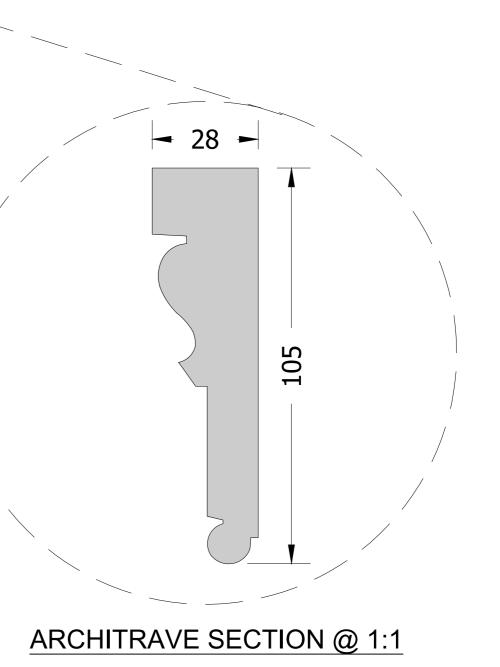

SECTION @ 1:10

ELEVATION @ 1:10

## REVISIONS DATE INITIAL PURPOSE OF ISSUE:-PLANNING CLIEN PROJEC 15 CHESTER TERRACE REGENTS PARK SUBJECT PROPOSED DOOR DETAILS TYPE 2 – KITCHEN DOOR DATE DRAWN DOVETAIL MAR 21 AH CHECKED 1:10 @ A2 5th Floor Unex Tower, 5 Station Street, Stratford, London E15 1DA DRAWING NO. REV. 3902\_CR23 TEL 020 3141 3600