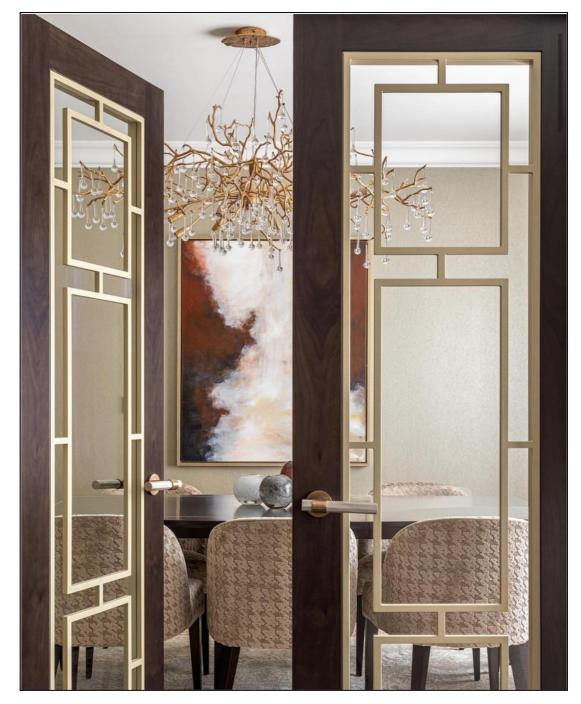

SECTION @ 1:10

ELEVATION @ 1:10



## **INDICATIVE IMAGE**



## REVISIONS DATE INITIAL PURPOSE OF ISSUE:-PLANNING CLIEN PROJEC 15 CHESTER TERRACE REGENTS PARK SUBJECT PROPOSED DOOR DETAILS TYPE 2 – KITCHEN DOOR DATE DRAWN DOVETAIL MAR 21 AH CHECKED 1:10 @ A2 5th Floor Unex Tower, 5 Station Street, Stratford, London E15 1DA DRAWING NO. REV. 3902\_CR23 TEL 020 3141 3600

## DO NOT SCALE THIS DRAWING

THIS DRAWING IS TO BE READ IN CONJUNCTION WITH ALL OTHER RELEVAN ARCHITECT'S AND STRUCTURAL ENGINEER'S DRAWINGS ALL DIMENSIONS TO BE CHECKED ON SITE PRIOR TO COMMENCEMENT OF WORKS AND ANY DISCREPANCIES ARE TO BE REPORTED TO THE ARCHITECT