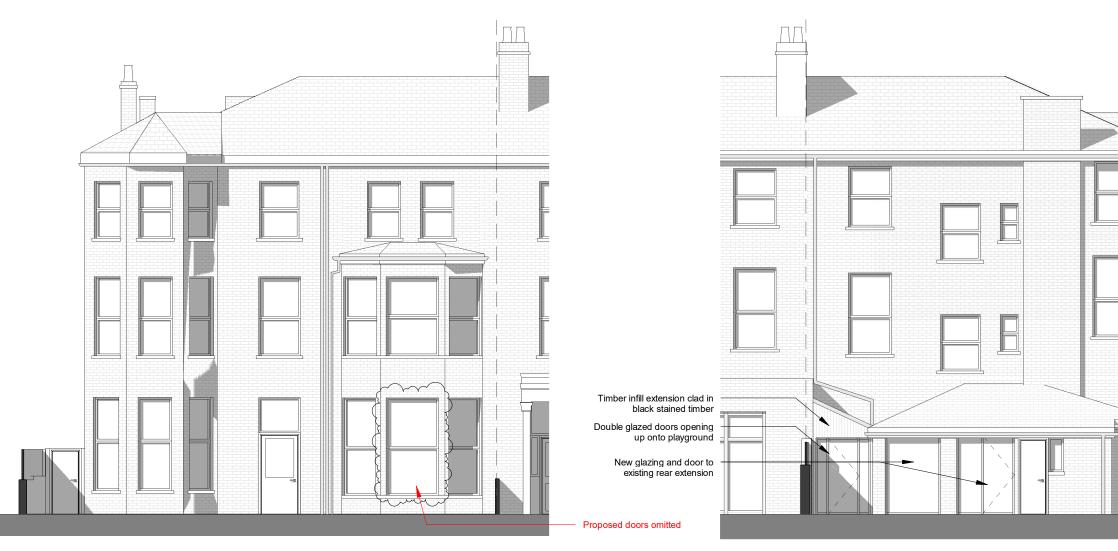

L

Г

2 Proposed North East (Rear) Elevation 1:100

0

5

2028 Fordwych Road Nursery Status: Planning Client: Les Petites Etoiles First Issue Date: 22/01/21 Drawing: Proposed Front and Rear Elevations Drawing No. 2028-P002 Rev: A Drawn By: JM Checked By: RM

22/03/21 A Proposed double front doors omitted

date rev note

Scale: 1:100 @ A3

Drawing Notes 1. Do not scale this drawing. 2. All dimensions must be checked on site and any discrepancies verified with the architect. 3. Unless shown otherwise, all dimensions are to structural surfaces. 4. All work must comply with relevant building Standards and Building Regulations requirements. Drawing errors and omissions to be reported to the architect.