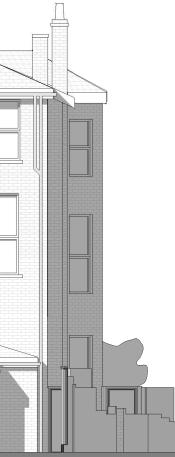

L

Г

2 Proposed North East (Rear) Elevation 1:100

0

5

2028 Fordwych Road Nursery Status: Planning Client: Les Petites Etoiles First Issue Date: 22/01/21 Drawing: Proposed Front and Rear Elevations Drawing No. 2028-P002 Rev: A Drawn By: JM Checked By: RM