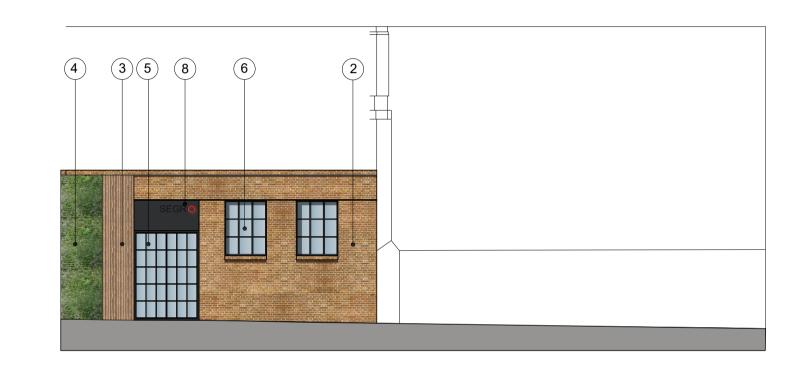

ELEVATION 1 Grafton Road 1:100 @A1

ELEVATION 2 Grafton Road 1:100 @A1

MAIN WALLS

1. Render
Colour : White (RAL 9010)

2. Existing Brickwork retained

blocked up

# **FEATURE PANELS**

 Composite wood cladding fixed vertically: Ecoscape UK Forma Composite Panel Cladding Boards Colour: Spiced Oak

# **GREEN LIVING WALL**

Scotscape living wall system with irrigation.
 Design and details by others

# WINDOWS AND OFFICE ENTRANCE DOORS

- 5. Polyester powder coated Crittall style double glazed aluminium doors Colour: Black (RAL 9005)
- 6. Polyester powder coated Crittall style double glazed aluminium windows

# SIGNAGE PANEL

8. To tenant requirement Colour : White (RAL 9010) "Segro" Red ( RAL 204 23 30 )

Architects + Masterplanners

Waterfront House 2a Smith Way Grove Park Enderby Leicester LE19 1SX

t: +44 (0)116 247 0557