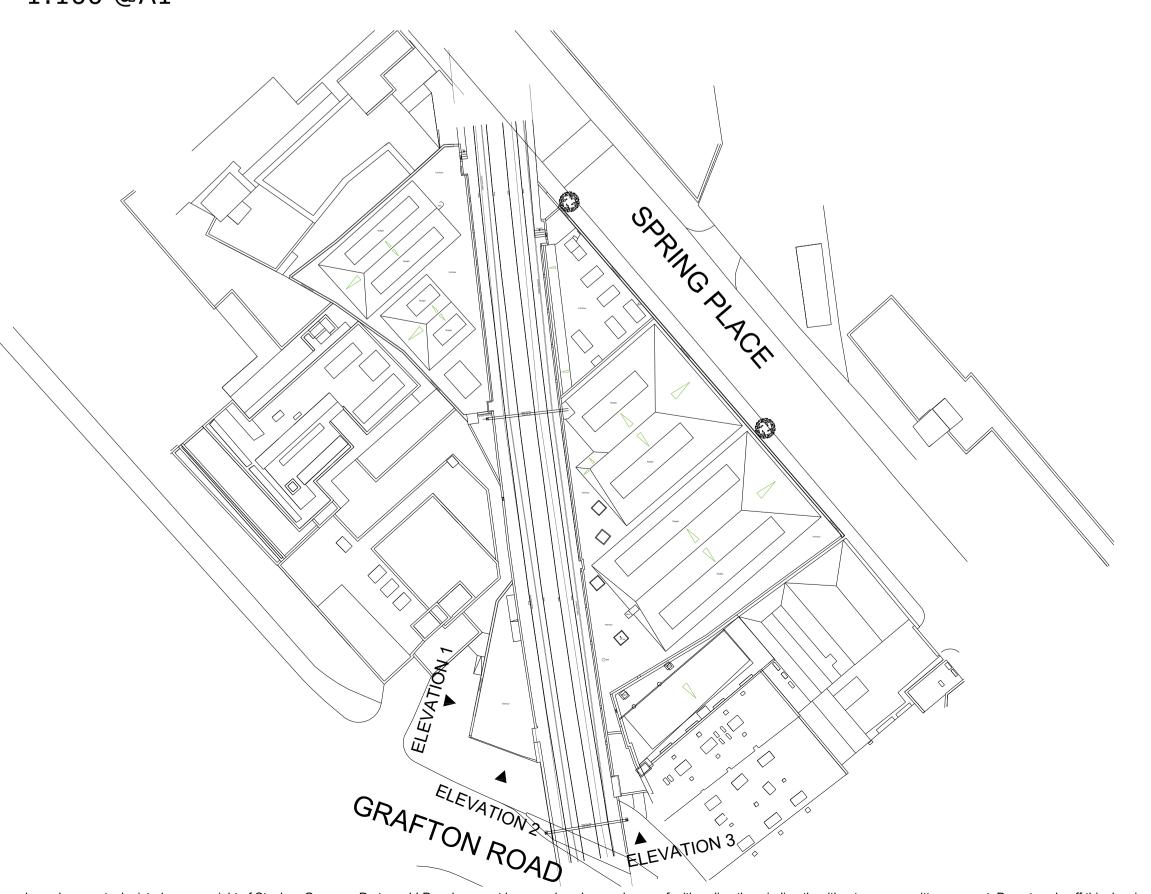

ELEVATION
Spring Place Road
1:100 @A1

NB - THIS DRAWING IS ISSUED AS DESIGN INTENT AND IS SUBJECT TO FURTHER ONSITE INVESTIGATIONS AND SE SURVEY AND DESIGN INPUT

**ELEVATION 3** 

**Grafton Road** 

1:100 @A1

ELEVATION 1 Grafton Road 1:100 @A1

ELEVATION 2 Grafton Road 1:100 @A1

MAIN WALLS

1. Render
Colour : White (RAL 9010)

2. Existing Brickwork retained

blocked up

www.stephengeorge.co.uk

Refurbishment 3-6 Spring Place Kentish Town

Drawing Name:
Proposed Elevations

Drawing Stage: PLANNING

Suitability: S2 - Information

SGP File Ref: 19-275

19-275 30/09/2020 AZ JN 1:100 @ A1 **B**SGP Project No: Date: Drawn: Team: Scale: Rev:
Drawing Number: