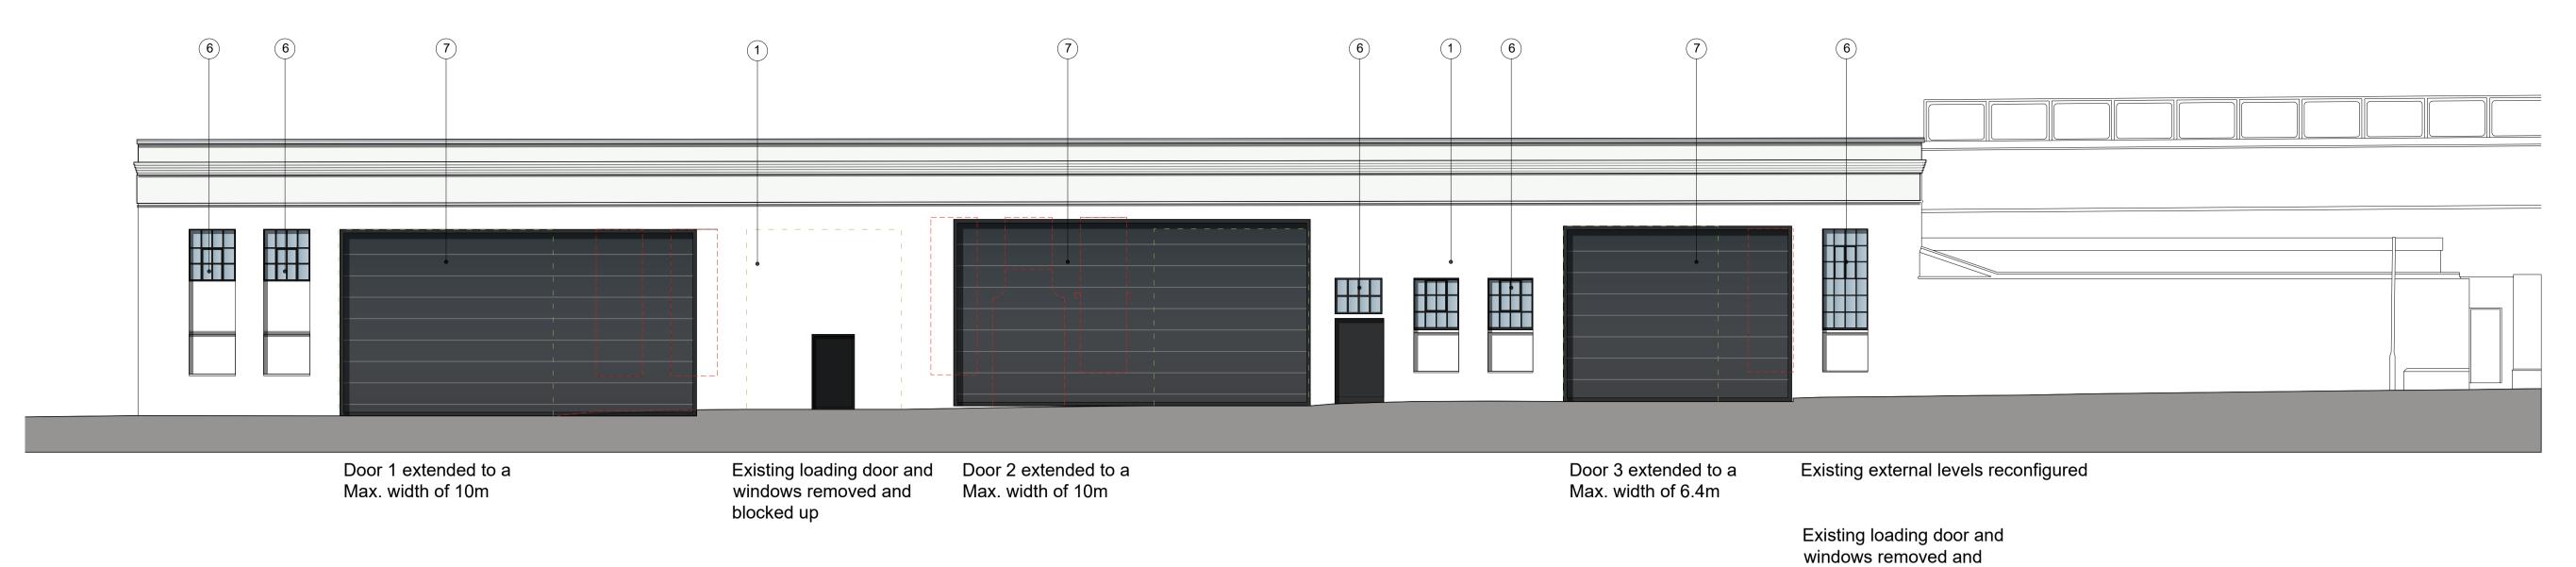

ELEVATION 1 Grafton Road 1:100 @A1

ELEVATION 2 Grafton Road 1:100 @A1

MAIN WALLS

1. Render
Colour : White (RAL 9010)

2. Existing Brickwork retained

blocked up

# DOCK DOOR

7. Roller Shutter Colour : Black (RAL 9005)

Colour: Black (RAL 9005)