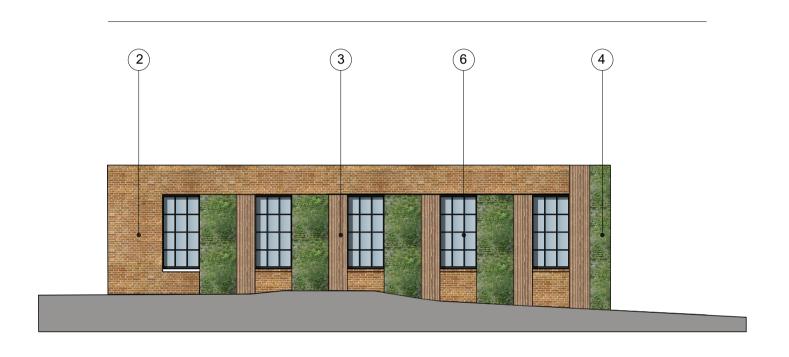

ELEVATION
Spring Place Road
1:100 @A1

NB - THIS DRAWING IS ISSUED AS DESIGN INTENT AND IS SUBJECT TO FURTHER ONSITE INVESTIGATIONS AND SE SURVEY AND DESIGN INPUT

**ELEVATION 3** 

**Grafton Road** 

1:100 @A1

ELEVATION 1 Grafton Road 1:100 @A1

ELEVATION 2 Grafton Road 1:100 @A1

MAIN WALLS

1. Render
Colour : White (RAL 9010)

2. Existing Brickwork retained

blocked up

# **FEATURE PANELS**

 Composite wood cladding fixed vertically: Ecoscape UK Forma Composite Panel Cladding Boards Colour: Spiced Oak

# **GREEN LIVING WALL**

Scotscape living wall system with irrigation.
 Design and details by others

# WINDOWS AND OFFICE ENTRANCE DOORS

- 5. Polyester powder coated Crittall style double glazed aluminium doors Colour: Black (RAL 9005)
- 6. Polyester powder coated Crittall style double glazed aluminium windows