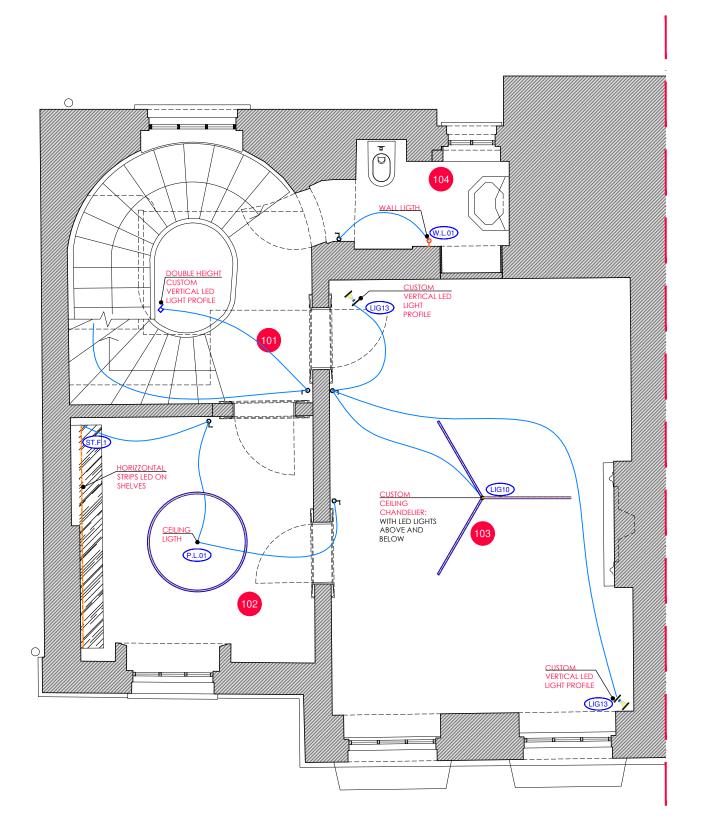

1.5 2.5m SCALE BAR 1:50

PROPOSED THIRD FLOOR PLAN-LIGHTING DESIGN SCALE 1:50@A3

| 0 | 0.5 | 1 |
|---|-----|---|
|---|-----|---|