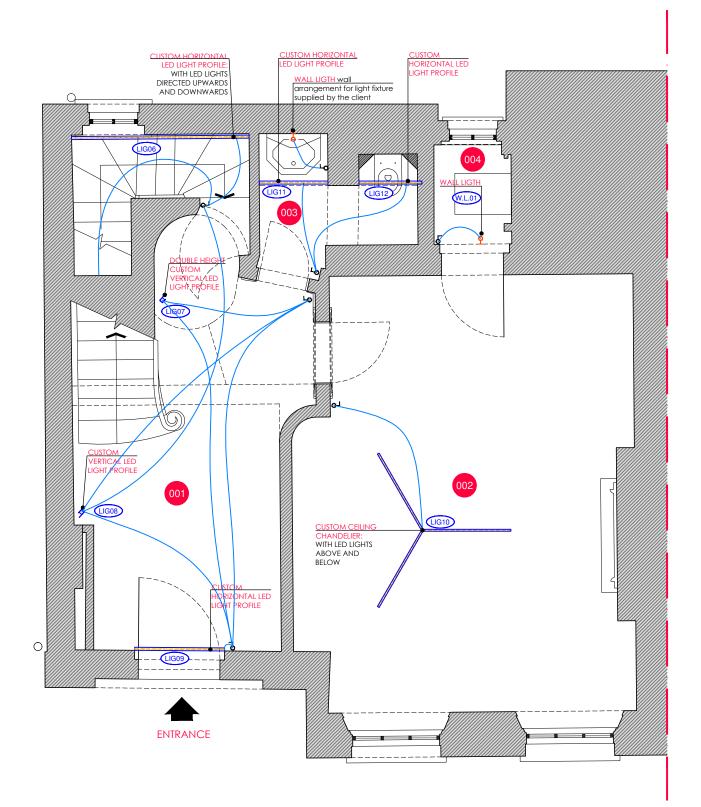

1.5 2.5m SCALE BAR 1:50

PROPOSED SECOND FLOOR PLAN-LIGHTING DESIGN SCALE 1:50@A3

This Drawing has been produced for printing onto A3 size paper. If printing on A4 please use the scale bar for reference. 0.5 SCALE TO A3