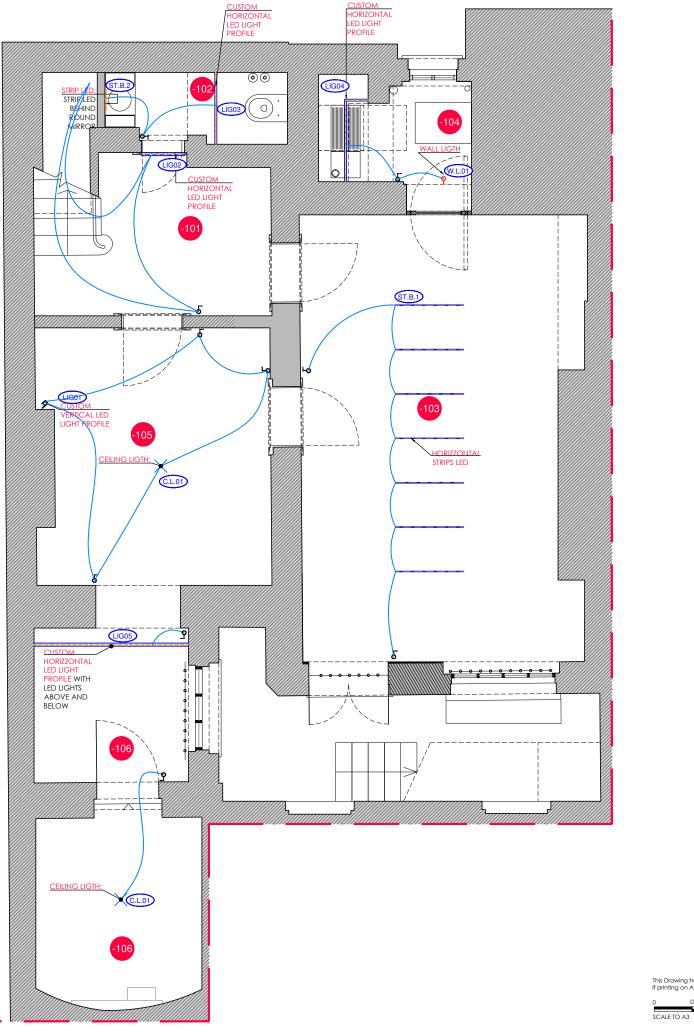

1.5 SCALE BAR 1:50 PROPOSED FIRST FLOOR PLAN-LIGHTING DESIGN SCALE 1:50@A3

This Drawing has been produced for printing onto A3 size paper. If printing on A4 please use the scale bar for reference. 0.5 SCALE TO A3