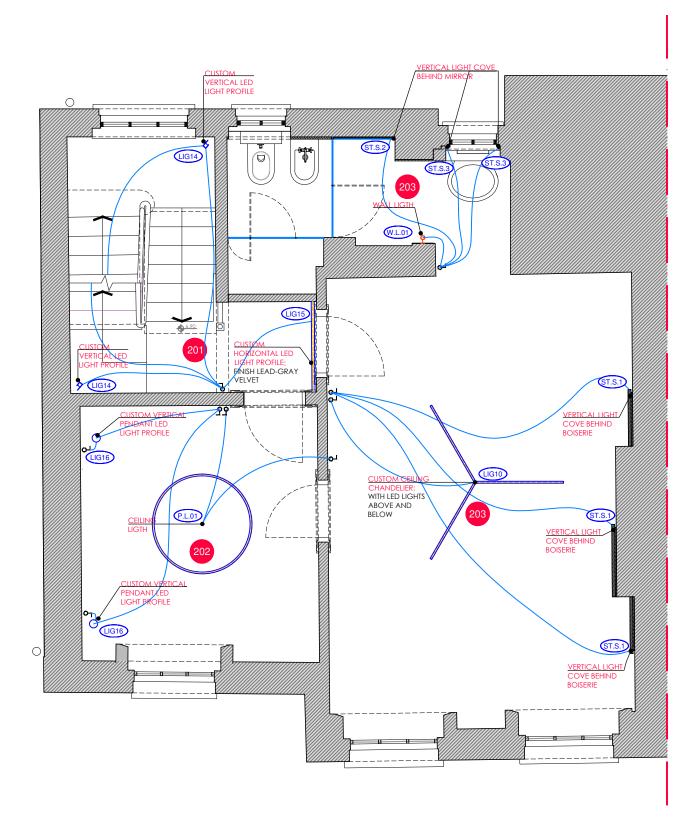

1.5 SCALE BAR 1:50 PROPOSED FIRST FLOOR PLAN-LIGHTING DESIGN SCALE 1:50@A3

This Drawing has been produced for printing onto A3 size paper. If printing on A4 please use the scale bar for reference. 0.5 SCALE TO A3