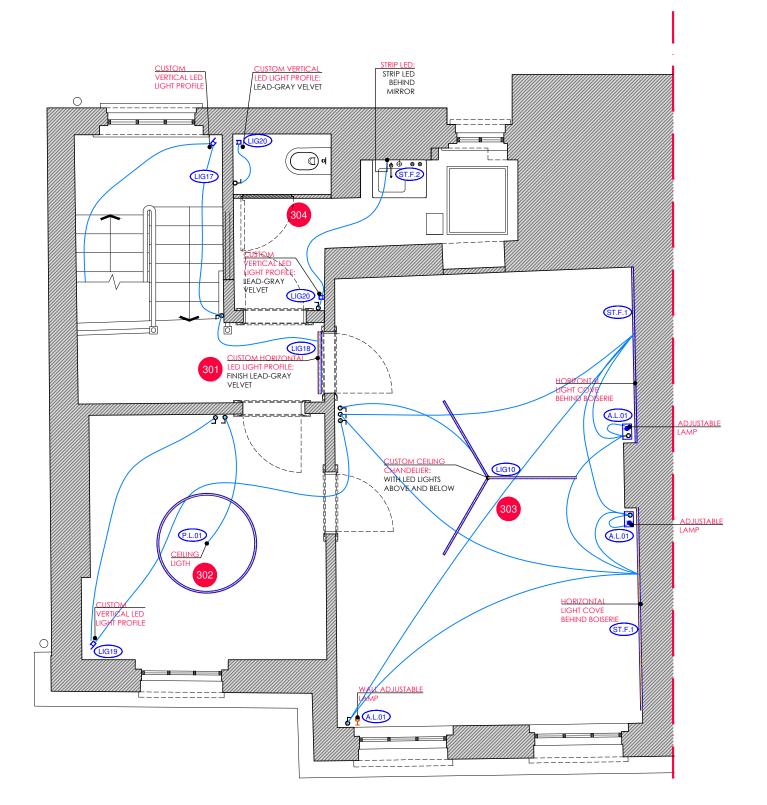

1.5 2.5m SCALE BAR 1:50

PROPOSED SECOND FLOOR PLAN-LIGHTING DESIGN SCALE 1:50@A3

This Drawing has been produced for printing onto A3 size paper. If printing on A4 please use the scale bar for reference. 0.5 SCALE TO A3