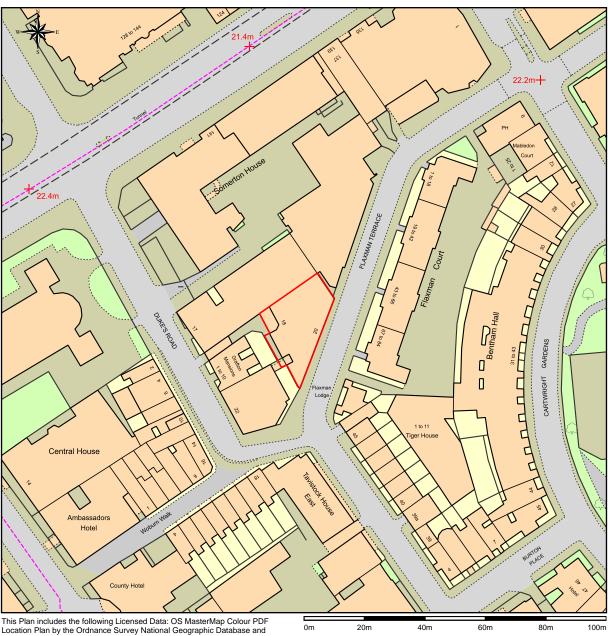

## **Location Plan**

This Plan includes the following Licensed Data: OS MasterMap Colour PDF Location Plan by the Ordnance Survey National Geographic Database and incorporating surveyed revision available at the date of production. Reproduction in whole or in part is prohibited without the prior permission of Ordnance Survey. The representation of a road, track or path is no evidence of a right of way. The representation of features, as lines is no evidence of a property boundary. © Crown copyright and database rights, 2021. Ordnance Survey 0100031673

Scale: 1:1250, paper size: A4

20 Flaxman Terrace