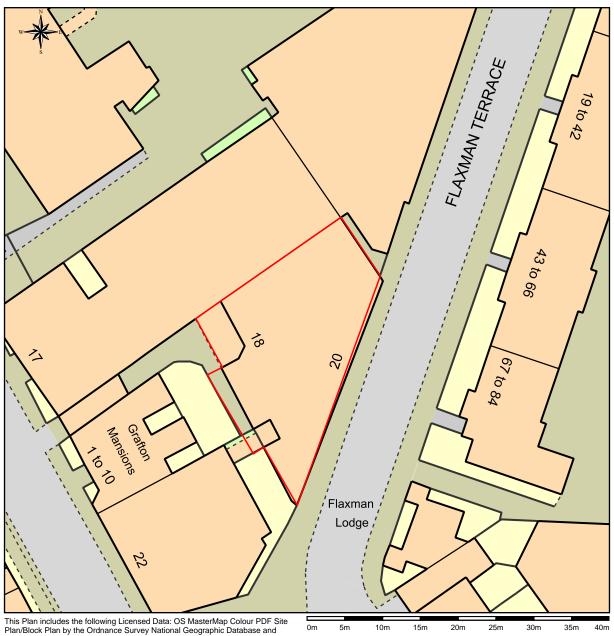

## **Site Plan**

This Plan includes the following Licensed Data: OS MasterMap Colour PDF Site Plan/Block Plan by the Ordnance Survey National Geographic Database and incorporating surveyed revision available at the date of production. Reproduction in whole or in part is prohibited without the prior permission of Ordnance Survey. The representation of a road, track or path is no evidence of a right of way. The representation of features, as lines is no evidence of a property boundary. © Crown copyright and database rights, 2021. Ordnance Survey 0100031673

Scale: 1:500, paper size: A4

20 Flaxman Terrace