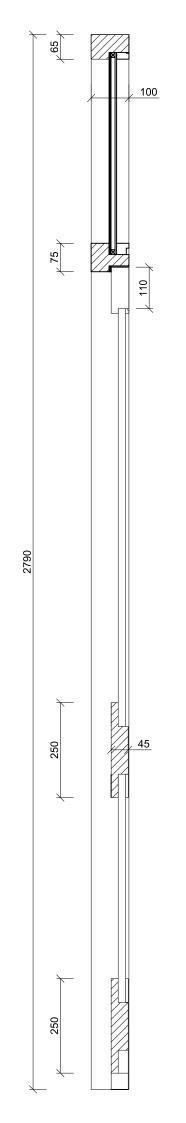

5 Bisham Gardens, N6 6DJ Scale: 1:10 @ A3

Front Door - Production Drawing

17.03.2021