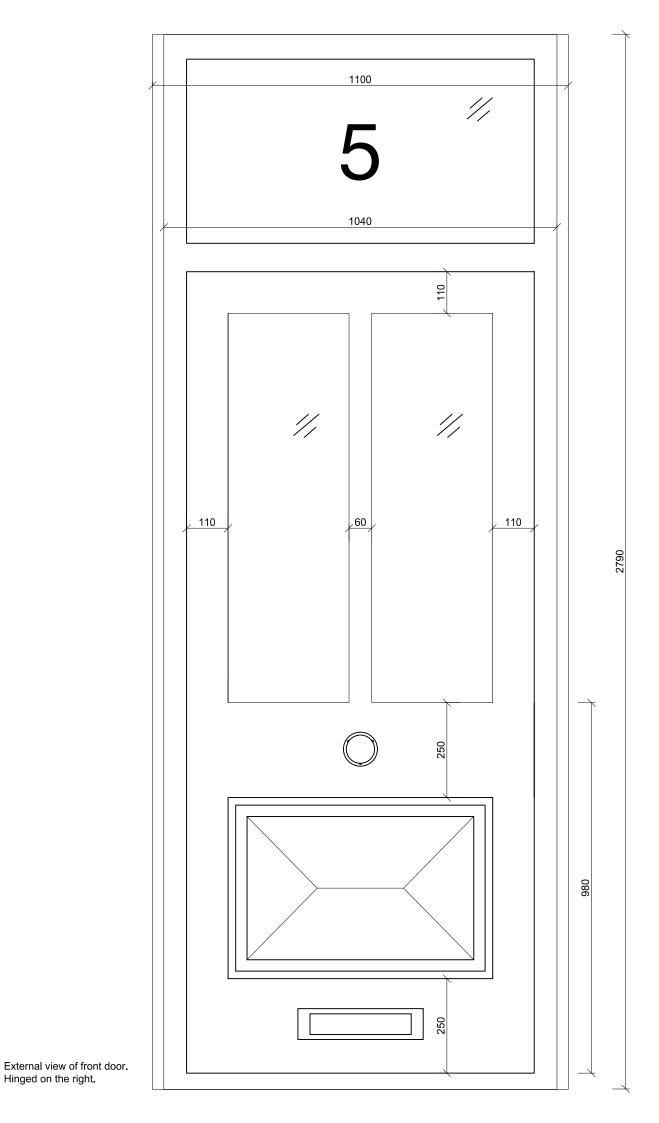

Hinged on the right.

GENERAL NOTES:

- 1. Do not scale from drawings. Check all dimensions and conditions on site.
  2. Precise positions & dimensions of all fixtures and fittings is subject to confirmation on site.
  3. Allow for the protection of all finishes and fittings that are to be retained.
  4. All drawings are to be read in conjunction with the relevant specification.
  5. To be read in conjunction with the architect, structural engineer, MEP engineer, and any other relevant sub-contractor drawings.
  6. All final dimensions to be taken on site by the appropriate sub-contractor.
  7. House of Grey will not be liable for any cost implication that may arise from any changes to the interior design or detailing without sign off and authorisation from the lead designer on the changes. Changes are to be agreed and confirmed in writing.

5 Bisham Gardens, N6 6DJ Scale: 1:10 @ A3

Front Door - Production Drawing

17.03.2021