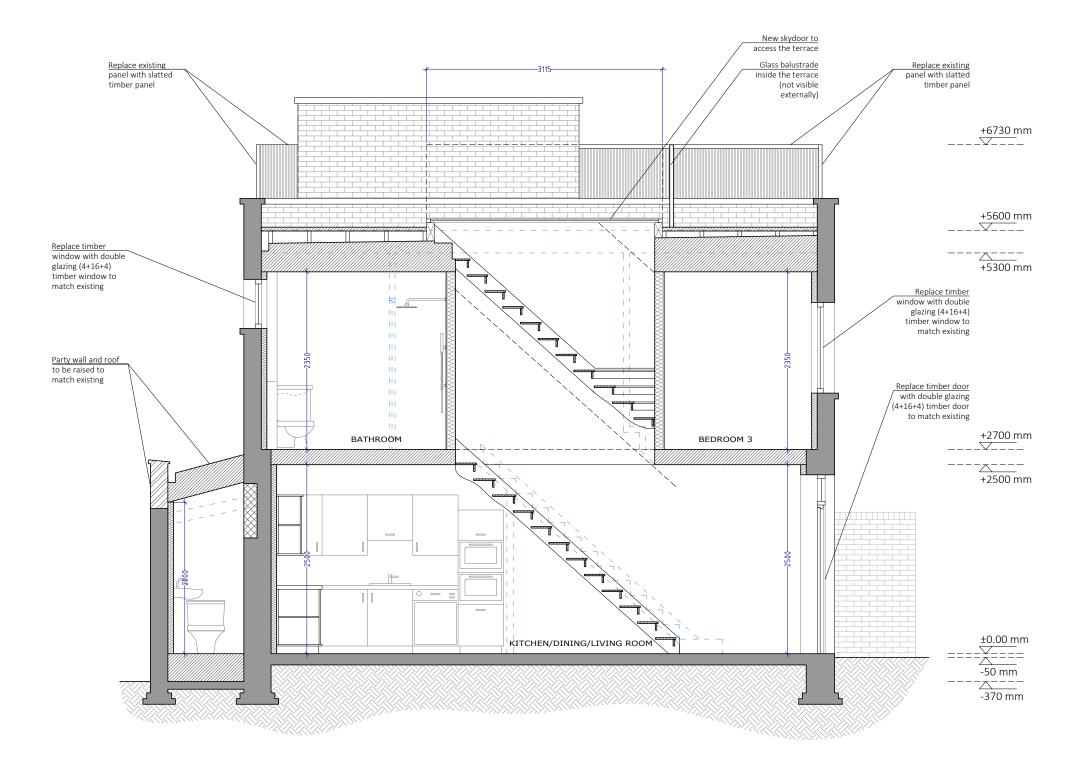

## PROPOSED SECTION AA

| ARCHITECTS<br>8, 12 LANCASTER GROVE<br>LONDON<br>NW3 4NX<br>TEL. 0278 134592<br>ARCHITECT@PROJECTIONARCHITECTS.COM<br>WWW.PROJECTIONARCHITECTS.COM<br>WWW.PROJECTIONARCHITECTS.COM                                                                                                                                                                  |
|-----------------------------------------------------------------------------------------------------------------------------------------------------------------------------------------------------------------------------------------------------------------------------------------------------------------------------------------------------|
| GI L/                                                                                                                                                                                                                                                                                                                                               |
| Chartered Practice Architects Registration Board                                                                                                                                                                                                                                                                                                    |
| PLEASE NOTE<br>1. All dimensions to be verified on site.<br>2. All dimensions are in milimetres.<br>3. No work shall commence until all approvals and<br>agreements have been obtained. These include, Planning,<br>Building Regulations, Thames Water and Party Wall.<br>4. The Copyright of this drawing belongs to<br>Projection Architects Ltd. |
| GRAPHIC SCALE                                                                                                                                                                                                                                                                                                                                       |
| 0m 0.5 1 1.5 2 2.5                                                                                                                                                                                                                                                                                                                                  |
| NOTES:                                                                                                                                                                                                                                                                                                                                              |
| EXISTING WALL                                                                                                                                                                                                                                                                                                                                       |
| DEMOLISHED WALL                                                                                                                                                                                                                                                                                                                                     |
| 77777777777777777777777777777777777777                                                                                                                                                                                                                                                                                                              |
| CAVITY WALL                                                                                                                                                                                                                                                                                                                                         |
|                                                                                                                                                                                                                                                                                                                                                     |
| BLOCK WALL                                                                                                                                                                                                                                                                                                                                          |
| BOUNDARY LINE                                                                                                                                                                                                                                                                                                                                       |
|                                                                                                                                                                                                                                                                                                                                                     |
|                                                                                                                                                                                                                                                                                                                                                     |
| PROJECT                                                                                                                                                                                                                                                                                                                                             |
| -                                                                                                                                                                                                                                                                                                                                                   |
| ADDRESS<br>63 Bayham Place                                                                                                                                                                                                                                                                                                                          |
| London                                                                                                                                                                                                                                                                                                                                              |
| NW1 0ET                                                                                                                                                                                                                                                                                                                                             |
| CLIENT                                                                                                                                                                                                                                                                                                                                              |
| SARK DEVELOPMENTS LTD                                                                                                                                                                                                                                                                                                                               |
| Proposed<br>Section AA                                                                                                                                                                                                                                                                                                                              |
| DATE PROJECT NUM:<br>19/03/2021 P-21.009                                                                                                                                                                                                                                                                                                            |
| SCALE DRAWING NUM:<br>1/50 (@ A3)                                                                                                                                                                                                                                                                                                                   |
| REV. STATUS<br>D PL A-07                                                                                                                                                                                                                                                                                                                            |