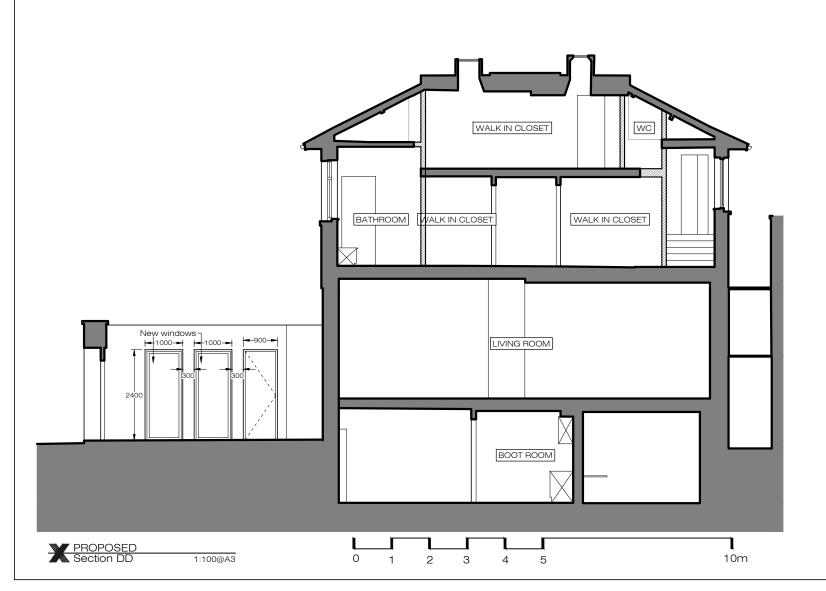

1:100@A3

Transom typical details

0

PROPOSED
Typical Sash Windows dismensions and section

0.05 0.1

0.2

Ground Floor Office 33 Belsize Lane London NW3 5AS

Office: +44 (0) 207 431 9014 info@xularchitecture.co.uk www.xularchitecture.co.uk