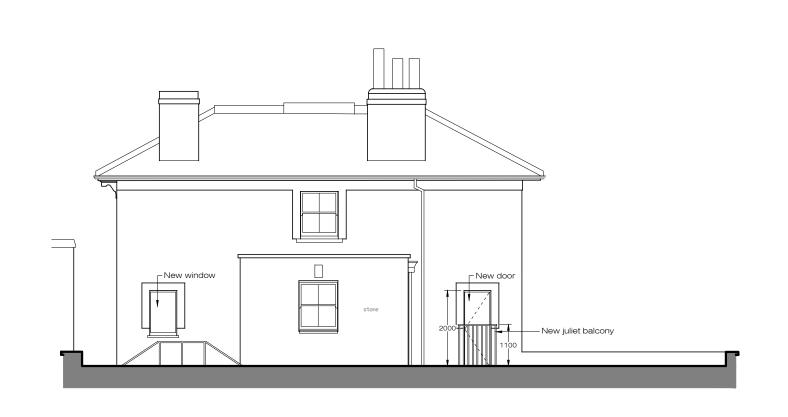

1:100@A3

Transom typical details

0

PROPOSED
Typical Sash Windows dismensions and section

0.05 0.1

0.2

Ground Floor Office 33 Belsize Lane London NW3 5AS

Office: +44 (0) 207 431 9014 info@xularchitecture.co.uk www.xularchitecture.co.uk