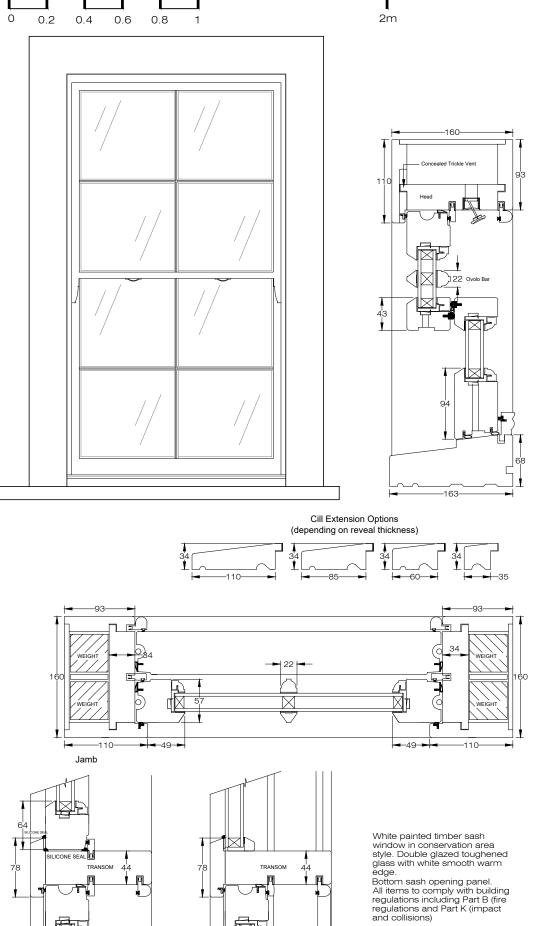

1:100@A3

Transom typical details

0

PROPOSED
Typical Sash Windows dismensions and section

0.05 0.1

0.2

Ground Floor Office 33 Belsize Lane London NW3 5AS

Office: +44 (0) 207 431 9014 info@xularchitecture.co.uk www.xularchitecture.co.uk