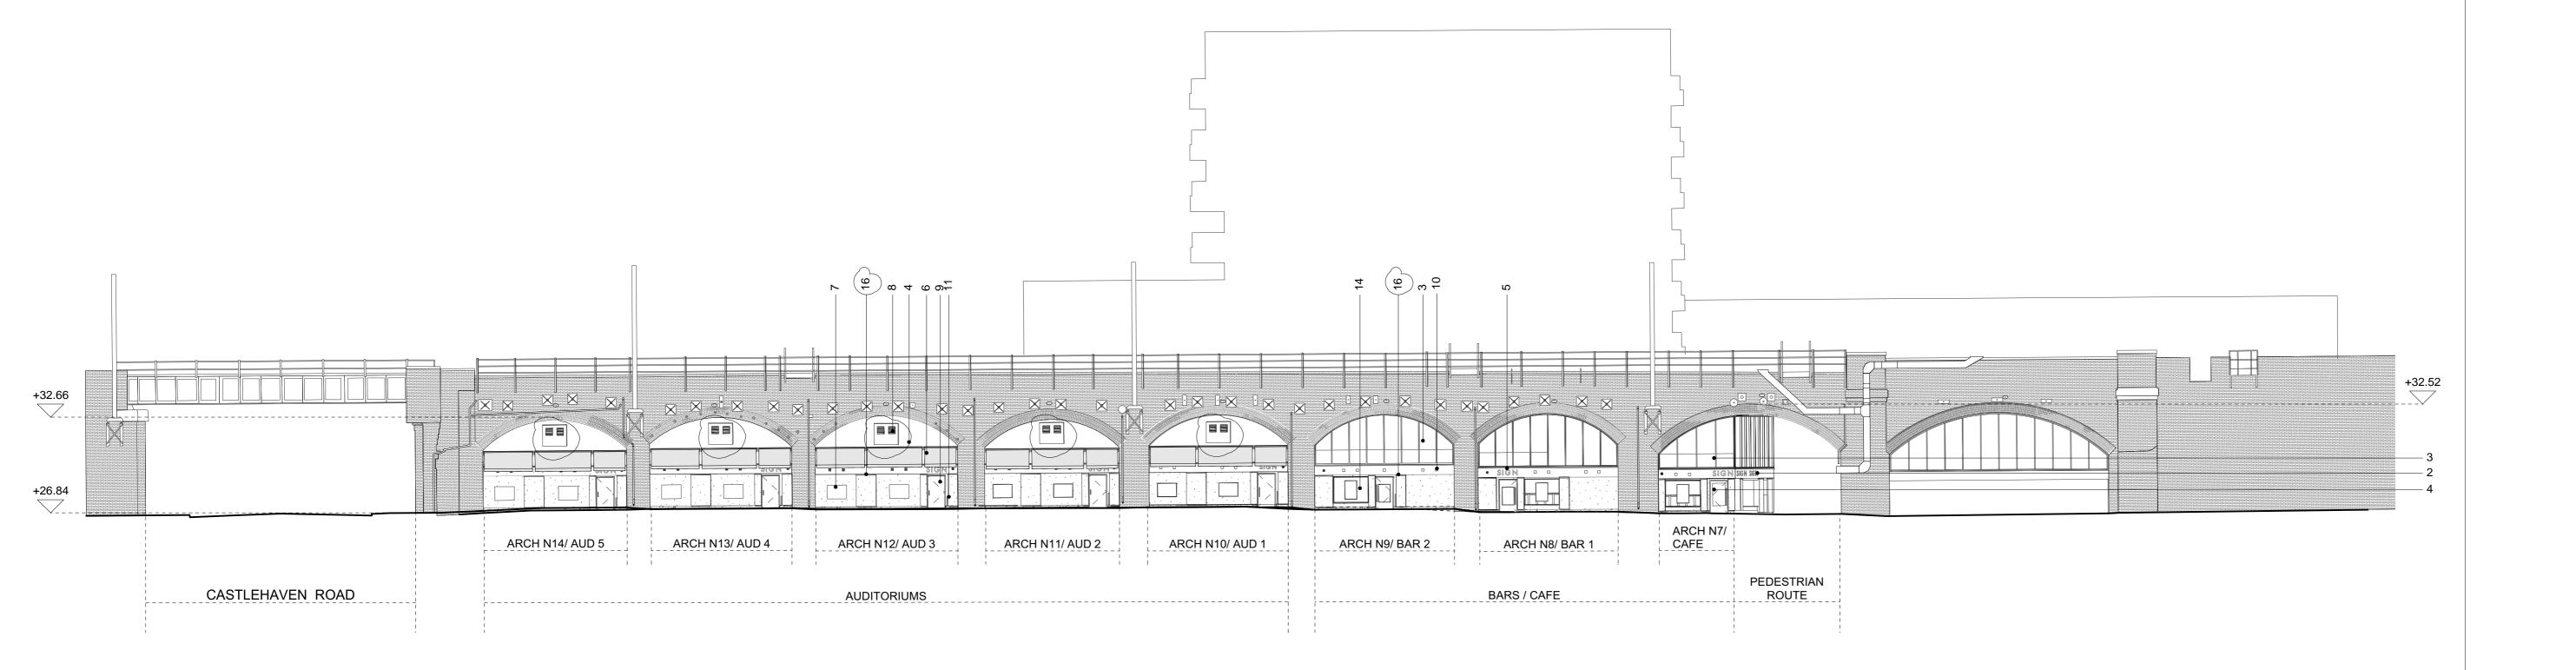

PROPOSED SITE ELEVATION 01 - REAR ELEVATION 1:200 (A1) / 1:400 (A3)

PROPOSED SITE ELEVATION 02 - FRONT ELEVATION 1:200 (A1) / 1:400 (A3)

| Do not scale off this drawing. This drawing is to be read with all other contract documents. Any discrepancies are to be reported to the Architect. At construction status, this drawing remains design intent only. All information to be checked by contractor for site accuracy and fit. Drawings are subject to statutory approvals and site surveys. | - 20.11.20 Issued for Planning             |  | m 1                                                            | CURZON CAMDEN JOB NO                    | IOR NO      |
|-----------------------------------------------------------------------------------------------------------------------------------------------------------------------------------------------------------------------------------------------------------------------------------------------------------------------------------------------------------|--------------------------------------------|--|----------------------------------------------------------------|-----------------------------------------|-------------|
|                                                                                                                                                                                                                                                                                                                                                           | A 29.01.21 Elevations updated for Planning |  | 6a Peacock Yard, Iliffe Street London SE17 3LH t 020 7928 9171 |                                         |             |
|                                                                                                                                                                                                                                                                                                                                                           | B 19.03.21 Elevations updated for Planning |  |                                                                | DRAWING NAME PROPOSED SITE ELEVATION 01 |             |
|                                                                                                                                                                                                                                                                                                                                                           |                                            |  |                                                                | DRAWING STATUS PLANNING                 |             |
|                                                                                                                                                                                                                                                                                                                                                           |                                            |  | mail@t-sa.co.uk                                                | DATE SCALE DRAWN CHECKED                | NUMBER REV. |
|                                                                                                                                                                                                                                                                                                                                                           |                                            |  | www.t-sa.co.uk                                                 | 19.03.21 1:200 (A1) / 1:400 (A3) JK JF  | 455_1170 B  |

KEY:

1. Brick

4. Render

2. Metal fascia

3. Glazed curtain wall

6. Retractable awning

5. Signage (to form part of a separate planning application)