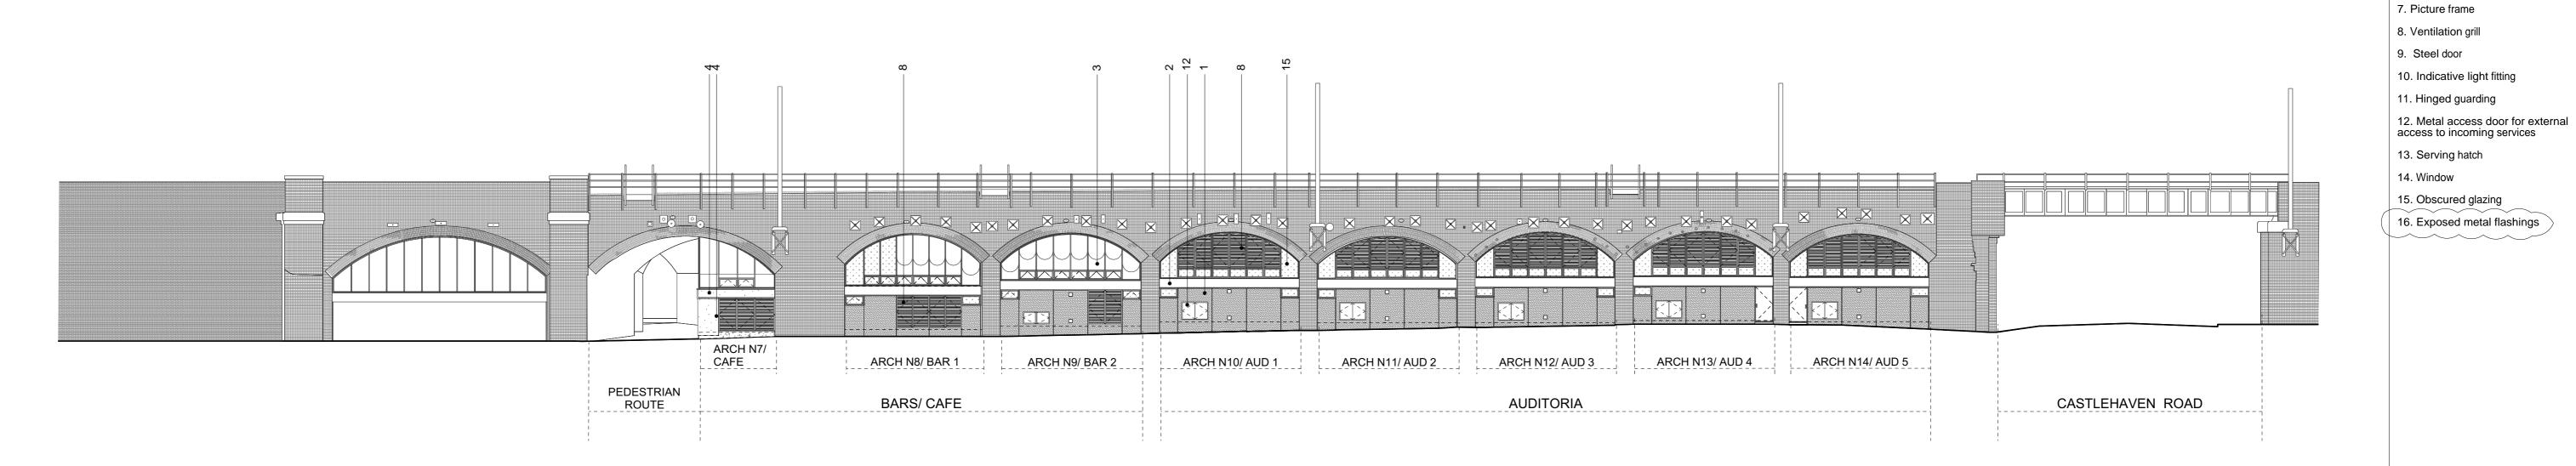

PROPOSED SITE ELEVATION 01 - REAR ELEVATION 1:200 (A1) / 1:400 (A3)

PROPOSED SITE ELEVATION 02 - FRONT ELEVATION 1:200 (A1) / 1:400 (A3)

| Do not scale off this drawing. This drawing is to be read with all other contract documents. Any discrepancies are to be reported to the Architect. At construction status, this drawing remains design intent only. All information to be checked by contractor for site accuracy and fit. Drawings are subject to statutory approvals and site surveys. | - 20.11.20 Issued for Planning             |  | m 1                                                            | CURZON CAMDEN JOB NO                    | IOR NO      |
|-----------------------------------------------------------------------------------------------------------------------------------------------------------------------------------------------------------------------------------------------------------------------------------------------------------------------------------------------------------|--------------------------------------------|--|----------------------------------------------------------------|-----------------------------------------|-------------|
|                                                                                                                                                                                                                                                                                                                                                           | A 29.01.21 Elevations updated for Planning |  | 6a Peacock Yard, Iliffe Street London SE17 3LH t 020 7928 9171 |                                         |             |
|                                                                                                                                                                                                                                                                                                                                                           | B 19.03.21 Elevations updated for Planning |  |                                                                | DRAWING NAME PROPOSED SITE ELEVATION 01 |             |
|                                                                                                                                                                                                                                                                                                                                                           |                                            |  |                                                                | DRAWING STATUS PLANNING                 |             |
|                                                                                                                                                                                                                                                                                                                                                           |                                            |  | mail@t-sa.co.uk                                                | DATE SCALE DRAWN CHECKED                | NUMBER REV. |
|                                                                                                                                                                                                                                                                                                                                                           |                                            |  | www.t-sa.co.uk                                                 | 19.03.21 1:200 (A1) / 1:400 (A3) JK JF  | 455_1170 B  |

KEY:

1. Brick

4. Render

2. Metal fascia

3. Glazed curtain wall

6. Retractable awning

5. Signage (to form part of a separate planning application)