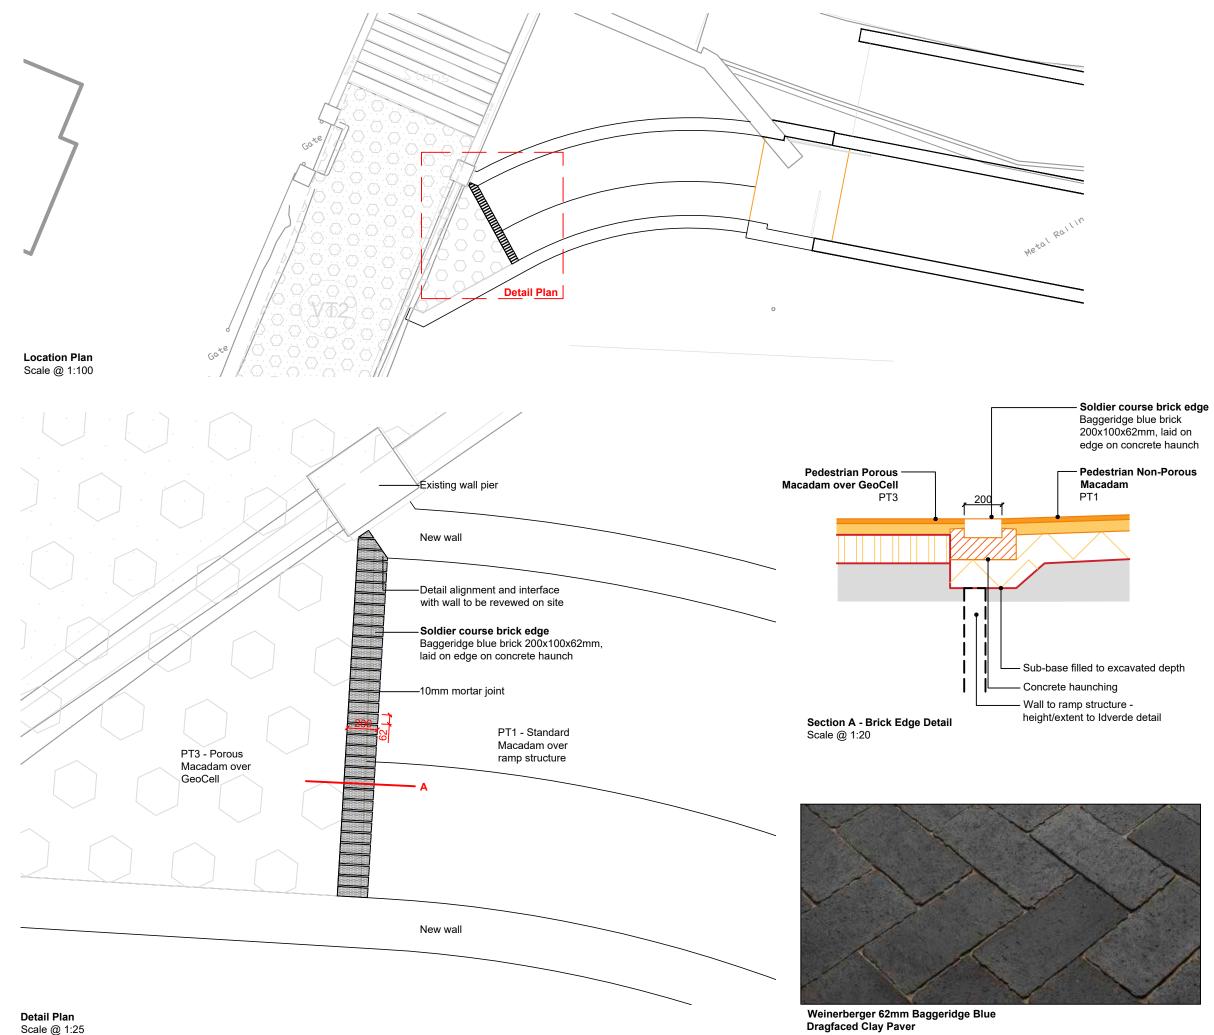

| D<br>A<br>D<br>R | II dimer<br>rawing<br>eprodu | cale from this drawing.<br>nsions are drawn in millimetres.<br>& design copyright LUC.<br>ction of this drawing in whole or<br>d without prior permission. | in part    |
|------------------|------------------------------|------------------------------------------------------------------------------------------------------------------------------------------------------------|------------|
|                  |                              |                                                                                                                                                            |            |
|                  |                              |                                                                                                                                                            |            |
|                  |                              |                                                                                                                                                            |            |
|                  |                              |                                                                                                                                                            |            |
| A                | 17.03.21                     | First Issue - SKETCH                                                                                                                                       | JB ×       |
| Iss              | Date                         | Description                                                                                                                                                | Dm C       |
|                  |                              | LUC London<br>250 Waterloo Road. London. SE1 8RL<br>+44 (0)20 7383 5784<br>Iondon@landuse.co.uk<br>www.landuse.co.uk                                       | )          |
| S <sup>t</sup>   | ootpath                      | as Gardens<br>Resurfacing                                                                                                                                  |            |
| Lo               | ent<br>Ondon E<br>ale @ A3   | Borough of Camden                                                                                                                                          |            |
| V.<br>Dra        | ARIES                        | DRAFT                                                                                                                                                      |            |
| S                | ketch P                      |                                                                                                                                                            |            |
|                  | <sup>b Nr</sup><br>1149      | Drawing Nr<br>LD-SKE-607                                                                                                                                   | lssue<br>A |