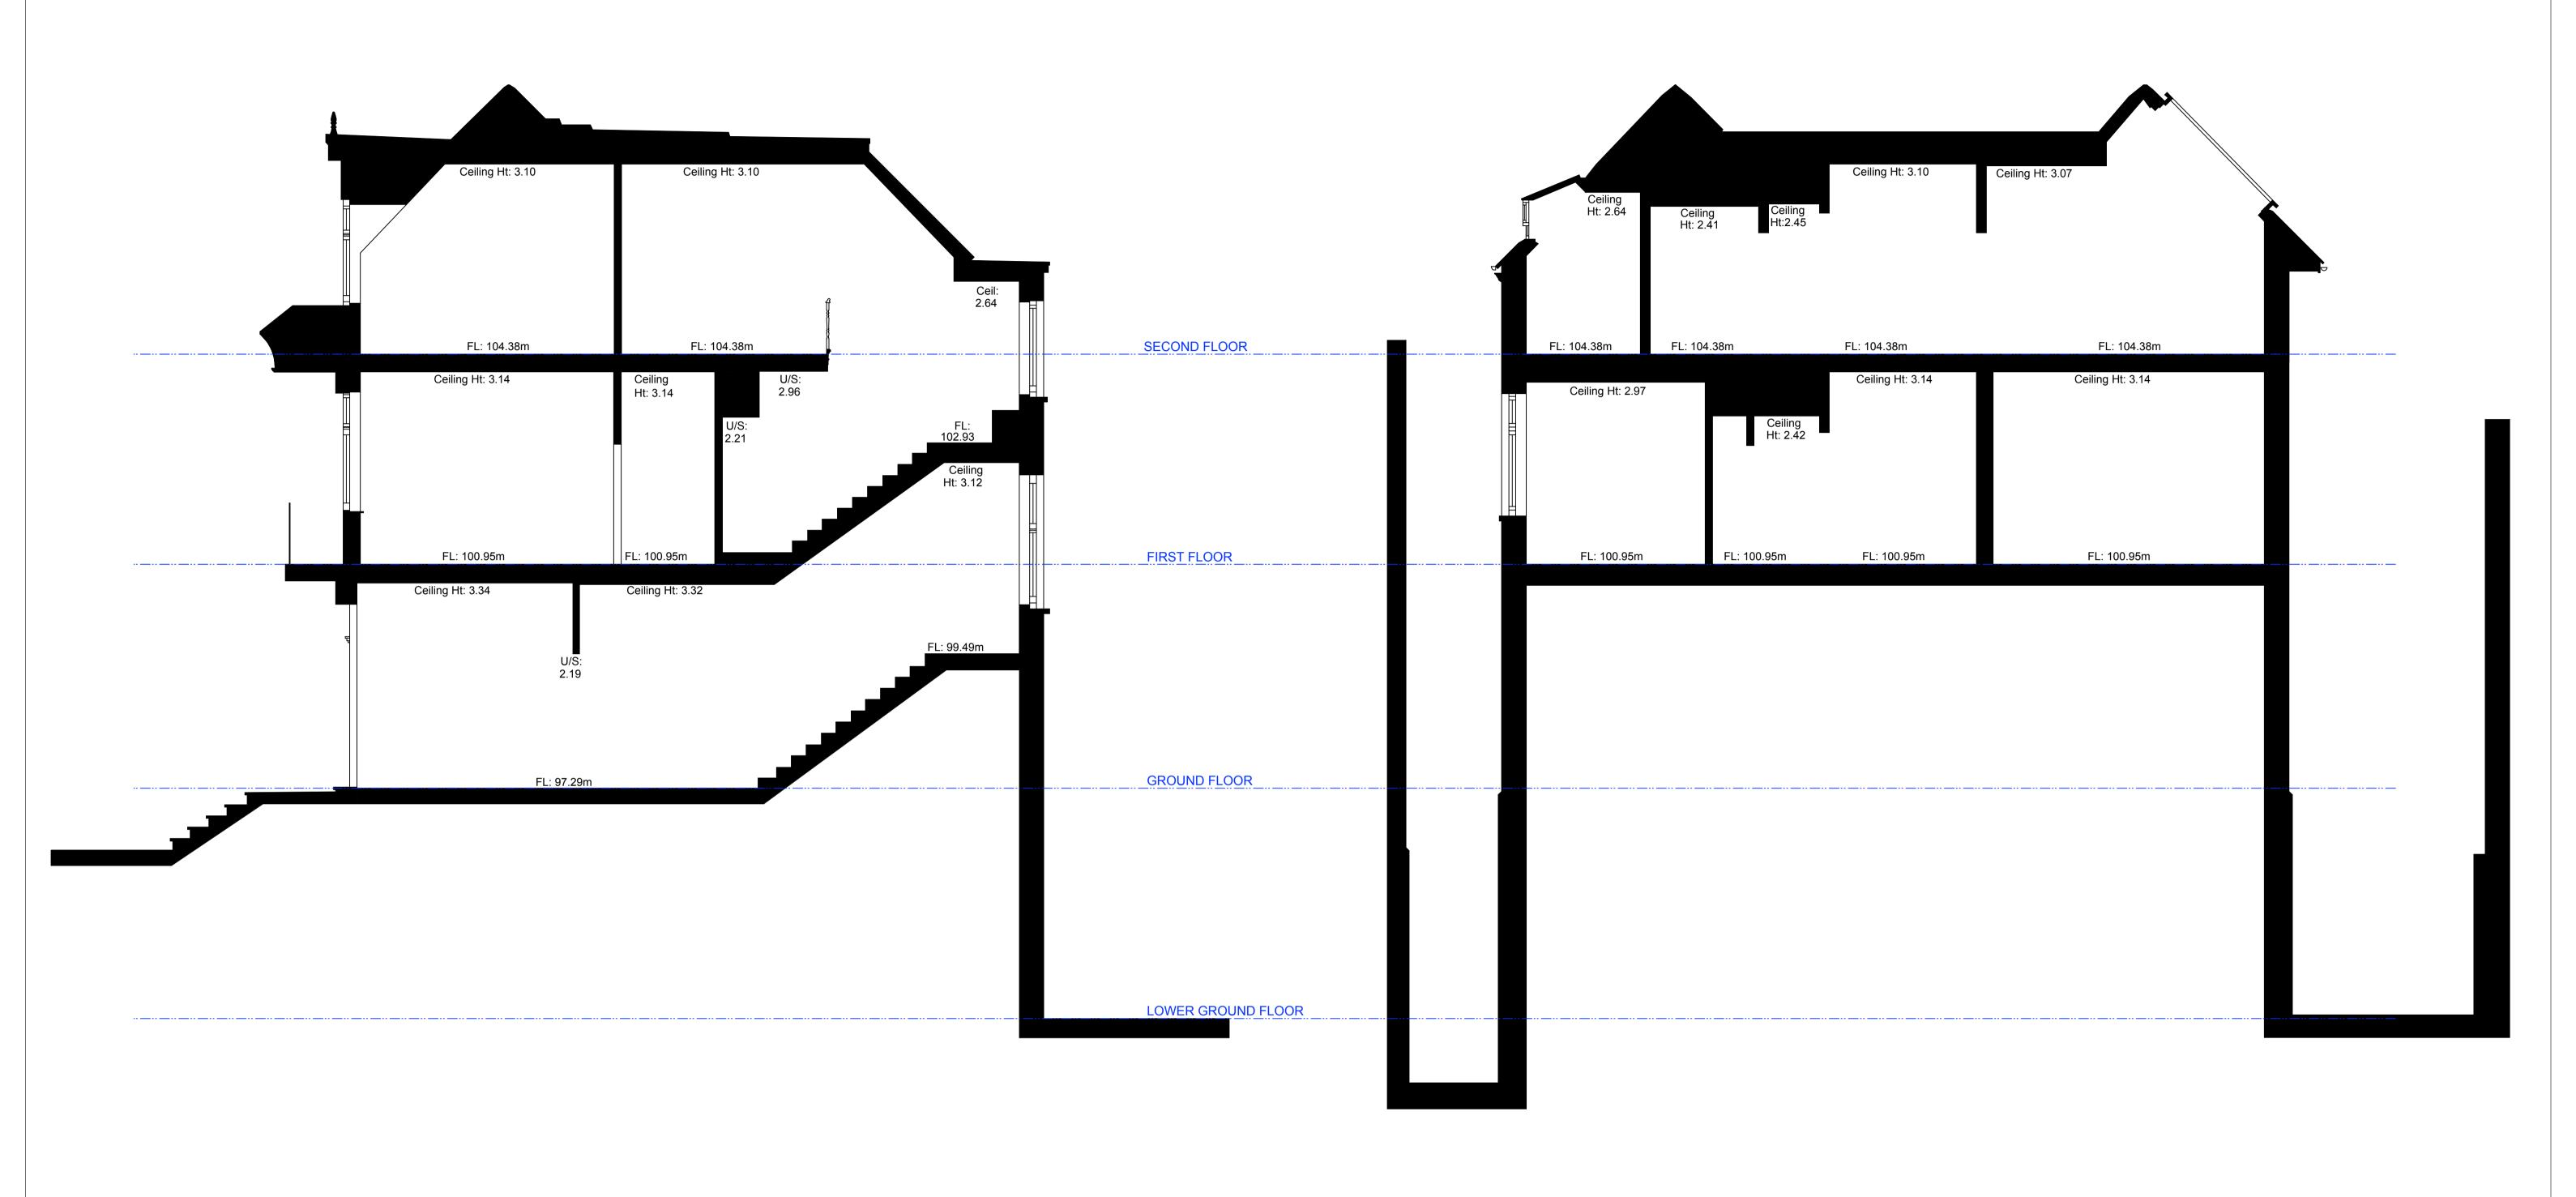

DATUM: 90.00m Section A

DATUM: 90.00m Section B

| North point | Sign off | Issued dates                                   | General notes |           |  |  |                                                   | Legal notes                                                                                    | Client:                                  | Drg:                     | HODGKINSON <b>DESIGN</b>                                                                                 |
|-------------|----------|------------------------------------------------|---------------|-----------|--|--|---------------------------------------------------|------------------------------------------------------------------------------------------------|------------------------------------------|--------------------------|----------------------------------------------------------------------------------------------------------|
|             |          | Planning Information required Building control |               |           |  |  |                                                   | The contractor is to verify all dimensions and conditions on sit                               | MR & MRS WEXLER                          | existing sections        | ARCHITECTURE INTERIOR DESIGN CORPORATE IDENTITY                                                          |
|             | Tender   |                                                |               | 0 1 2 3 4 |  |  | This drawing is the property of Hodgkinson Design | Project:                                                                                       | Status:                                  | 20.41 1.61 1.4.05 53.11  |                                                                                                          |
|             |          |                                                | <u> </u>      | Metres    |  |  |                                                   | and they reserve the copyright.  It is issued on the understanding that it will not be copied. | 18 CHESTERFORD GARDENS<br>LONDON NW3 7DE | PLANNING                 | 29 Alexander Street London W2 5NU<br>T 020 722 I 7557 F 020 722 I 6336<br>E info@hodgkinson-design.co.uk |
|             |          | As built                                       |               |           |  |  |                                                   | reproduced or disclosed in whole or in part to any unauthorised                                | e Drawn: Checked: Date:                  | Job N°: Scale: Drg N°    | rg N°:                                                                                                   |
|             |          |                                                |               |           |  |  |                                                   | party without written permission from Hodgkinson Design                                        | CKP AH MAR '2                            | .I 1667.00 I:50@AI P.104 | www.hodgkinson-design.co.uk                                                                              |