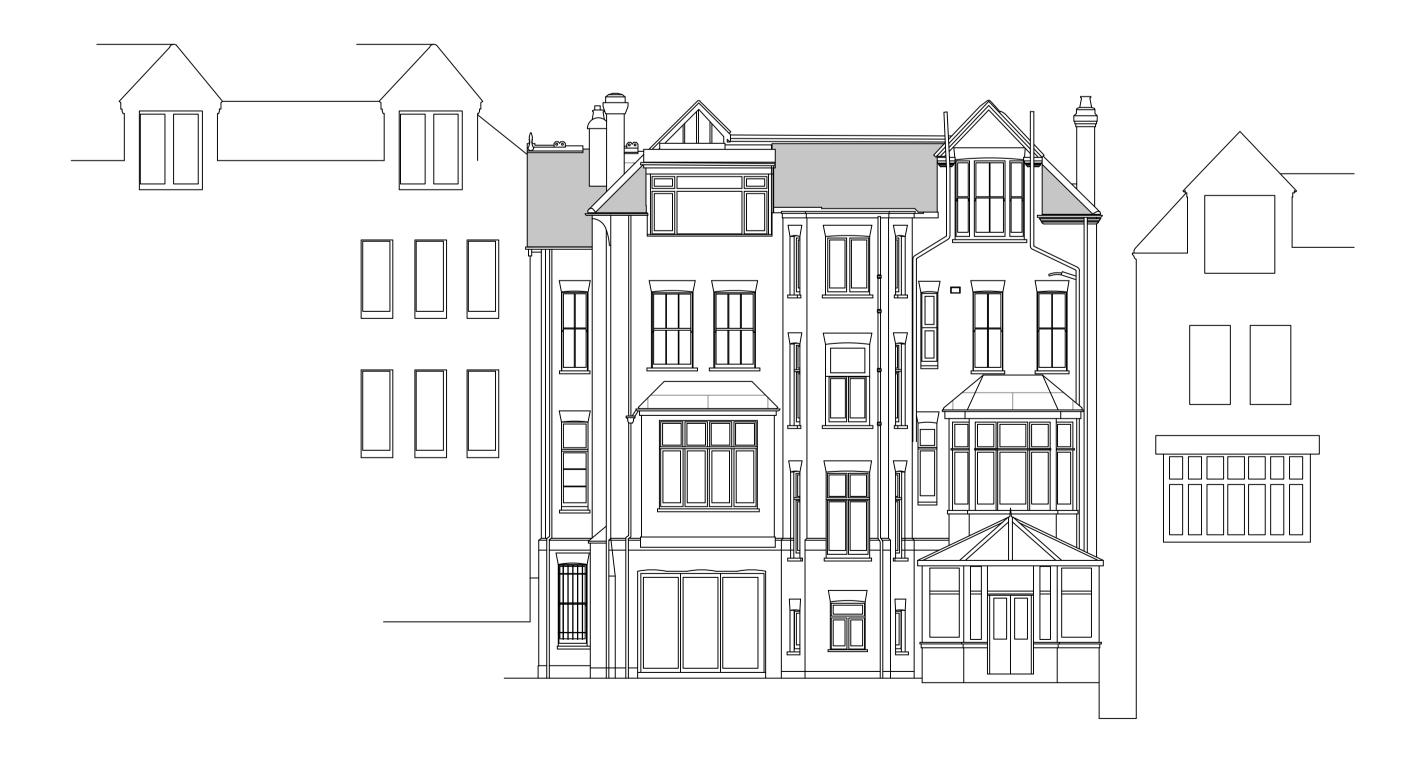

DATUM: 90.00m Side Elevation (facing southeast)

<u>DATUM: 90.00m</u> Side Elavation (facing northwest)

|          | Rear Eleva | Rear Elevation (facing southwest) |                |  |  |  |  |
|----------|------------|-----------------------------------|----------------|--|--|--|--|
| th point | Sign off   | Issued dates                      | General note   |  |  |  |  |
|          |            | Planning                          | Information re |  |  |  |  |