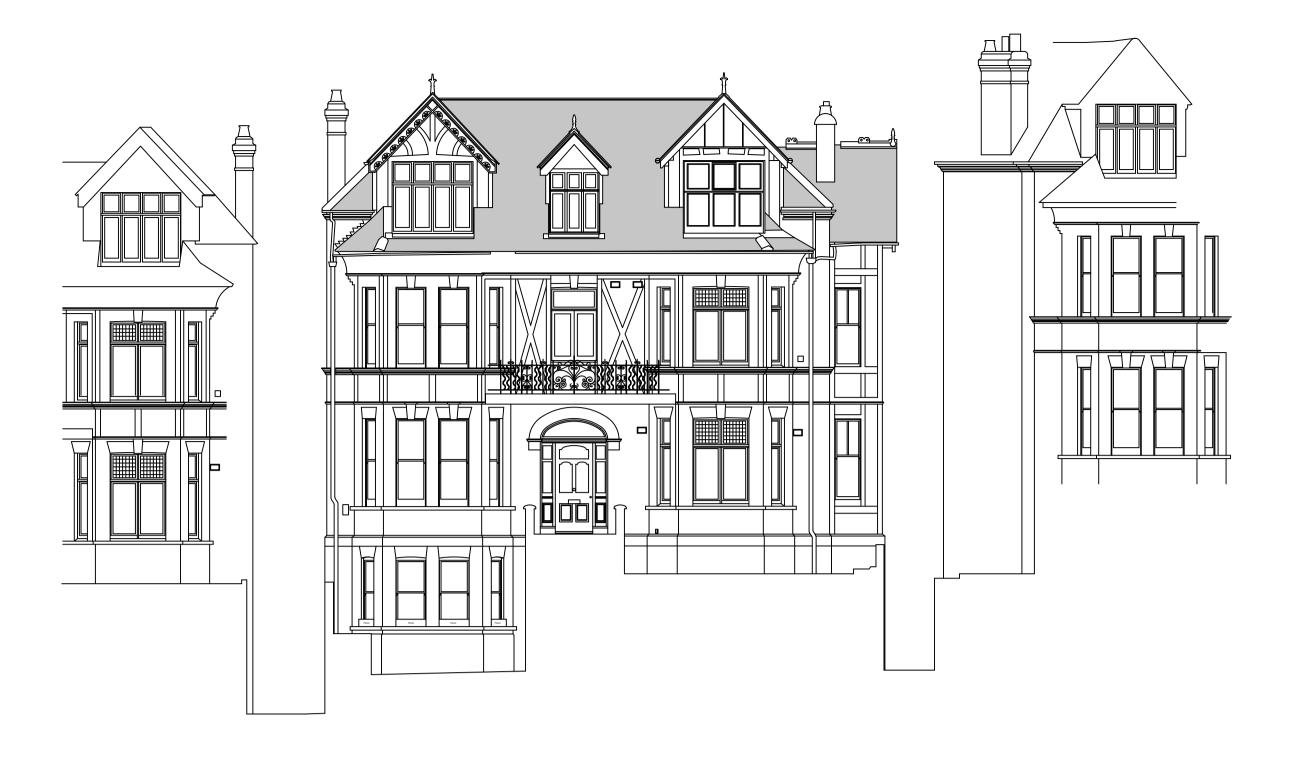

DATUM: 90.00m

DATUM: 90.00m
Front Elevation (facing northeast)

|                                                                                                                                  | Legal notes                                                                                                                                     | Client:                                  |         |         | Drg:                |   |  |
|----------------------------------------------------------------------------------------------------------------------------------|-------------------------------------------------------------------------------------------------------------------------------------------------|------------------------------------------|---------|---------|---------------------|---|--|
| dime                                                                                                                             | The contractor is to verify all dimensions and conditions on site.                                                                              | MR & MRS WEXLER                          |         |         | existing elevations |   |  |
|                                                                                                                                  | This drawing is the property of Hodgkinson Design and they reserve the copyright. It is issued on the understanding that it will not be copied. | Project:                                 |         |         | Status:             |   |  |
|                                                                                                                                  |                                                                                                                                                 | 18 CHESTERFORD GARDENS<br>LONDON NW3 7DE |         |         | PLANNING            |   |  |
| reproduced or disclosed in whole<br>or in part to any unauthorised<br>party without written permission<br>from Hodgkinson Design | Drawn:                                                                                                                                          | Checked:                                 | Date:   | Job N°: | Scale:              | D |  |
|                                                                                                                                  | CKP                                                                                                                                             | ΔН                                       | MAR '21 | 1667.00 | 1.50@A1             | P |  |