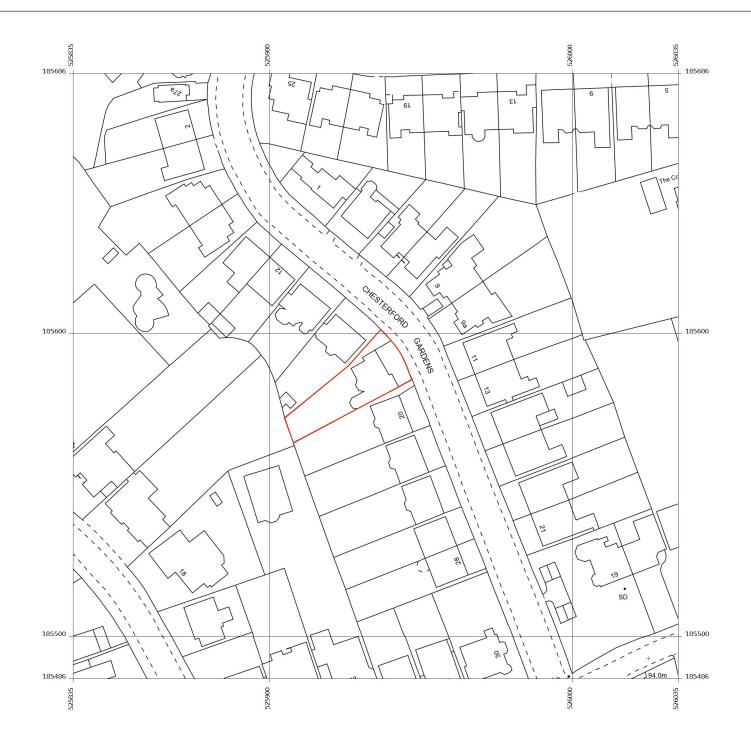

Client: North point Legal notes Drg: The contractor is to verify all dimensions and conditions on site. This drawing is the property of Hodgkinson Design and they reserve the copyright. It is issued on the understanding that it will not be copied, reproduced or disclosed in whole or in part to any unauthorised. MR & MRS WEXLER SITE LOCATION PLAN Project: Status: 18 CHESTERFORD GARDENS PLANNING LONDON NW3 7DE Drawn: Checked: Date: Job N°: Scale: Drg N°: or in part to any unauthorised party without written permission from Hodgkinson Design CKP АН MAR '21 1667.00 I:1250@A3 P.100