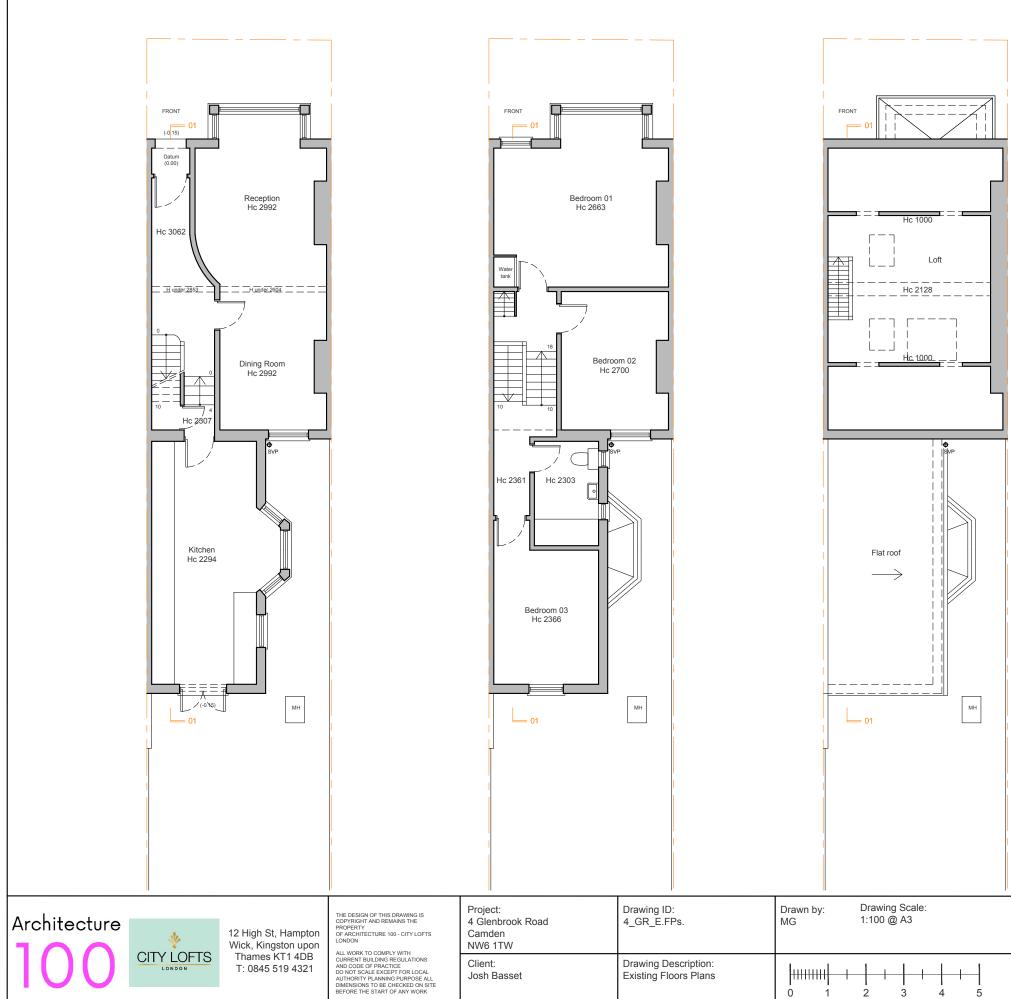

Existing Ground Floor

Existing First Floor

Existing Loft

Existing Roof Plan

| Architecture |  | 12 High St, Hampton<br>Wick, Kingston upon<br>Thames KT1 4DB<br>T: 0845 519 4321 | THE DESIGN OF THIS DRAWING IS<br>COPYRIGHT AND REMAINS THE<br>PROPERTY<br>OF ARCHITECTURE 100 - CITY LOFTS<br>LONDON<br>ALL WORK TO COMPLY WITH<br>CURRENT BUILDING REGULATIONS<br>AND CODE OF PRACTICE<br>DO NOT SCALE FROM DRAWINGS<br>ALL DIMENSIONS TO BE CHECKED ON<br>SITE BEFORE THE START OF ANY<br>WORK | , | Drawing ID:<br>4_GR_E.S.01                   | Drawn by: Drawing Scale:<br>MG 1:100 @ A3              |
|--------------|--|----------------------------------------------------------------------------------|------------------------------------------------------------------------------------------------------------------------------------------------------------------------------------------------------------------------------------------------------------------------------------------------------------------|---|----------------------------------------------|--------------------------------------------------------|
|              |  |                                                                                  |                                                                                                                                                                                                                                                                                                                  |   | Drawing Description:<br>Existing Sections 01 | $\begin{array}{ c c c c c c c c c c c c c c c c c c c$ |