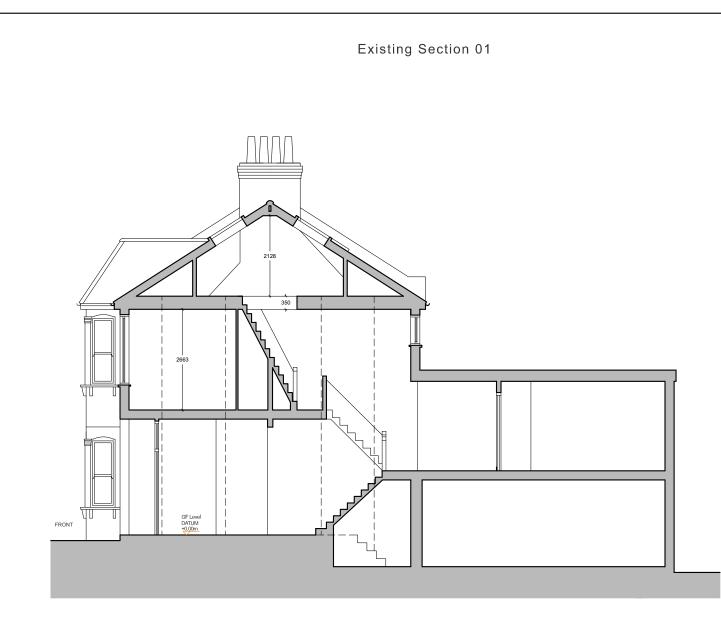

Existing Ground Floor

Existing First Floor

Existing Loft

Existing Roof Plan

| Architecture |  | 12 High St, Hampton<br>Wick, Kingston upon<br>Thames KT1 4DB<br>T: 0845 519 4321 | THE DESIGN OF THIS DRAWING IS<br>COPYRIGHT AND REMAINS THE<br>PROPERTY<br>OF ARCHITECTURE 100 - CITY LOFTS<br>LONDON<br>ALL WORK TO COMPLY WITH<br>CURRENT BUILDING REGULATIONS<br>AND CODE OF PRACTICE<br>DO NOT SCALE FROM DRAWINGS<br>ALL DIMENSIONS TO BE CHECKED ON<br>SITE BEFORE THE START OF ANY<br>WORK | , | Drawing ID:<br>4_GR_E.S.01                   | Drawn by: Drawing Scale:<br>MG 1:100 @ A3              |
|--------------|--|----------------------------------------------------------------------------------|------------------------------------------------------------------------------------------------------------------------------------------------------------------------------------------------------------------------------------------------------------------------------------------------------------------|---|----------------------------------------------|--------------------------------------------------------|
|              |  |                                                                                  |                                                                                                                                                                                                                                                                                                                  |   | Drawing Description:<br>Existing Sections 01 | $\begin{array}{ c c c c c c c c c c c c c c c c c c c$ |