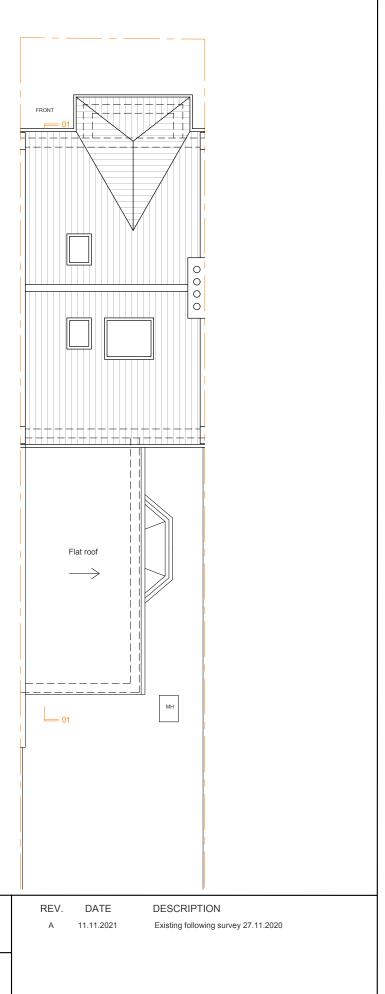

Existing Ground Floor

Existing First Floor

Existing Loft

Existing Roof Plan

| Architecture |  | 12 High St, Hampton<br>Wick, Kingston upon<br>Thames KT1 4DB<br>T: 0845 519 4321 | THE DESIGN OF THIS DRAWING IS<br>COPYRIGHT AND REMAINS THE<br>PROPERTY<br>OF ARCHITECTURE 100 - CITY LOFTS<br>LONDON<br>ALL WORK TO COMPLY WITH<br>CURRENT BUILDING REGULATIONS<br>AND CODE OF PRACTICE<br>DO NOT SCALE FROM DRAWINGS<br>ALL DIMENSIONS TO BE CHECKED ON<br>SITE BEFORE THE START OF ANY<br>WORK | , | Drawing ID:<br>4_GR_E.S.01                   | Drawn by: Drawing Scale:<br>MG 1:100 @ A3              |
|--------------|--|----------------------------------------------------------------------------------|------------------------------------------------------------------------------------------------------------------------------------------------------------------------------------------------------------------------------------------------------------------------------------------------------------------|---|----------------------------------------------|--------------------------------------------------------|
|              |  |                                                                                  |                                                                                                                                                                                                                                                                                                                  |   | Drawing Description:<br>Existing Sections 01 | $\begin{array}{ c c c c c c c c c c c c c c c c c c c$ |

REV. DATE A 11.11.2021 DESCRIPTION Existing following survey 27.11.2020