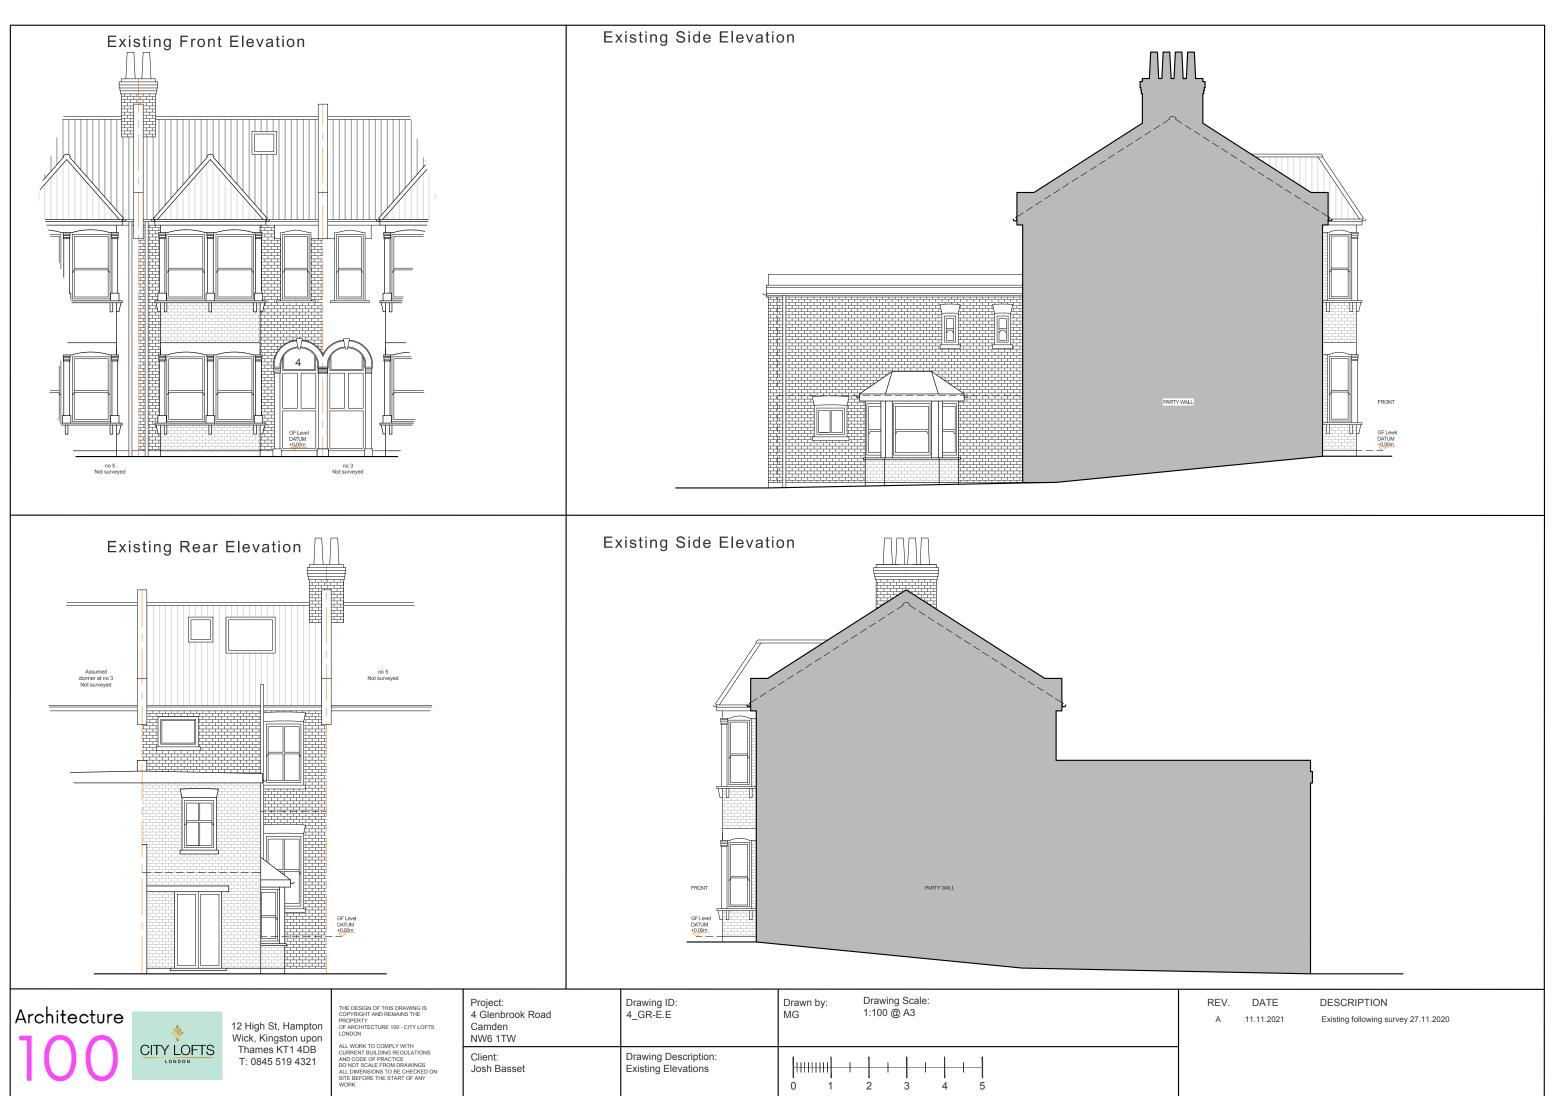

Existing Ground Floor

Existing First Floor

Existing Loft



Existing Roof Plan







| Architecture |  | 12 High St, Hampton<br>Wick, Kingston upon<br>Thames KT1 4DB<br>T: 0845 519 4321 | THE DESIGN OF THIS DRAWING IS<br>COPYRIGHT AND REMAINS THE<br>PROPERTY<br>OF ARCHITECTURE 100 - CITY LOFTS<br>LONDON<br>ALL WORK TO COMPLY WITH<br>CURRENT BUILDING REGULATIONS<br>AND CODE OF PRACTICE<br>DO NOT SCALE FROM DRAWINGS<br>ALL DIMENSIONS TO BE CHECKED ON<br>SITE BEFORE THE START OF ANY<br>WORK | , | Drawing ID:<br>4_GR_E.S.01                   | Drawn by: Drawing Scale:<br>MG 1:100 @ A3              |
|--------------|--|----------------------------------------------------------------------------------|--------------------------------------------------------------------------------------------------------------------------------------------------------------------------------