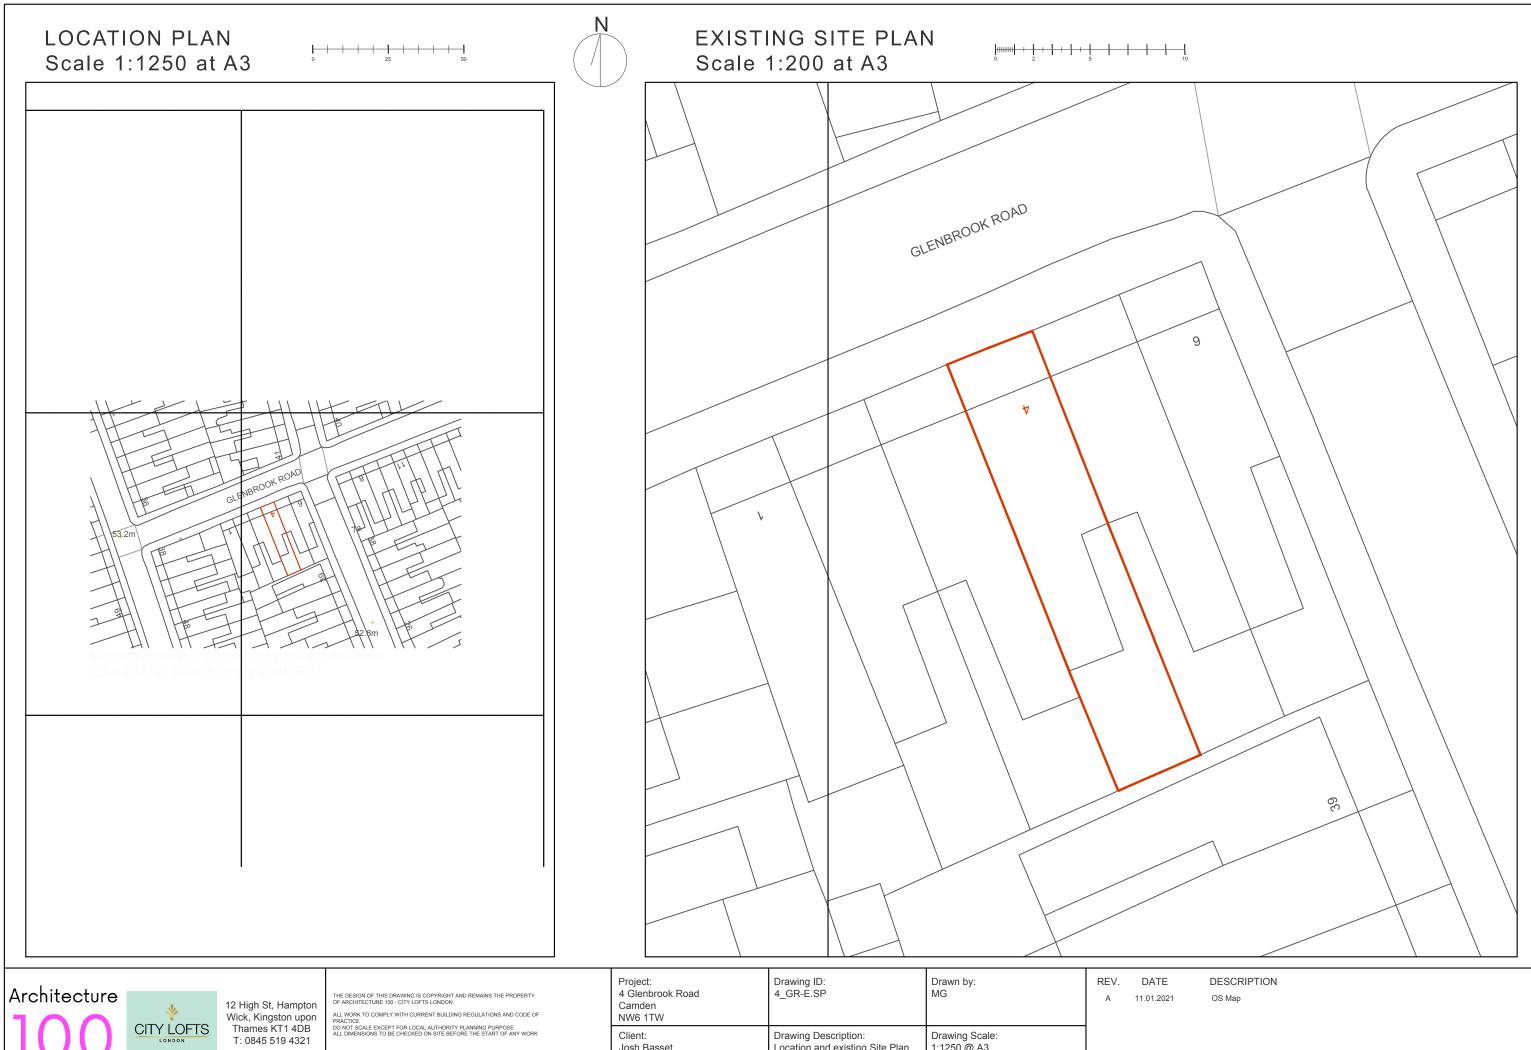

ALL WORK TO COMPLY WITH CURRENT BUILDING REGULATIONS AND CODE OF PRACTICE DO NOT SCALE EXCEPT FOR LOCAL AUTHORITY PLANNING PURPOSE ALL DIMENSIONS TO BE CHECKED ON SITE BEFORE THE START OF ANY WORK

| 4 Glenbrook Road<br>Camden<br>NW6 1TW | 4_GR-E.SP                                               | MG                                          | A | 11.01.2021 |
|---------------------------------------|---------------------------------------------------------|---------------------------------------------|---|------------|
| Client:<br>Josh Basset                | Drawing Description:<br>Location and existing Site Plan | Drawing Scale:<br>1:1250 @ A3<br>1:200 @ A3 |   |            |