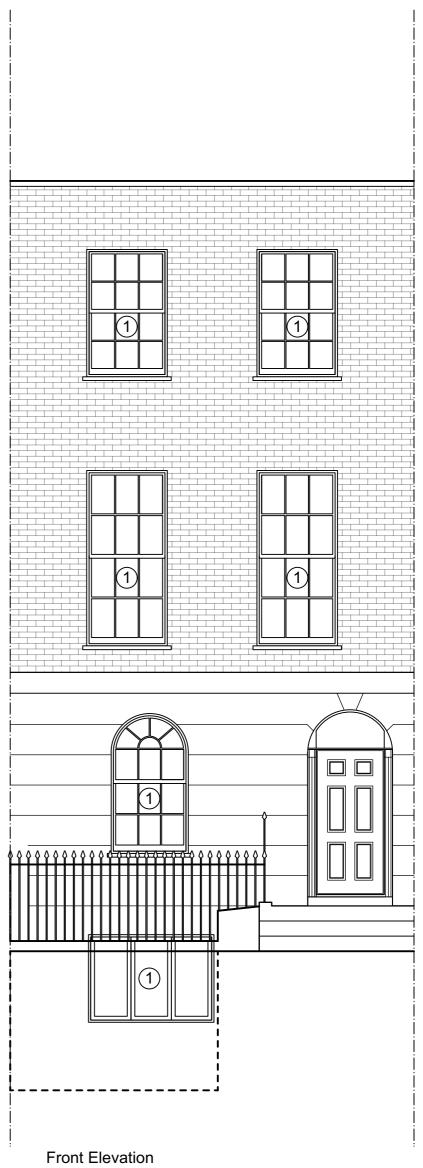

| $\bigcirc$                                                           | Existing window replaced with painted<br>timber sash window to match existing.<br>Glazing type Fineo, see attached document |                                                                                          |                                                                |                                                       | rev<br>project drawing title                         |                                                                 |
|----------------------------------------------------------------------|-----------------------------------------------------------------------------------------------------------------------------|------------------------------------------------------------------------------------------|----------------------------------------------------------------|-------------------------------------------------------|------------------------------------------------------|-----------------------------------------------------------------|
| specifying the glazing.<br>All detailing same as replaced windows to |                                                                                                                             |                                                                                          |                                                                |                                                       | 114 St Pancras way                                   | Existing/Proposed                                               |
| adjacent 116 St Pancras way.                                         |                                                                                                                             |                                                                                          |                                                                | London NW1                                            | Elevations                                           |                                                                 |
|                                                                      |                                                                                                                             |                                                                                          |                                                                | scale                                                 | date                                                 |                                                                 |
|                                                                      |                                                                                                                             |                                                                                          |                                                                | 1:100@A3                                              | 03.2021                                              |                                                                 |
|                                                                      |                                                                                                                             |                                                                                          |                                                                | dwg no                                                | rev                                                  |                                                                 |
|                                                                      |                                                                                                                             |                                                                                          |                                                                |                                                       | 180 - 101                                            |                                                                 |
| Do not scale from                                                    | this drawing                                                                                                                | Check drawing on receipt and<br>immediately report any<br>discrepancies to the Architect | Verify all dimensions and levels on site prior to construction | The contents of this drawing are kralform's copyright | <b>kralform</b> Itd<br>architecture<br>& d e s i g n | t 020 7485 <b>8102</b><br>mail@kralform.com<br>www.kralform.com |