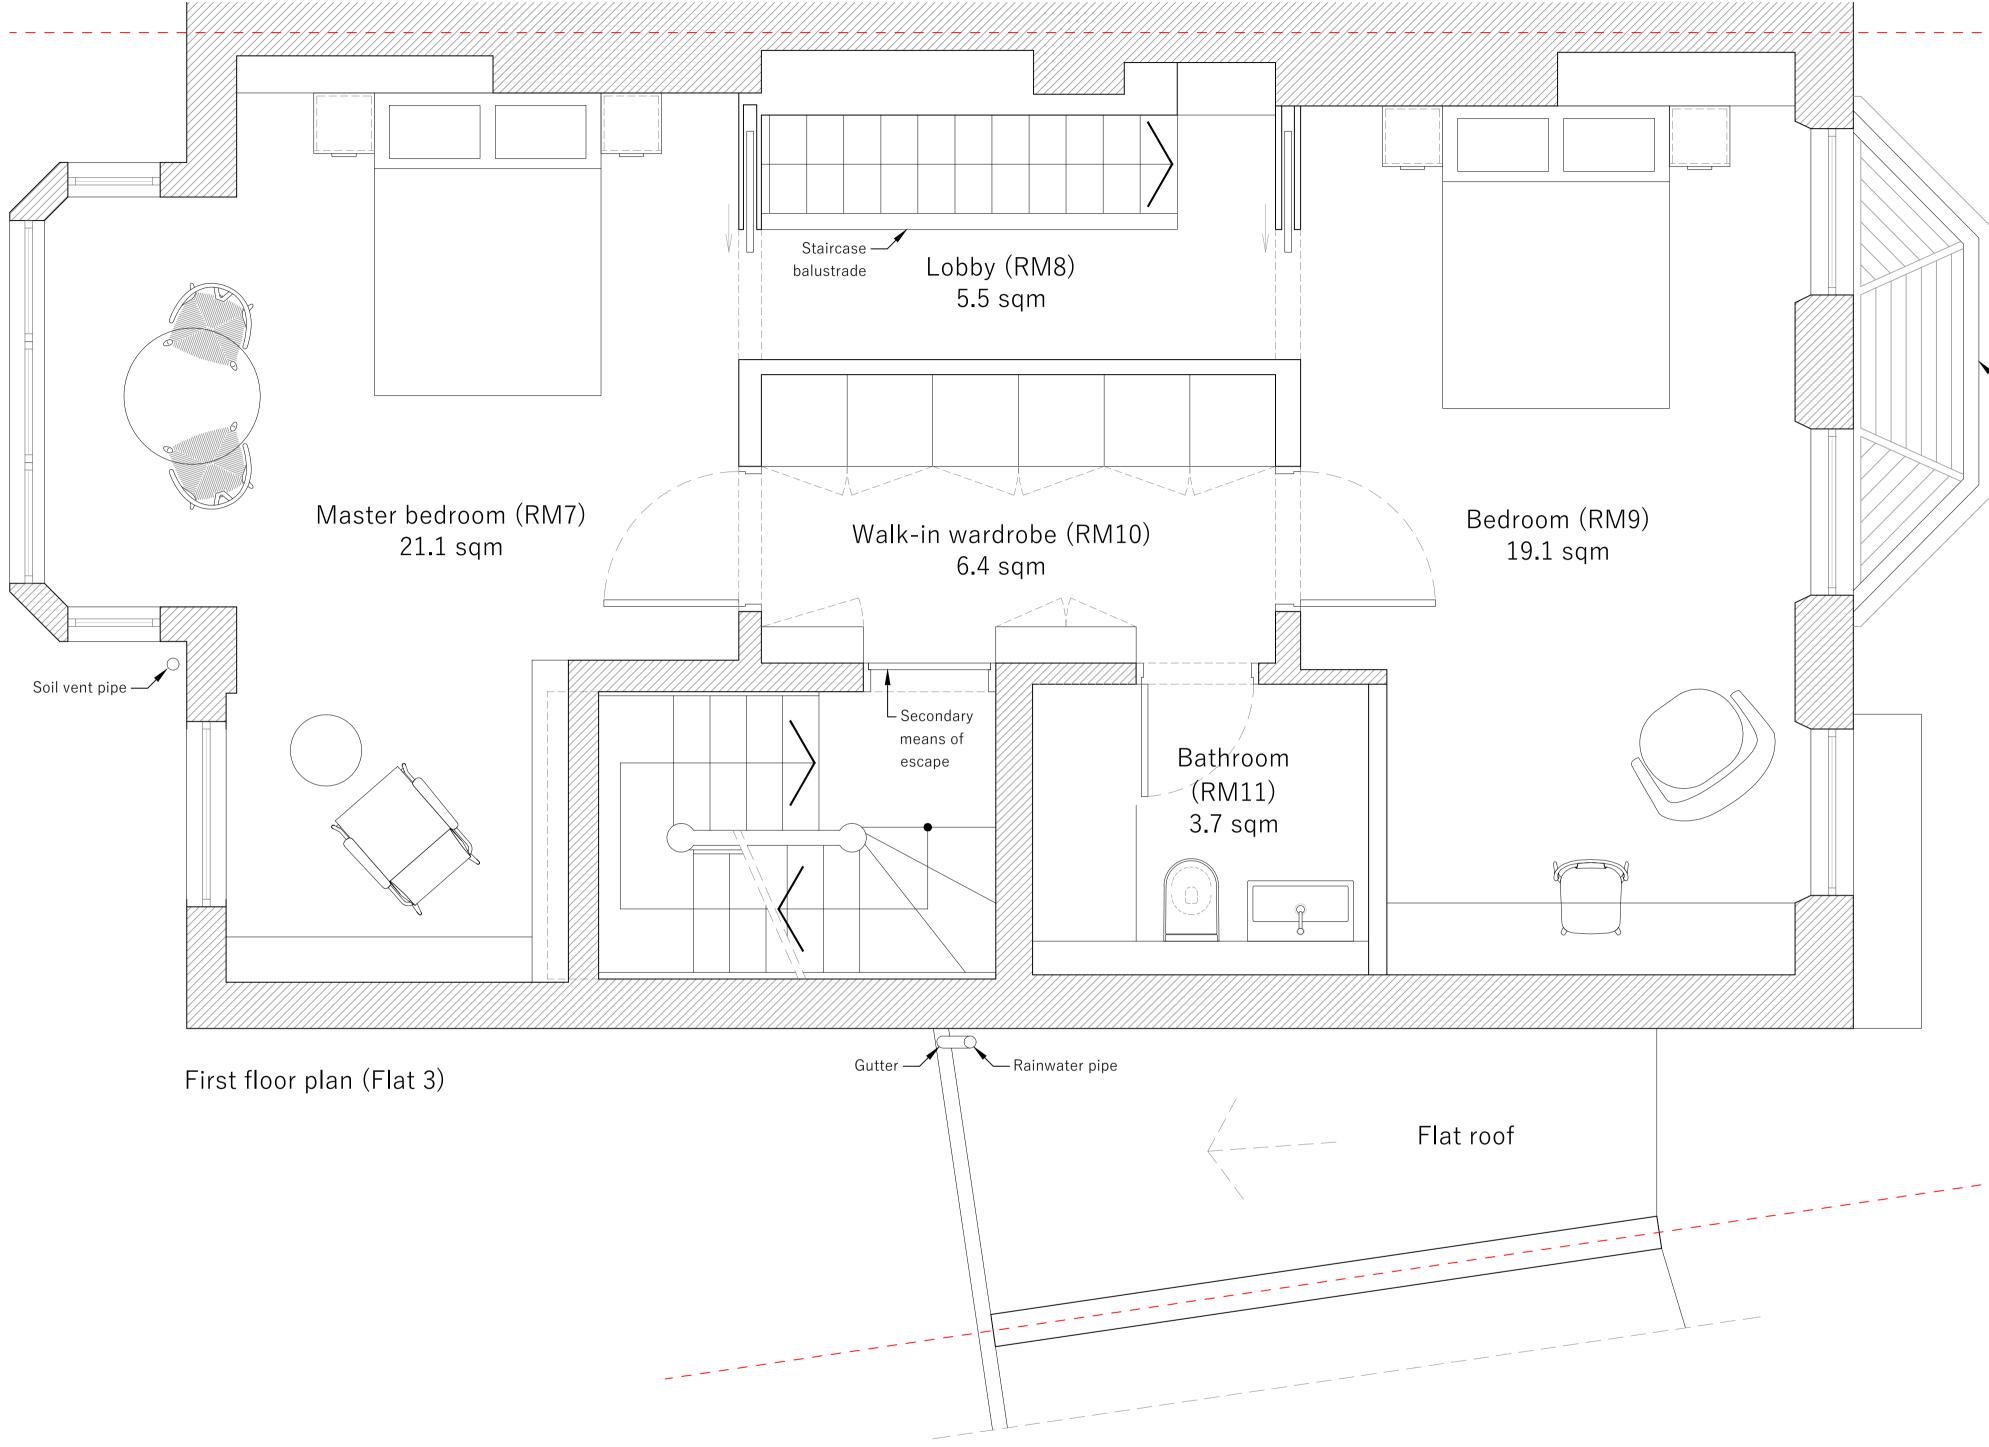

## Project

South Hill Park 116 South Hill Park, Hampstead, NW3 2SN

Architect

Manea Kella 22-24 Prince of Wales Road, London, NW5 3LG

Drawing by

| Proposed first floor plan |                 |
|---------------------------|-----------------|
| Drawing number            | Revision number |
| 029-MK-P1202              | -               |
| Scale at A1               | Scale at A3     |
| 1:25                      | 1:50            |