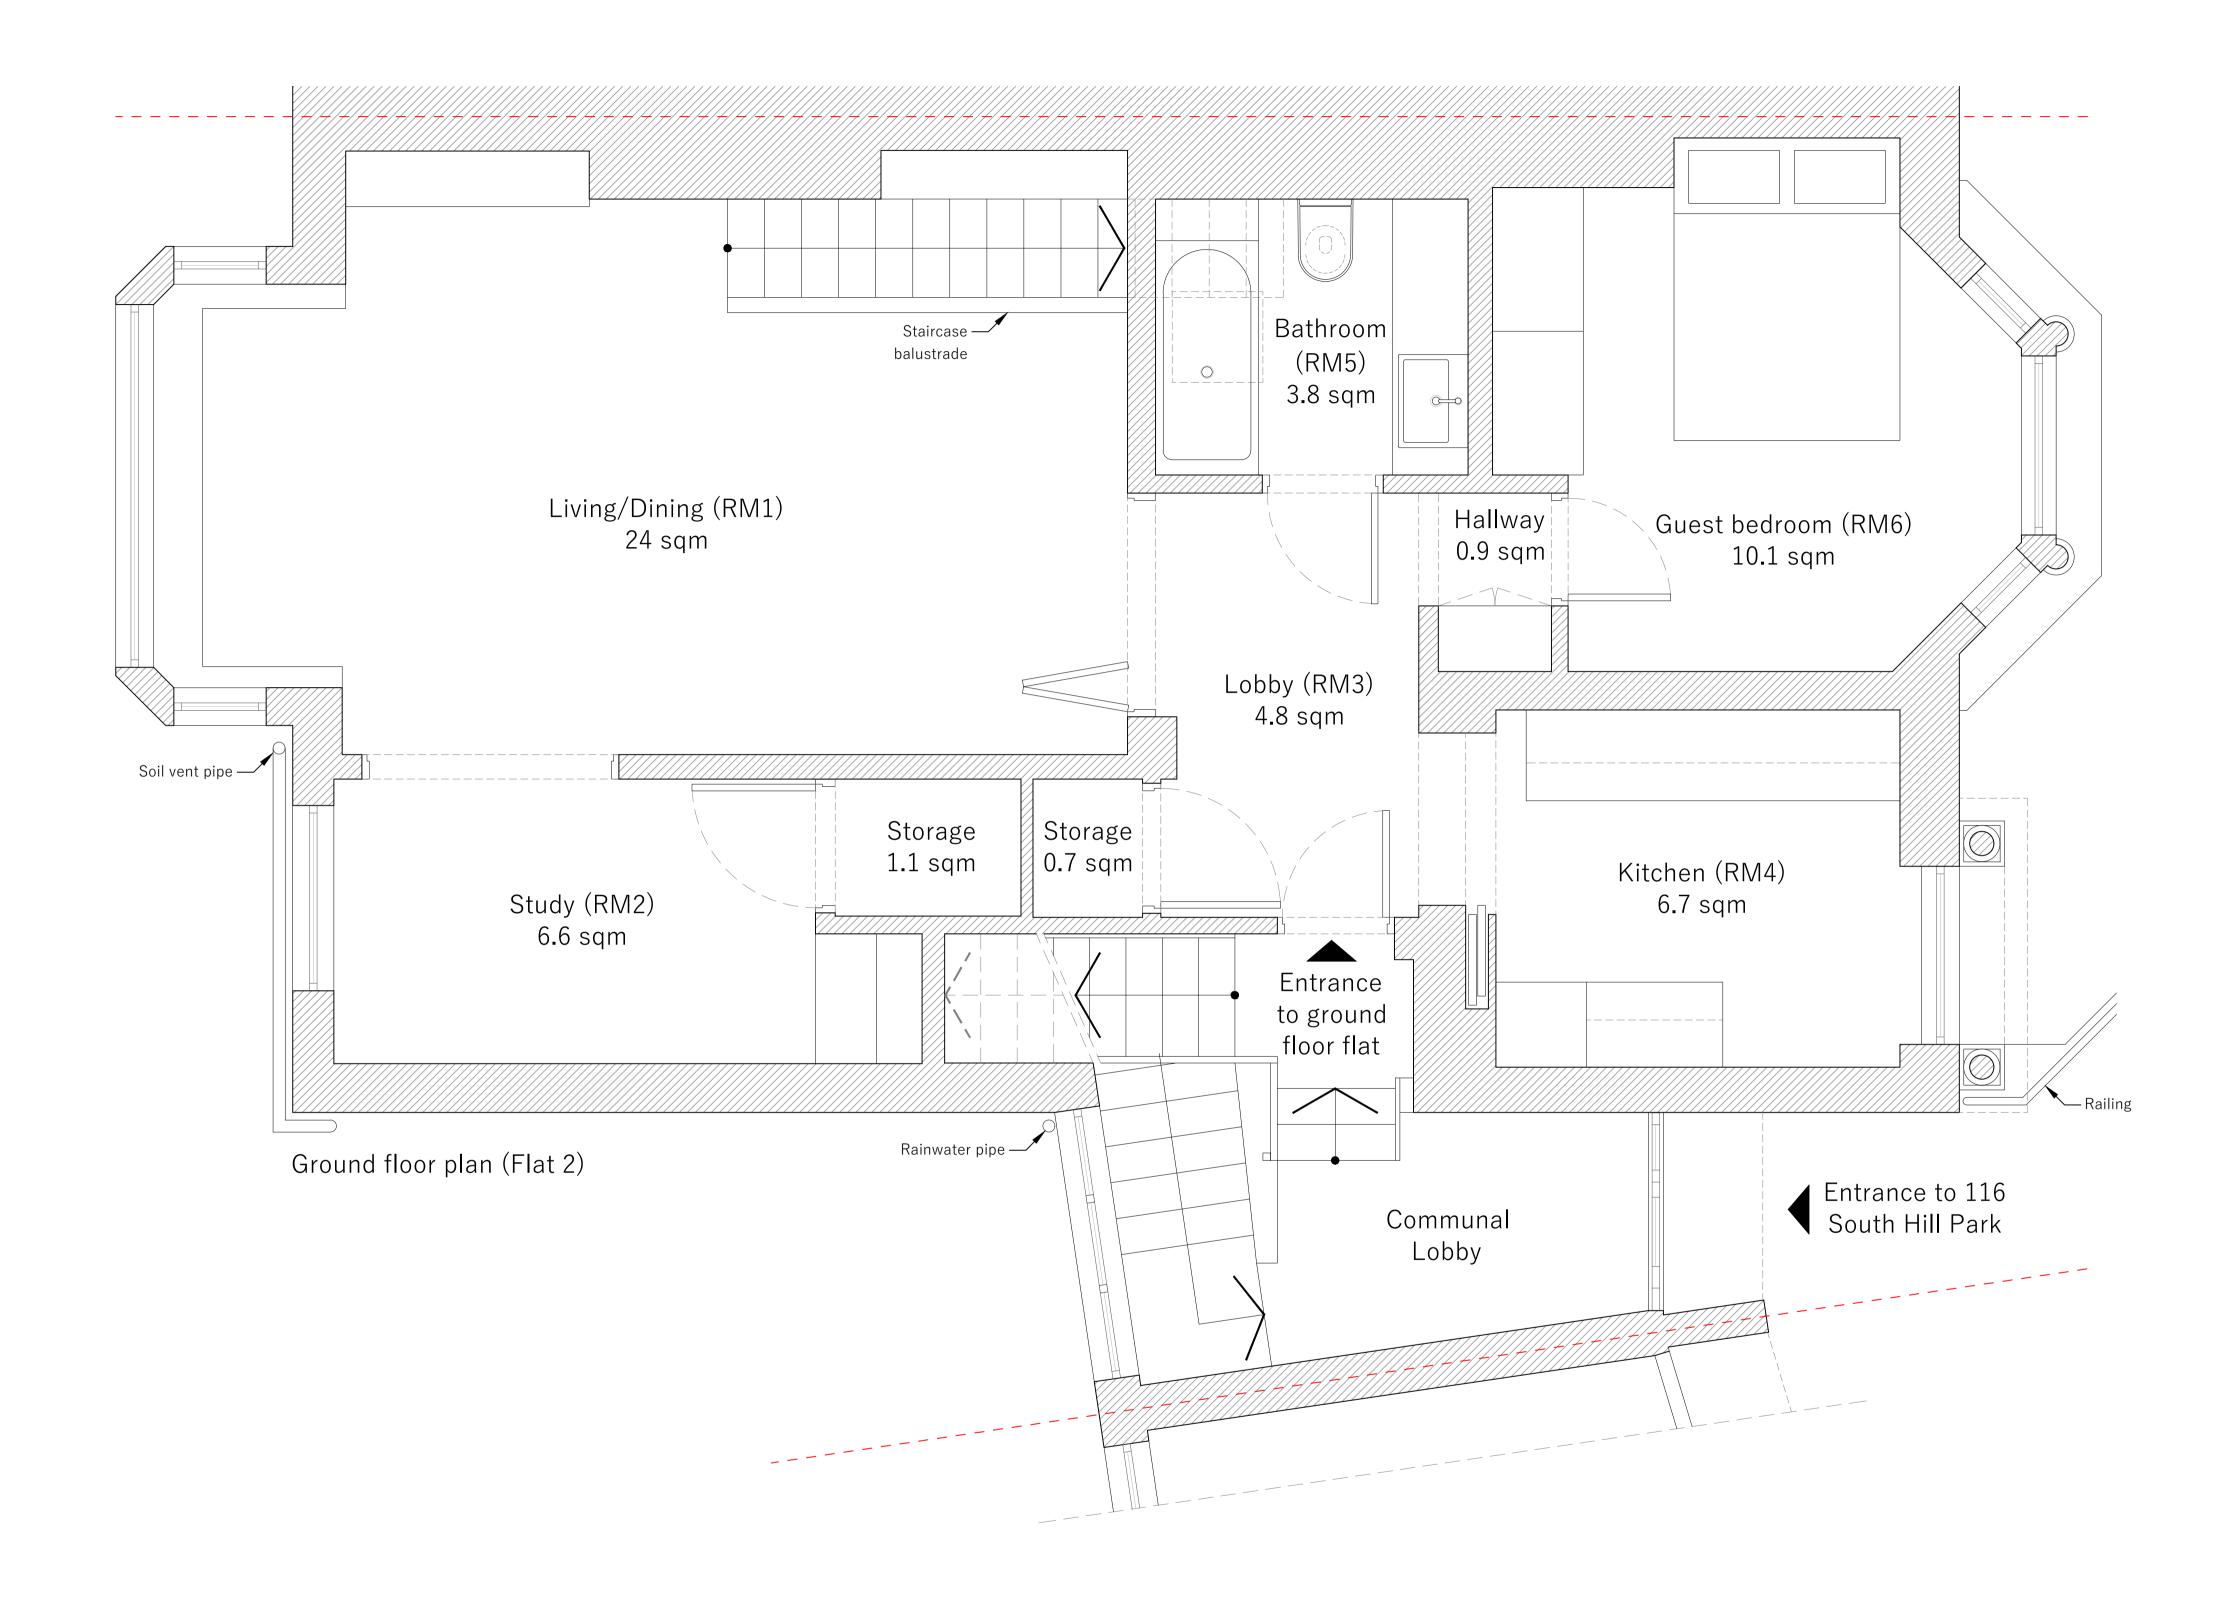

South Hill Park
116 South Hill Park, Hampstead, NW3 2SN

Architect

Manea Kella
22-24 Prince of Wales Road, London, NW5 3LG

Drawing by

Date

09.20

Project

| Drawing | title |
|---------|-------|
|         |       |

Proposed ground floor plan

Drawing number Revision number

029-MK-P1201 
Scale at A1 Scale at A3

1:25 1:50