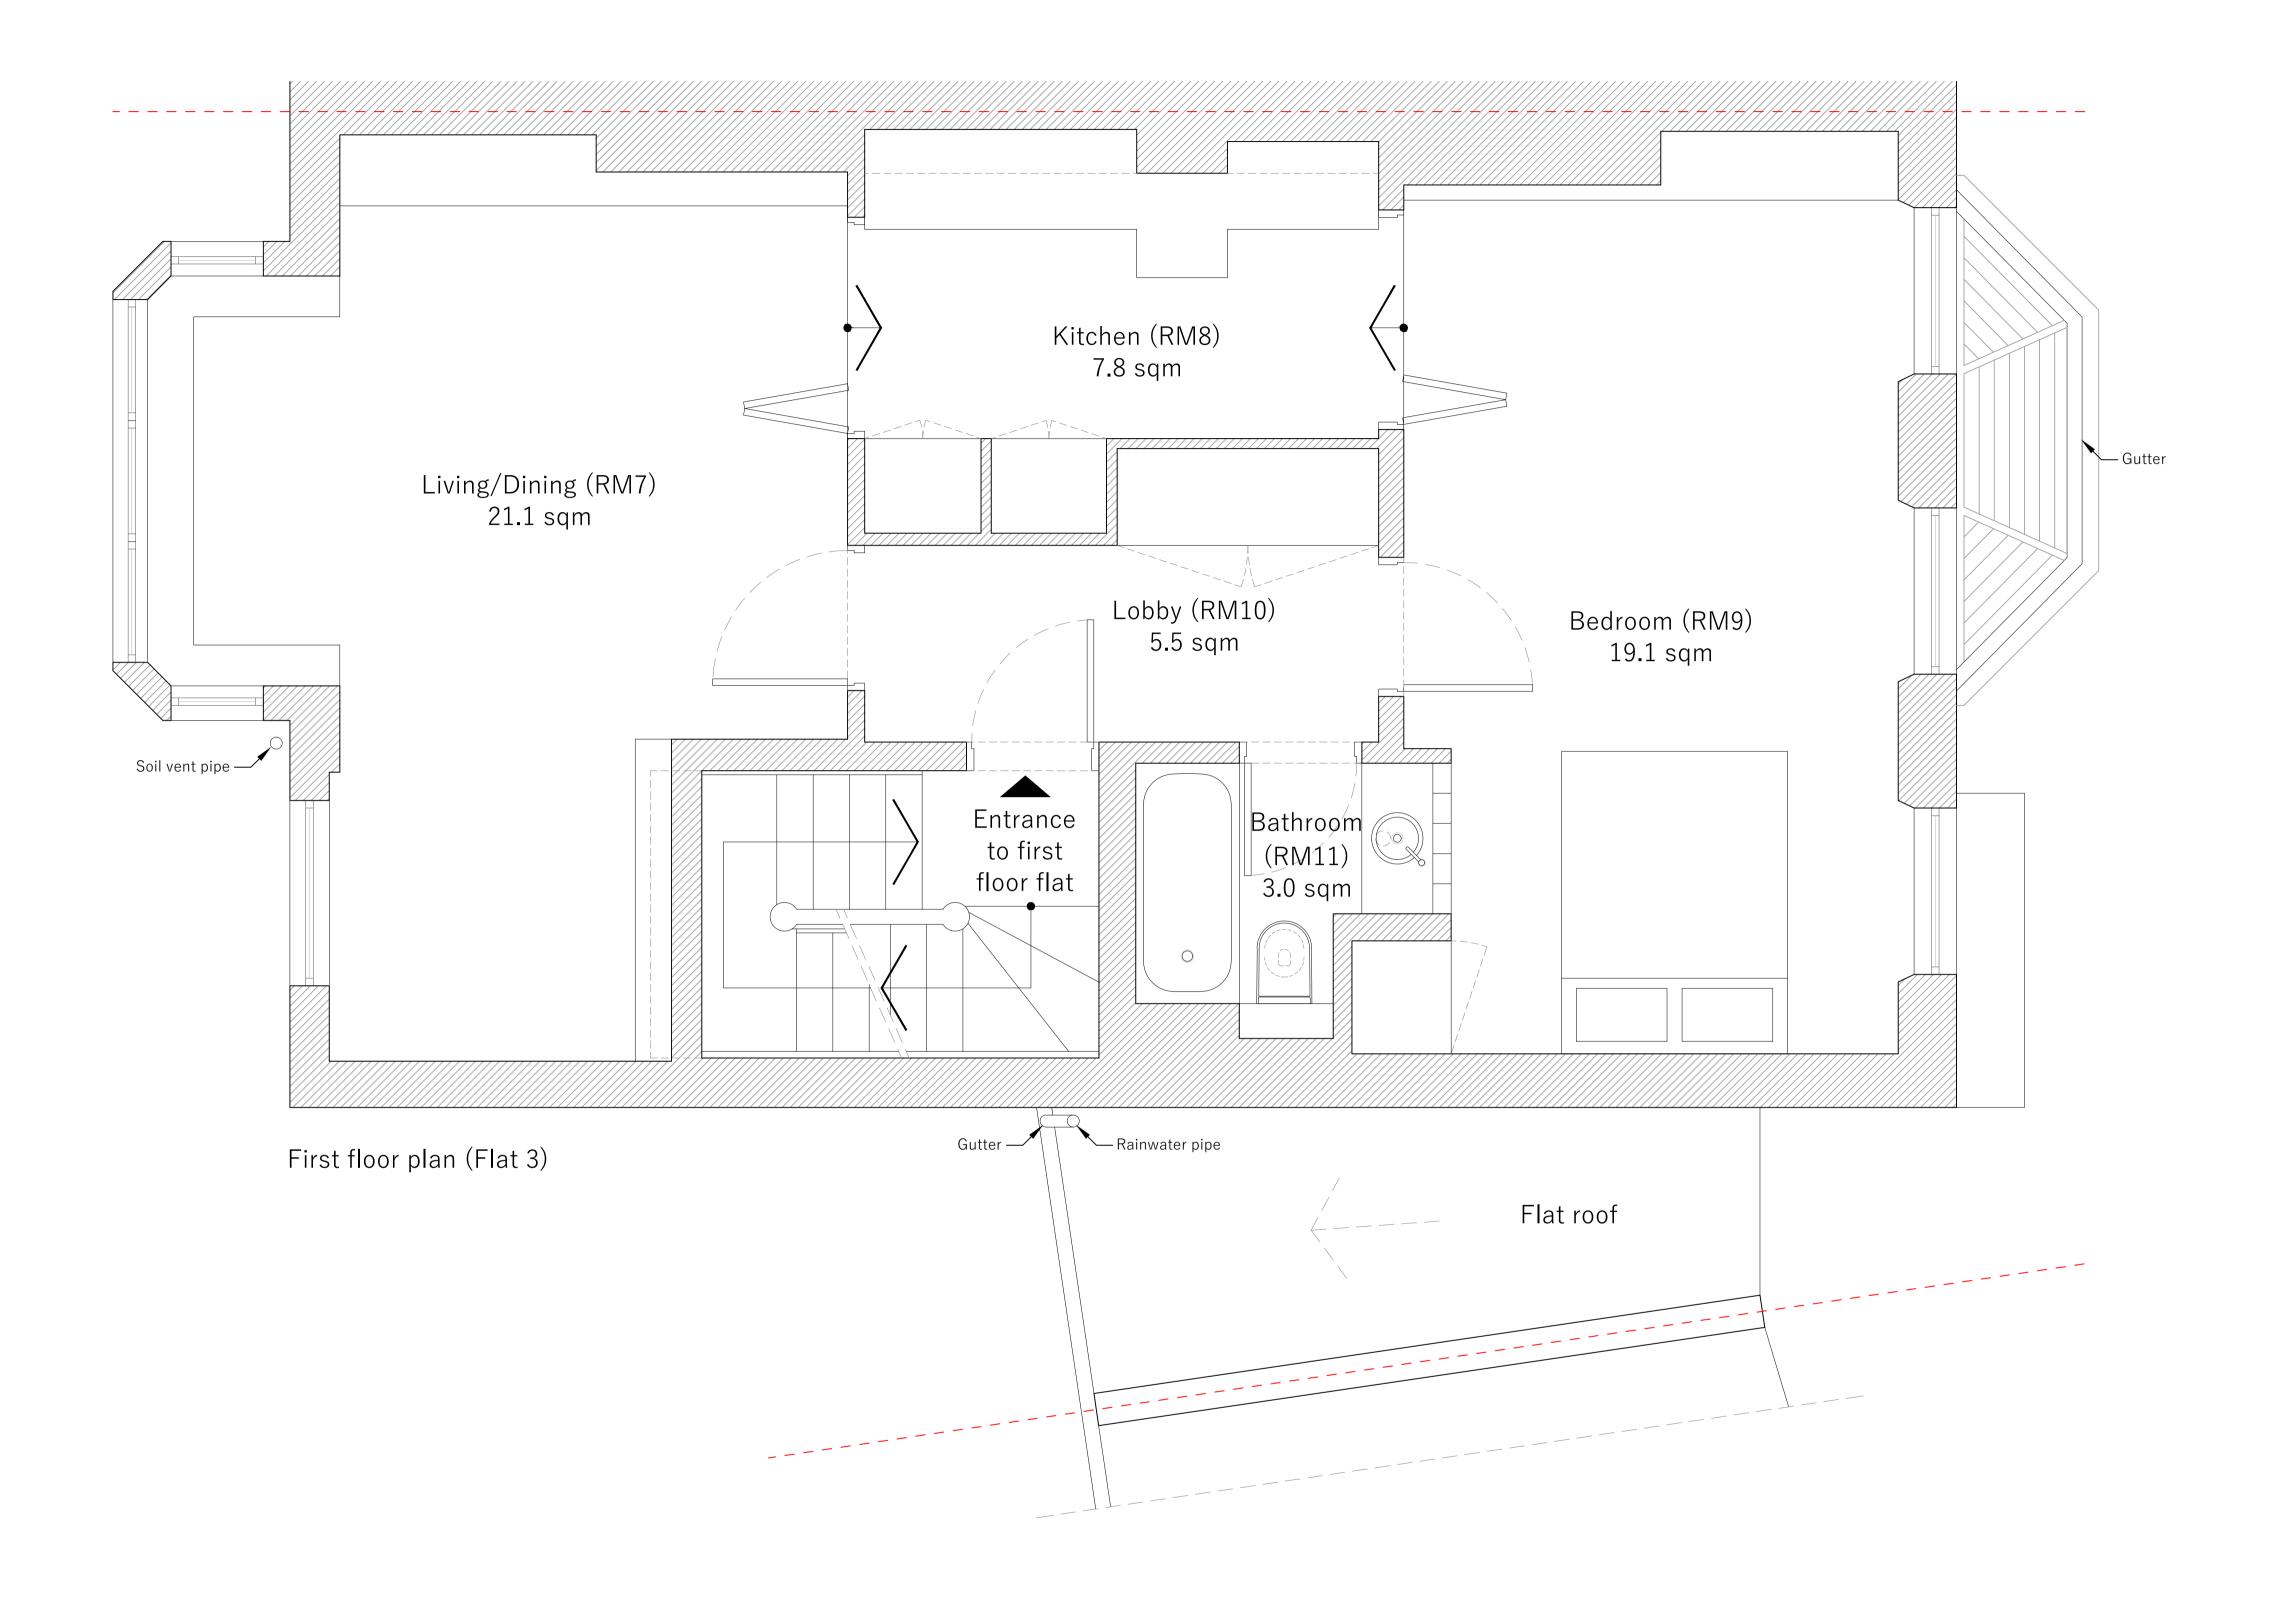

Project

| Existing first floor plan |  |  |  |  |  |
|---------------------------|--|--|--|--|--|
|                           |  |  |  |  |  |
| Revision number           |  |  |  |  |  |
| -                         |  |  |  |  |  |
|                           |  |  |  |  |  |
| Scale at A3               |  |  |  |  |  |
| 1:50                      |  |  |  |  |  |
|                           |  |  |  |  |  |