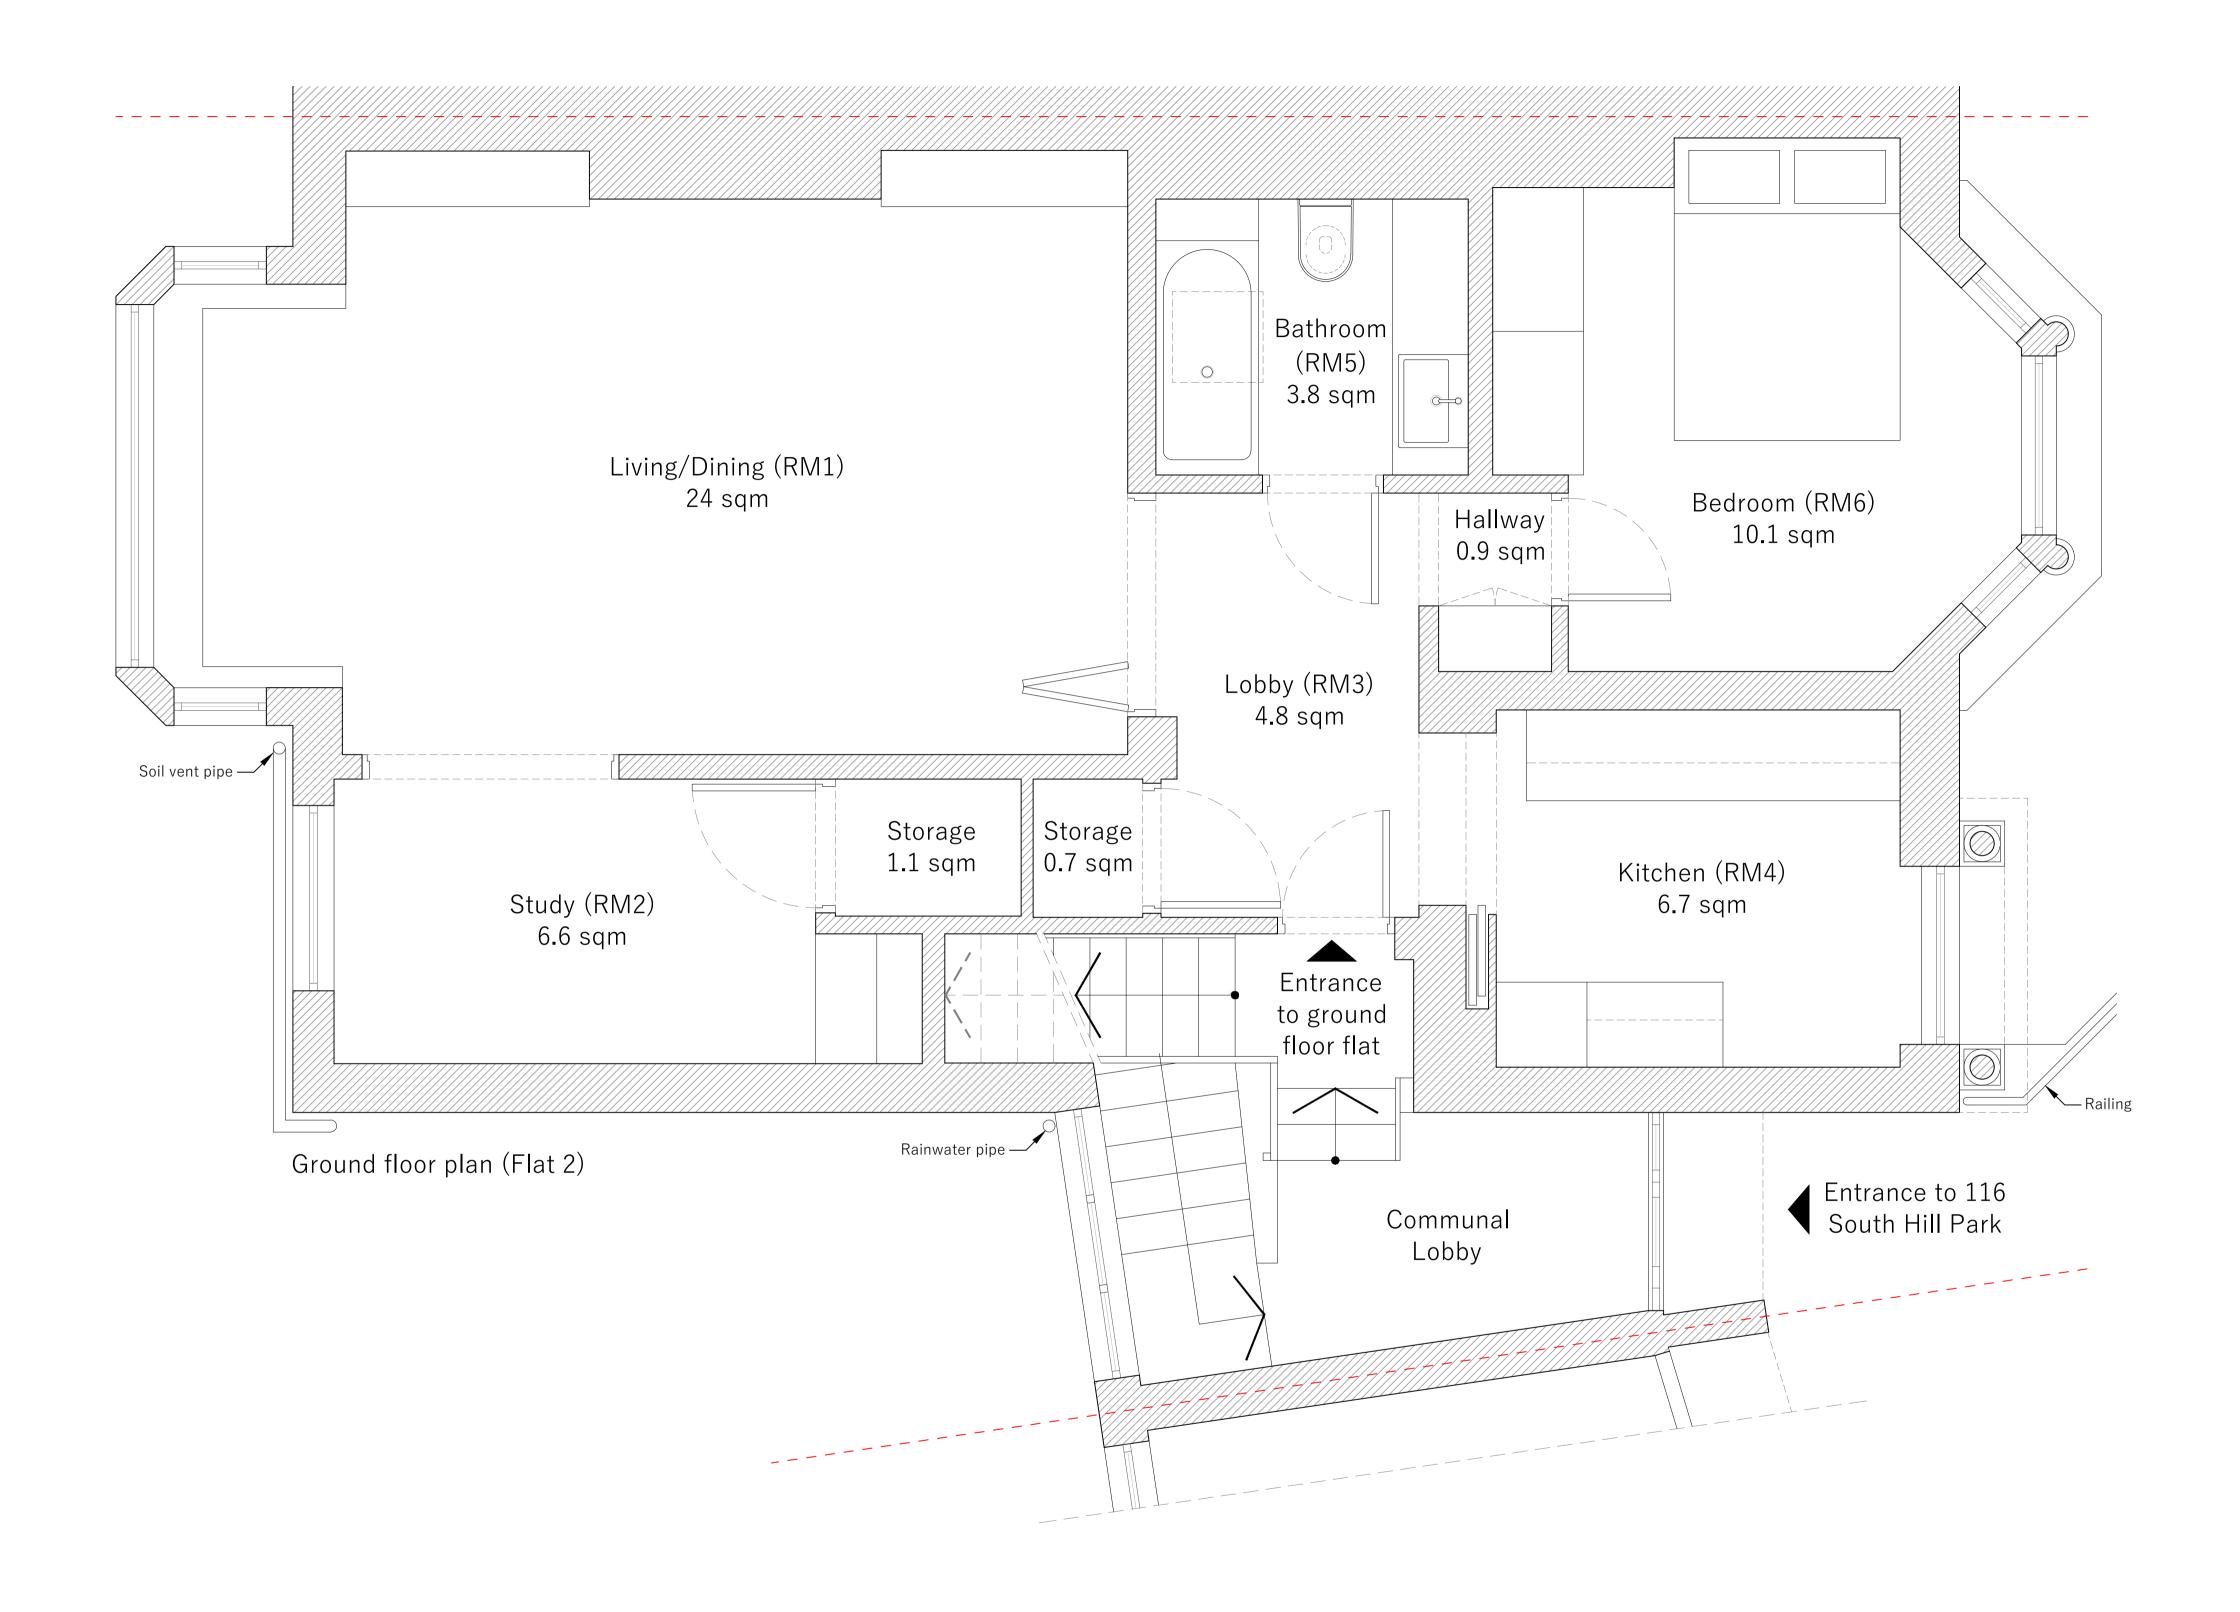

South Hill Park
116 South Hill Park, Hampstead, NW3 2SN

Architect

Manea Kella
22-24 Prince of Wales Road, London, NW5 3LG

Drawing by

Date

ED

09.20

Project

| Drawing title |        |       |
|---------------|--------|-------|
| Fristing      | ground | floor |

Drawing number Revision number

029-MK-E1201 
Scale at A1 Scale at A3

1:25 1:50