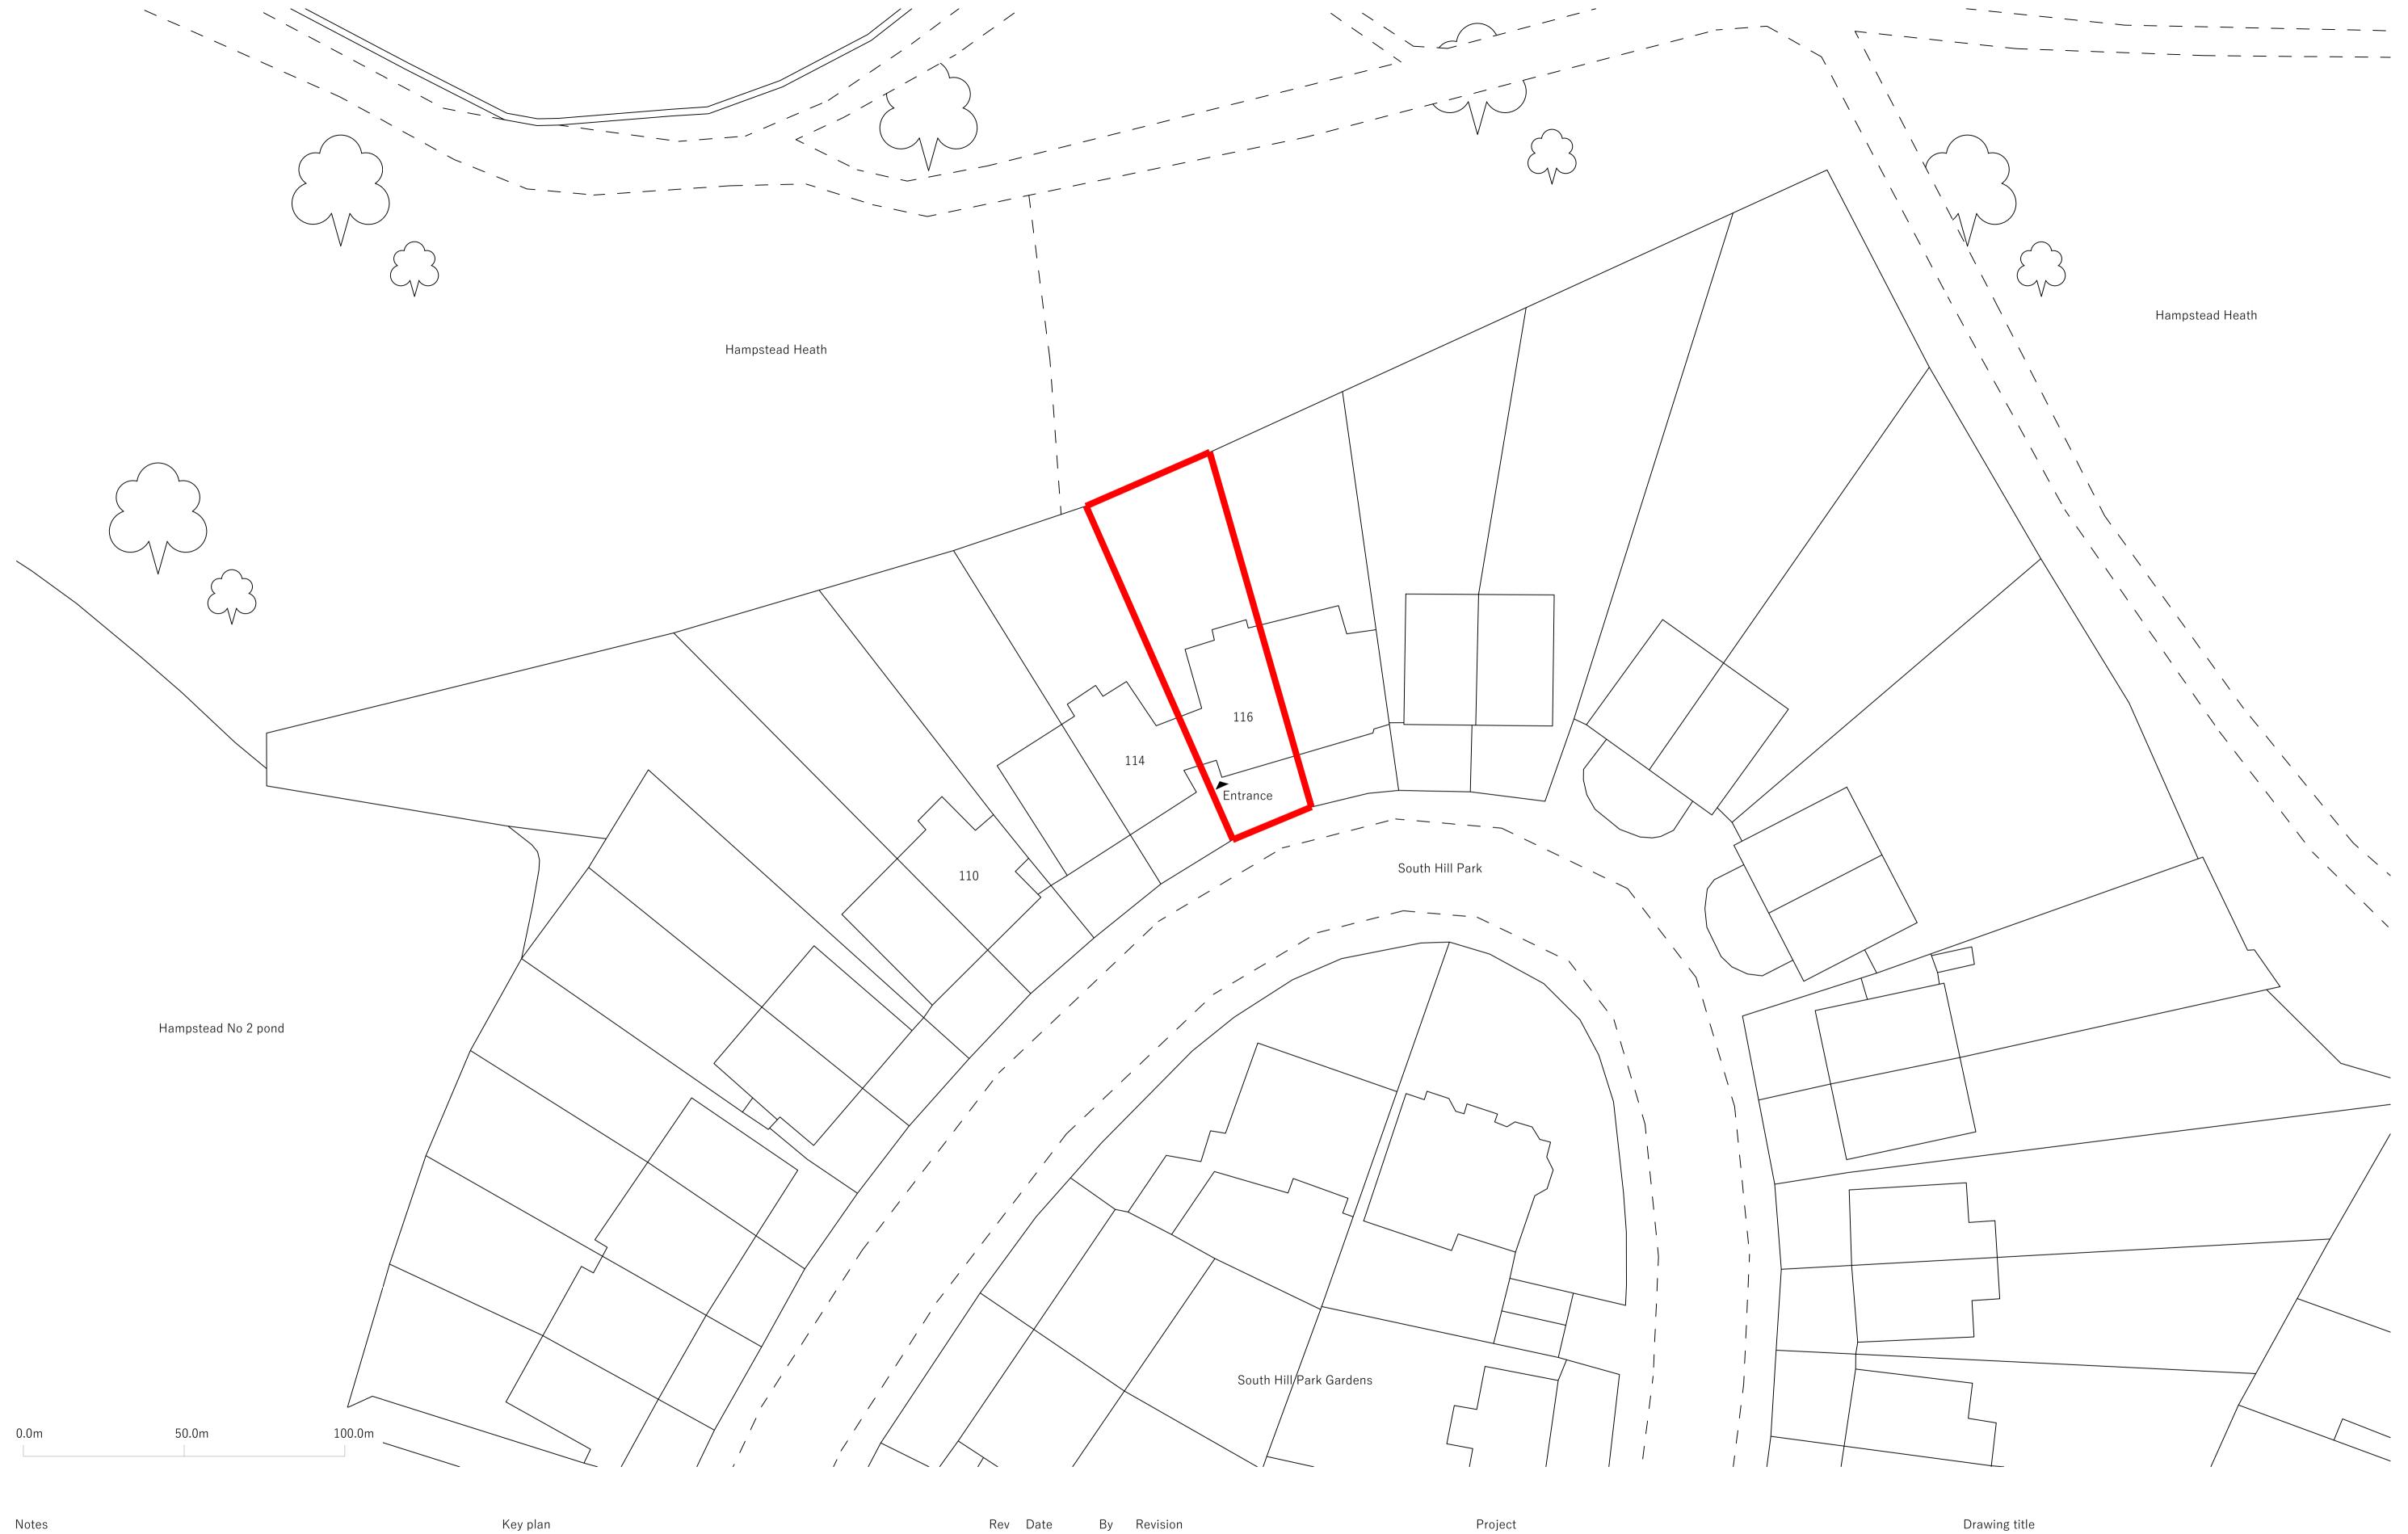

This drawing is the property of Manea Kella Ltd. No disclosure of copy or it may be made without the written permission of Manea Kella Ltd.

By Revision

/ 18.03.21 ED first issue, issued for INFORMATION

South Hill Park 116 South Hill Park, Hampstead, NW3 2SN Architect Manea Kella 22-24 Prince of Wales Road, London, NW5 3LG Date Drawing by ED 12.20 Drawing title Site plan

Drawing number Revision number 029-MK-E0101 Scale at A1 Scale at A3 1:250 1:500