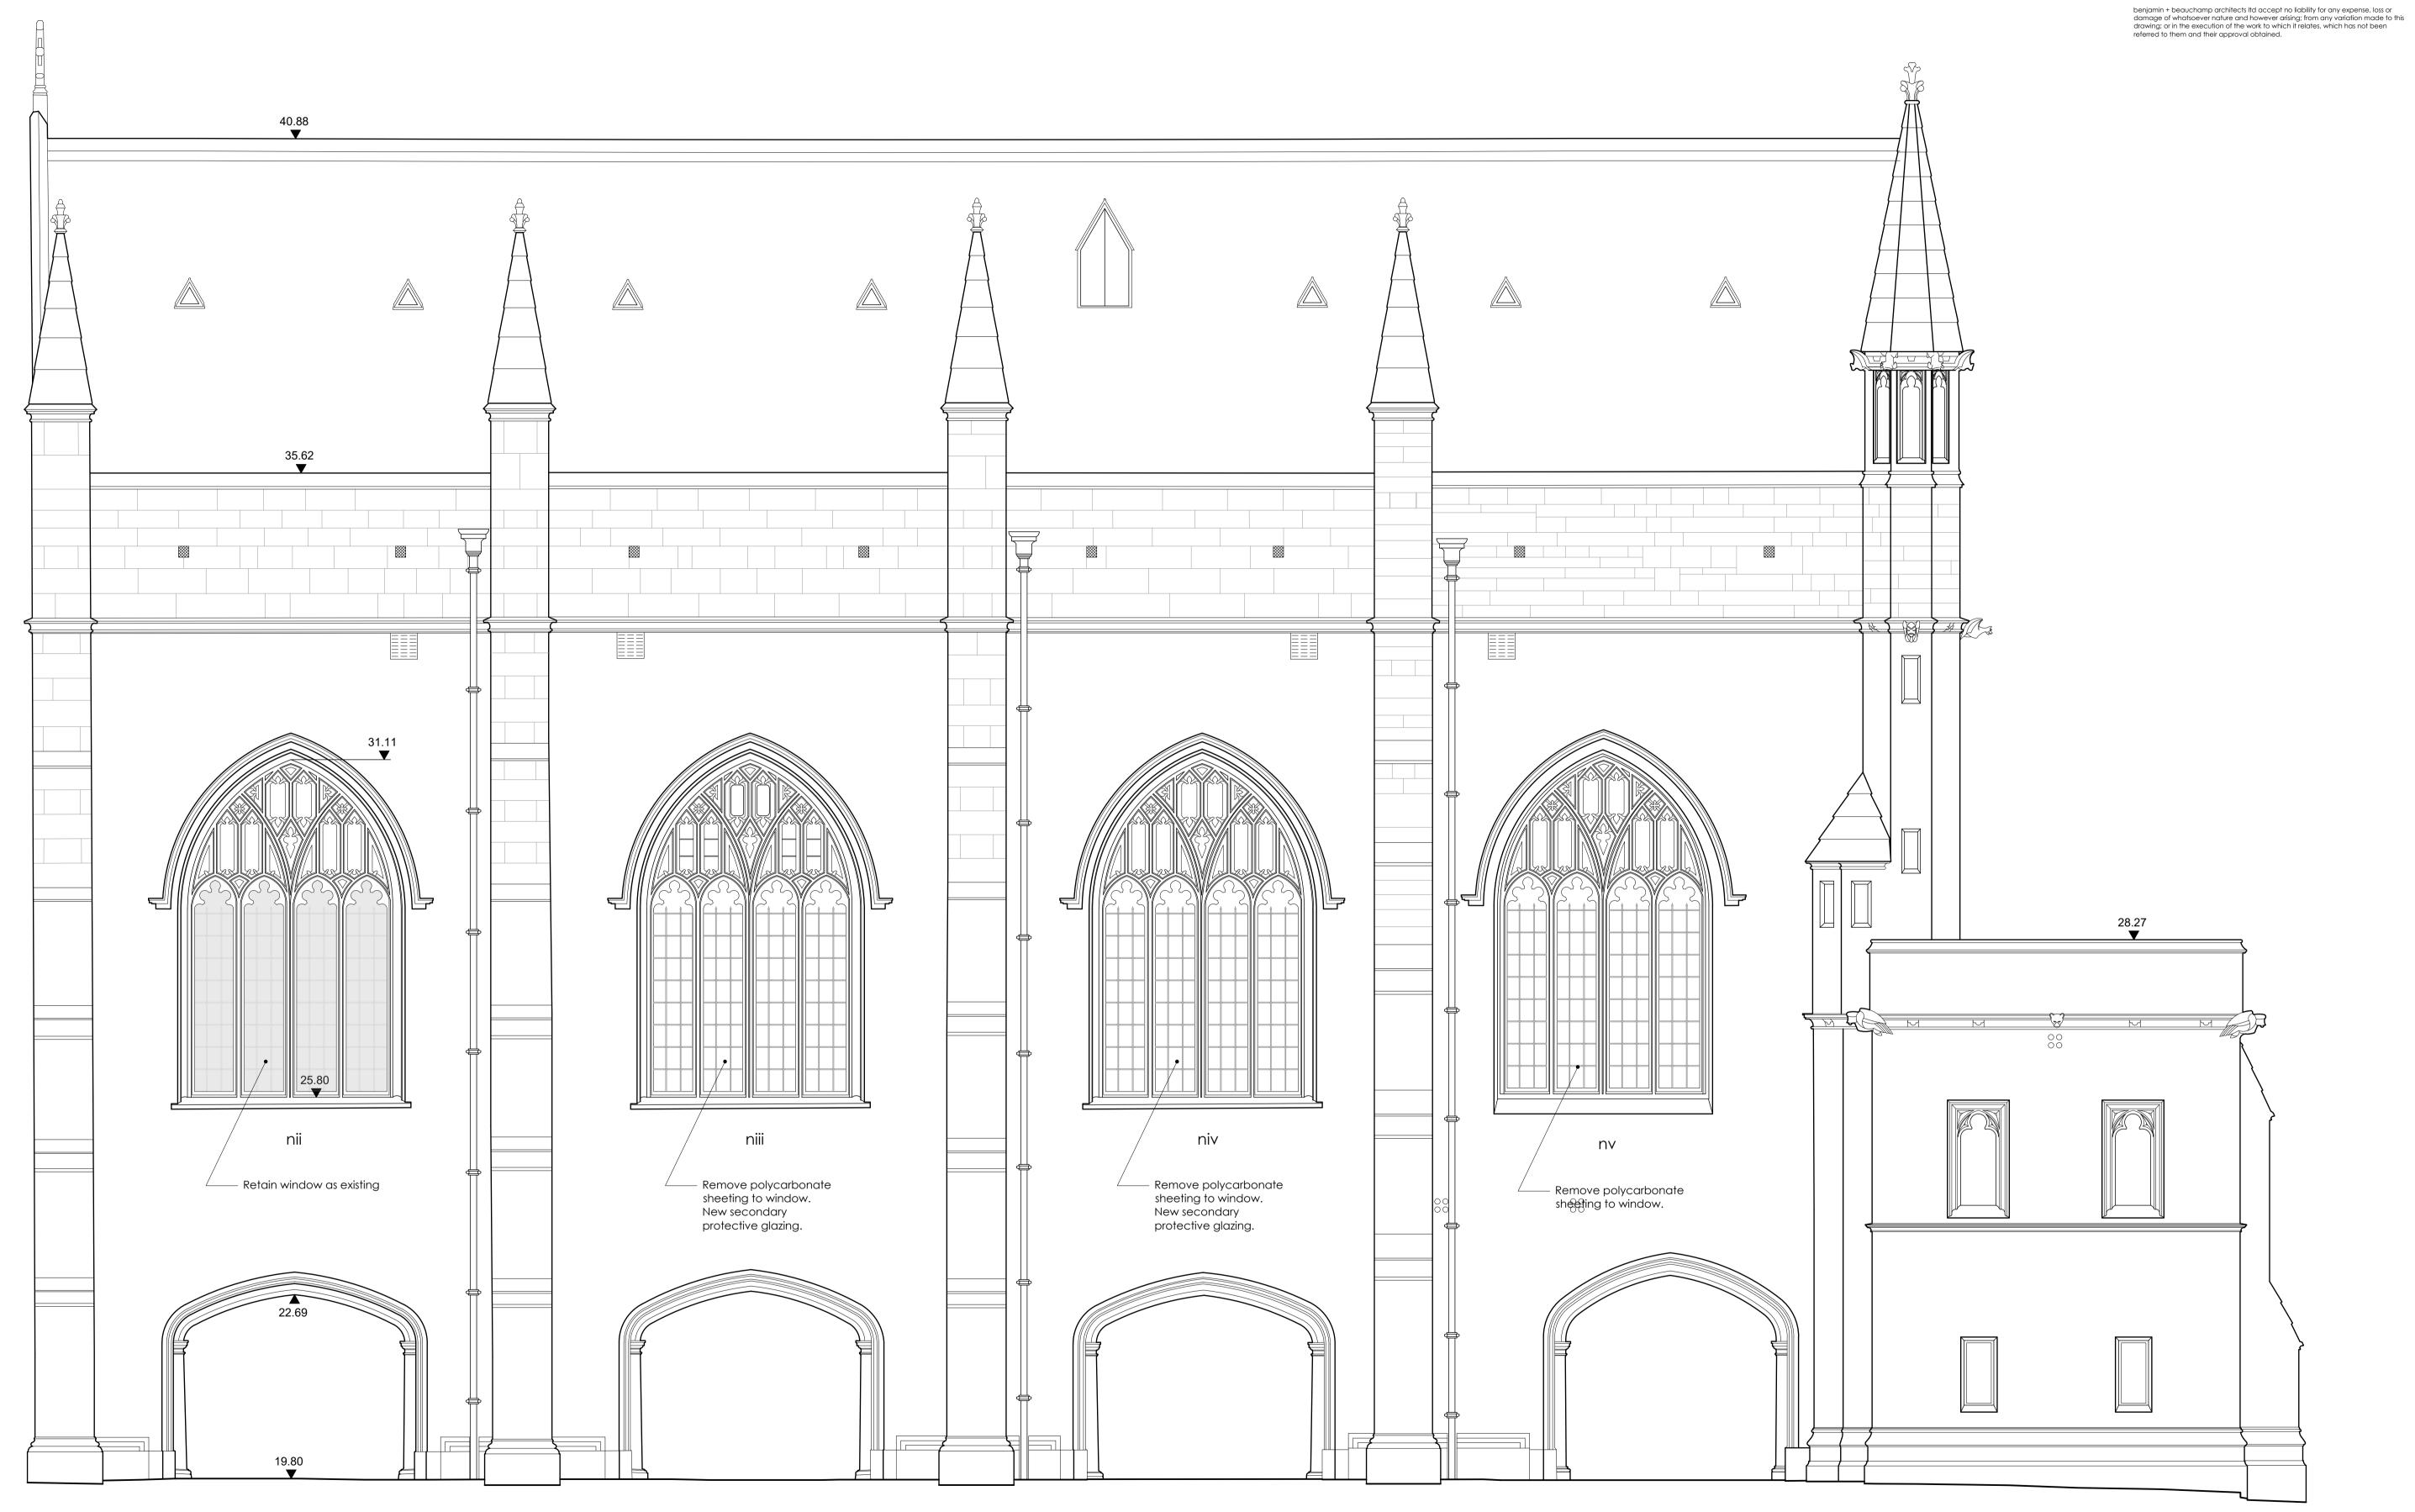

| Project                       | Stage                         | Drawing No.                                                                                                                           |
|-------------------------------|-------------------------------|---------------------------------------------------------------------------------------------------------------------------------------|
| LONDON - Lincoln's Inn Chapel | FACULTY + PLANNING PERMISSION | 0685.SK.002 -                                                                                                                         |
| Title                         | Drawn By Date Scale           | 0000:011:002                                                                                                                          |
| Proposed North Elevation      | mh 08.09.20 1:50 at A1        | studio@b?architocts.com                                                                                                               |
|                               | Revision Date Initials Notes  | Studio & bzarchilects.com   Www.bzarchilects.com                                                                                      |
|                               |                               | P:\London - Lincolns Inn Chapel - 0685\Drawings, Photos & Graphics\B2 Drawings\Drawing board\0685.SK.002 Proposed North Elevation.dwg |