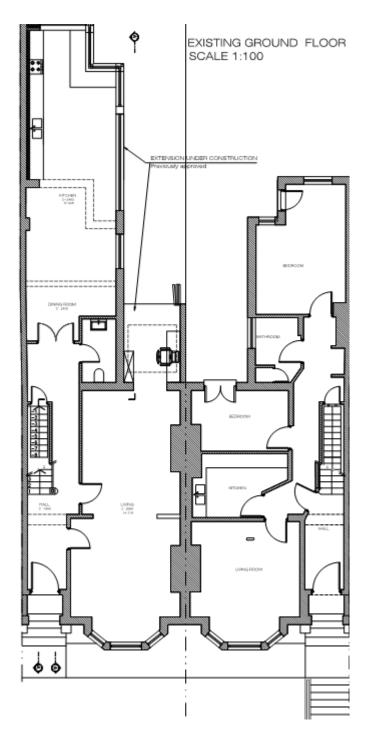

Image 1. Existing rear elevation looking towards both properties

Image 2. Existing ground floor plan

Image 3. Proposed ground floor plan

Image 4. Existing rear elevation.

Image 5. Showing the construction of the rear extension at no.3 Hillfield Road