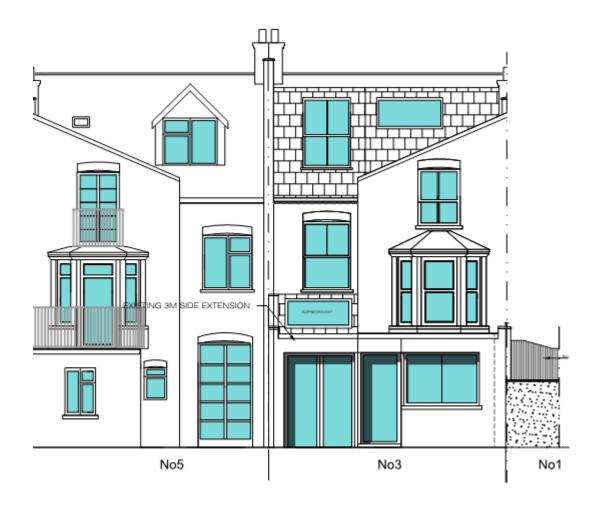

Image 1. Existing rear elevation looking towards both properties

Image 2. Existing ground floor plan

Image 3. Proposed ground floor plan

Image 4. Existing rear elevation.

Image 5. Showing the construction of the rear extension at no.3 Hillfield Road

Both buildings have 2/3 storey rear projections. No.3 has started construction at ground floor level by way of a 6m deep single storey extension (see Planning History section below). It also constructed a 3m deep single storey rear/side infill extension (application 2015/4981/P in the Planning History).

## No 3 Hillfield Road

- 1.2 The proposed single storey infill addition would project 4.3m from the approved 3m single storey rear extension (which is currently under construction ref. 2015/4981/P) creating a 7.8m long rear extension from the original back elevation. It would be approximately 2.2m in width and infill the space between the boundaries shared with no. 5 Hillfield. It would include full height glazing on the rear and side elevations. The proposal would feature a sloping roof light approximately between 4.1 to 3.0m in height with a sloping roof light (1.5m) in depth along the established building line. The infill rear addition would have an additional rooflight that measures approximately 1.1m in depth. The extension would be constructed with matching brickwork and consist of aluminium window with slate tiles.
- 1.3 In terms of recent background a single storey rear extension that was recently refused under application 2020/4971/P for No.3 and 5 was also a similar depth to the previously refused ref.2019/4710/P on 18/10/2019 for just No.3. The proposal differs from the catalogue of proposals at 3 Hillfield Road (noted in 'Relevant History' above) because it is a joint application for a single storey side extensions at both nos. 3 and 5 Hillfield Road. At no. 3 this previously refusal projected 8.5m from the rear elevation of the existing side extension (11.5m from the original side rear elevation). It would measure 2.4m in width and infill the space between the boundary shared with no. 5 Hillfield and the existing rear outrigger and the single storey rear extension which has been added thereto. The image below shows the refused scheme for ref. 2020/4971/P.

Image 1. Floor plan showing the refusal in 2020. Image 2. No.3 Proposed roof plan

1.4 The current proposal would restrict the bulk, scale and massing of both properties within the existing side extensions on the outer boundary of both properties. Thus, both infill extension would not project beyond the established building line of the existing ground floor extensions on the outer edge (those on the boundary with No.1 and 7) and would therefore preserve the original proportions of both properties when viewed from the rear, as shown below.