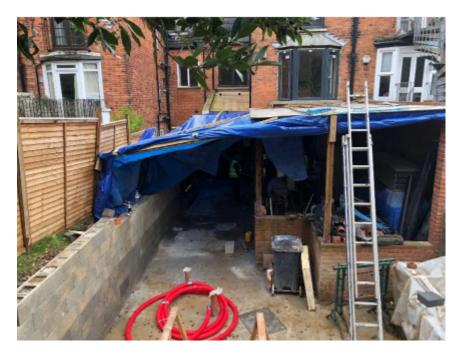

Image 1. Existing rear elevation looking towards both properties

Image 2. Existing ground floor plan

Image 3. Proposed ground floor plan

Image 4. Existing rear elevation.

Image 5. Showing the construction of the rear extension at no.3 Hillfield Road

Both buildings have 2/3 storey rear projections. No.3 has started construction at ground floor level by way of a 6m deep single storey extension (see Planning History section below). It also constructed a 3m deep single storey rear/side infill extension (application 2015/4981/P in the Planning History).