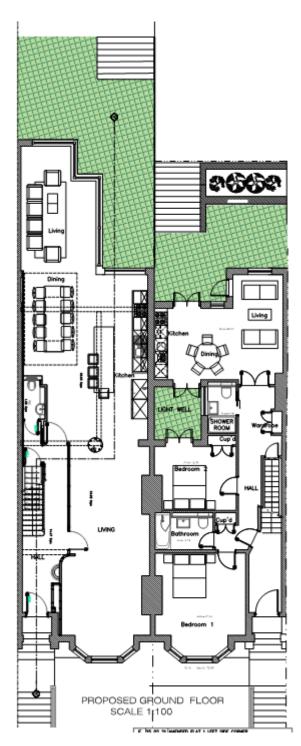

Image 1. Existing rear elevation looking towards both properties

Image 2. Existing ground floor plan

Image 3. Proposed ground floor plan

Image 4. Existing rear elevation.

Image 5. Showing the construction of the rear extension at no.3 Hillfield Road

## 1.0 **Proposal**

- 1.1 Planning permission is sought for:
- No. 5: Erection of single storey infill extension (incorporating lightwell) at ground floor
- No. 3: Erection of a single storey rear/side extension at ground floor.

## No 5 Hillfield Road

1.4 The proposed extension at no.5 would be 4.6m in depth, 2.4m in height, next to 3 Hillfield Road and between 2.5 to 3.2m in width along the established building line. It would result in a full width extension measuring 6m in width. The proposed infill addition to the rear elevation would include a 2.2m deep lightwell off the main building (within the existing courtyard) to retain a ground floor window opening into the existing bedroom at the rear of the main building and the existing bathroom. The proposed extension would create an enlarged kitchen/living space following the relocation of the existing bedroom from the rear of the building. The proposed extension would be constructed with matching brickwork and consist of aluminium bi folding door with slate tiles.

# **Revisions**

- 1.5 During the course of the application the following changes were made:
  - The proposed works associated with infill the setback of the rear extension at no.3; and
  - The infill extension proposed at No.5 has been setback by approximately 1.5m from the rear building line.