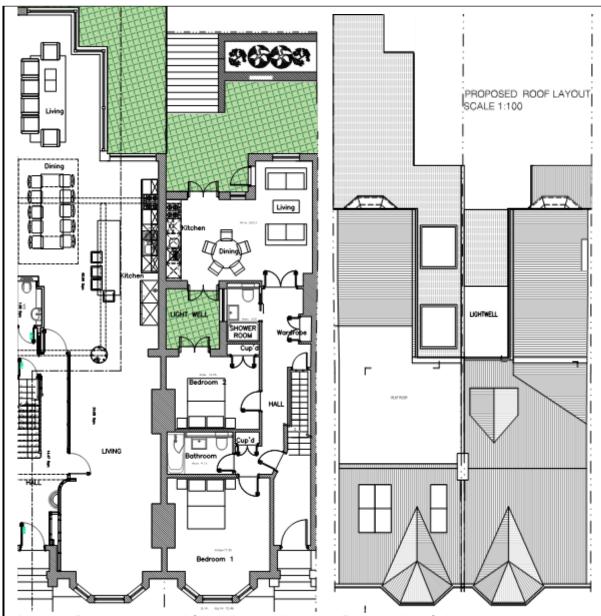

Image.3 Proposed ground floor plan

Image 4. Proposed roof plan

## No 5 Hillfield Road

1.4 The proposed extension at no.5 would be 4.6m in depth, 2.4m in height, next to 3 Hillfield Road and between 2.5 to 3.2m in width along the established building line. It would result in a full width extension measuring 6m in width. The proposed infill addition to the rear elevation would include a 2.2m deep lightwell off the main building (within the existing courtyard) to retain a ground floor window opening into the existing bedroom at the rear of the main building and the existing bathroom. The proposed extension would create an enlarged kitchen/living space following the relocation of the existing bedroom from the rear of the building. The proposed extension would be constructed with matching brickwork and consist of aluminium bi folding door with slate tiles.