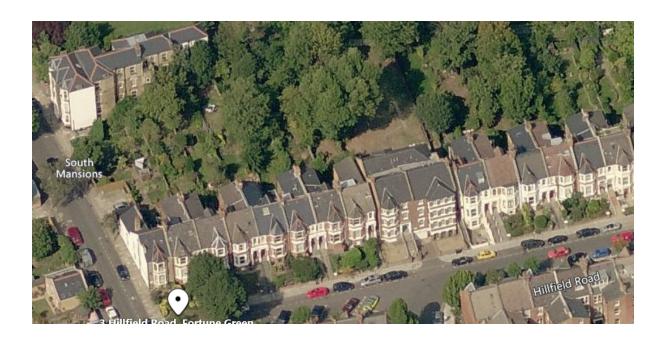

Image 6. Proposed rear elevation

Image 7. Aerial view with South Mansions

| <b>Delegated Repo</b>                                | Analysis sheet                                                            | Expiry Date: 17/12/2020                                            |  |  |  |
|------------------------------------------------------|---------------------------------------------------------------------------|--------------------------------------------------------------------|--|--|--|
| MEMBERS BRIEFING                                     | N/A / attached                                                            | Consultation 02/01/2021 Expiry Date:                               |  |  |  |
| Officer<br>Obote Hope                                | <b>Applic</b> 2020/4                                                      | cation Number(s)                                                   |  |  |  |
| Application Address 3 Hillfield Road and flat 1, 5 H | Ÿ                                                                         | ng Numbers                                                         |  |  |  |
| London<br>NW6 1QD                                    | See dr                                                                    | See draft decision notice                                          |  |  |  |
| PO 3/4 Area Team Si                                  | gnature C&UD Autho                                                        | rised Officer Signature                                            |  |  |  |
| Proposal(s)                                          |                                                                           |                                                                    |  |  |  |
| Erection of a joint single store                     | ey ground floor rear/side infill ex<br>orey rear/side infill extension at | xtension (incorporating lightwell) to No.5<br>No.3 Hillfield Road. |  |  |  |
| Recommendation(s): Gra                               | ant planning permission subj                                              | ect to s106                                                        |  |  |  |
| Application Type: Ful                                | l Planning Permission                                                     |                                                                    |  |  |  |

# **Site Description**

3 and 5 Hillfield Road are both 2 storey (plus basement and roof accommodation) red brick mid terrace buildings. The site are located on the northern side of Hillfield Road which is characterised by terraced properties with similarly 2/3 storey rear projections and one or two further single storey rear extensions. The properties are not located in a conservation area and are not listed. The site is within the Fortune Green and West Hampstead Neighbourhood Area.