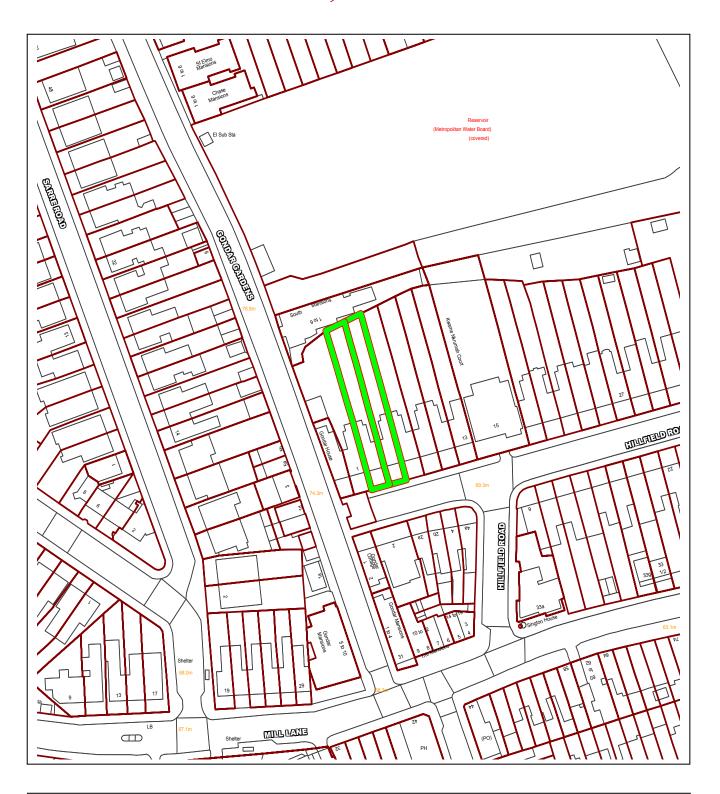

# 2020/4908/P Flat 1, 3 and 5 Hillfield Road

This material has been reproduced from Ordnance Survey digital map data with the permission of the controller of Her Majesty's Stationery Office, © Crown Copyright.

# **Site Description**

3 and 5 Hillfield Road are both 2 storey (plus basement and roof accommodation) red brick mid terrace buildings. The site are located on the northern side of Hillfield Road which is characterised by terraced properties with similarly 2/3 storey rear projections and one or two further single storey rear extensions. The properties are not located in a conservation area and are not listed. The site is within the Fortune Green and West Hampstead Neighbourhood Area.