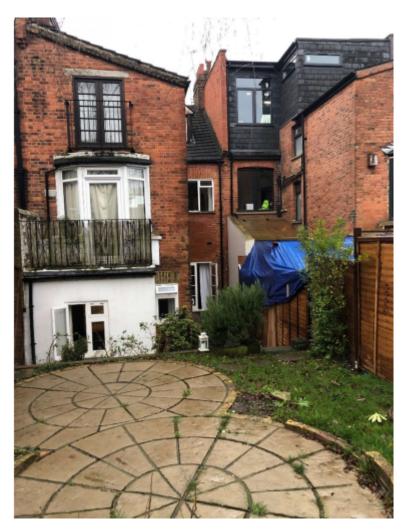

Image 1. Existing rear elevation looking towards both properties

Image 2. Existing ground floor plan

Image 3. Proposed ground floor plan

Image 4. Existing rear elevation.

Image 5. Showing the construction of the rear extension at no.3 Hillfield Road

Both buildings have 2/3 storey rear projections. No.3 has started construction at ground floor level by way of a 6m deep single storey extension (see Planning History section below). It also constructed a 3m deep single storey rear/side infill extension (application 2015/4981/P in the Planning History).