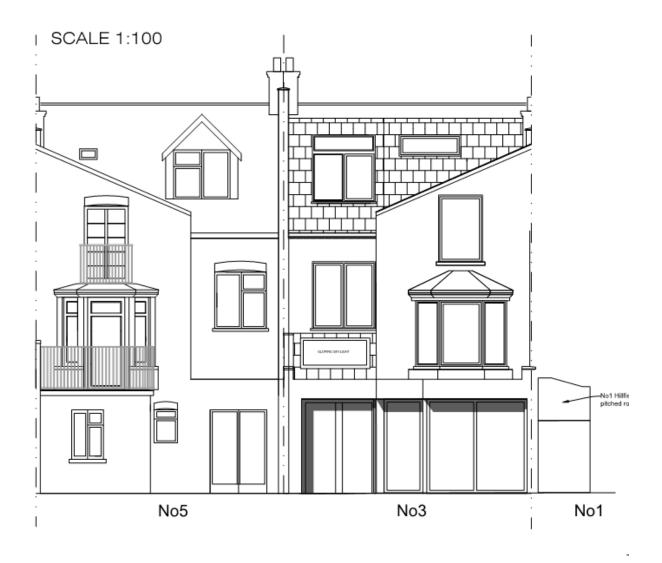

Image 6. Proposed rear elevation

Image 7. Aerial view with South Mansions

| <b>Delegated Repo</b>                                | Analysis sheet                                                            | Expiry Date: 17/12/2020                                            |  |  |  |
|------------------------------------------------------|---------------------------------------------------------------------------|--------------------------------------------------------------------|--|--|--|
| MEMBERS BRIEFING                                     | N/A / attached                                                            | Consultation 02/01/2021 Expiry Date:                               |  |  |  |
| Officer<br>Obote Hope                                | <b>Applic</b> 2020/4                                                      | cation Number(s)                                                   |  |  |  |
| Application Address 3 Hillfield Road and flat 1, 5 H | Ÿ                                                                         | ng Numbers                                                         |  |  |  |
| London<br>NW6 1QD                                    | See dr                                                                    | See draft decision notice                                          |  |  |  |
| PO 3/4 Area Team Si                                  | gnature C&UD Autho                                                        | rised Officer Signature                                            |  |  |  |
| Proposal(s)                                          |                                                                           |                                                                    |  |  |  |
| Erection of a joint single store                     | ey ground floor rear/side infill ex<br>orey rear/side infill extension at | xtension (incorporating lightwell) to No.5<br>No.3 Hillfield Road. |  |  |  |
| Recommendation(s): Gra                               | ant planning permission subj                                              | ect to s106                                                        |  |  |  |
| Application Type: Ful                                | l Planning Permission                                                     |                                                                    |  |  |  |

## 1.0 **Proposal**

- 1.1 Planning permission is sought for:
- No. 5: Erection of single storey infill extension (incorporating lightwell) at ground floor
- No. 3: Erection of a single storey rear/side extension at ground floor.

## No 3 Hillfield Road

- 1.2 The proposed single storey infill addition would project 4.3m from the approved 3m single storey rear extension (which is currently under construction ref. 2015/4981/P) creating a 7.8m long rear extension from the original back elevation. It would be approximately 2.2m in width and infill the space between the boundaries shared with no. 5 Hillfield. It would include full height glazing on the rear and side elevations. The proposal would feature a sloping roof light approximately between 4.1 to 3.0m in height with a sloping roof light (1.5m) in depth along the established building line. The infill rear addition would have an additional rooflight that measures approximately 1.1m in depth. The extension would be constructed with matching brickwork and consist of aluminium window with slate tiles.
- 1.3 In terms of recent background a single storey rear extension that was recently refused under application 2020/4971/P for No.3 and 5 was also a similar depth to the previously refused ref.2019/4710/P on 18/10/2019 for just No.3. The proposal differs from the catalogue of proposals at 3 Hillfield Road (noted in 'Relevant History' above) because it is a joint application for a single storey side extensions at both nos. 3 and 5 Hillfield Road. At no. 3 this previously refusal projected 8.5m from the rear elevation of the existing side extension (11.5m from the original side rear elevation). It would measure 2.4m in width and infill the space between the boundary shared with no. 5 Hillfield and the existing rear outrigger and the single storey rear extension which has been added thereto. The image below shows the refused scheme for ref. 2020/4971/P.

Image 1. Floor plan showing the refusal in 2020. Image 2. No.3 Proposed roof plan

1.4 The current proposal would restrict the bulk, scale and massing of both properties within the existing side extensions on the outer boundary of both properties. Thus, both infill extension would not project beyond the established building line of the existing ground floor extensions on the outer edge (those on the boundary with No.1 and 7) and would therefore preserve the original proportions of both properties when viewed from the rear, as shown below.

Image.3 Proposed ground floor plan

Image 4. Proposed roof plan

## No 5 Hillfield Road

1.4 The proposed extension at no.5 would be 4.6m in depth, 2.4m in height, next to 3 Hillfield Road and between 2.5 to 3.2m in width along the established building line. It would result in a full width extension measuring 6m in width. The proposed infill addition to the rear elevation would include a 2.2m deep lightwell off the main building (within the existing courtyard) to retain a ground floor window opening into the existing bedroom at the rear of the main building and the existing bathroom. The proposed extension would create an enlarged kitchen/living space following the relocation of the existing bedroom from the rear of the building. The proposed extension would be constructed with matching brickwork and consist of aluminium bi folding door with slate tiles.