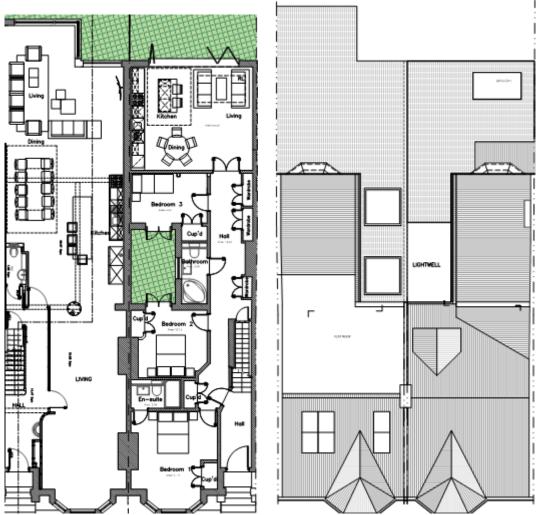

## No 3 Hillfield Road

- 1.2 The proposed single storey infill addition would project 4.3m from the approved 3m single storey rear extension (which is currently under construction ref. 2015/4981/P) creating a 7.8m long rear extension from the original back elevation. It would be approximately 2.2m in width and infill the space between the boundaries shared with no. 5 Hillfield. It would include full height glazing on the rear and side elevations. The proposal would feature a sloping roof light approximately between 4.1 to 3.0m in height with a sloping roof light (1.5m) in depth along the established building line. The infill rear addition would have an additional rooflight that measures approximately 1.1m in depth. The extension would be constructed with matching brickwork and consist of aluminium window with slate tiles.
- 1.3 In terms of recent background a single storey rear extension that was recently refused under application 2020/4971/P for No.3 and 5 was also a similar depth to the previously refused ref.2019/4710/P on 18/10/2019 for just No.3. The proposal differs from the catalogue of proposals at 3 Hillfield Road (noted in 'Relevant History' above) because it is a joint application for a single storey side extensions at both nos. 3 and 5 Hillfield Road. At no. 3 this previously refusal projected 8.5m from the rear elevation of the existing side extension (11.5m from the original side rear elevation). It would measure 2.4m in width and infill the space between the boundary shared with no. 5 Hillfield and the existing rear outrigger and the single storey rear extension which has been added thereto. The image below shows the refused scheme for ref. 2020/4971/P.

Image 1. Floor plan showing the refusal in 2020. Image 2. No.3 Proposed roof plan

1.4 The current proposal would restrict the bulk, scale and massing of both properties within the existing side extensions on the outer boundary of both properties. Thus, both infill extension would not project beyond the established building line of the existing ground floor extensions on the outer edge (those on the boundary with No.1 and 7) and would therefore preserve the original proportions of both properties when viewed from the rear, as shown below.