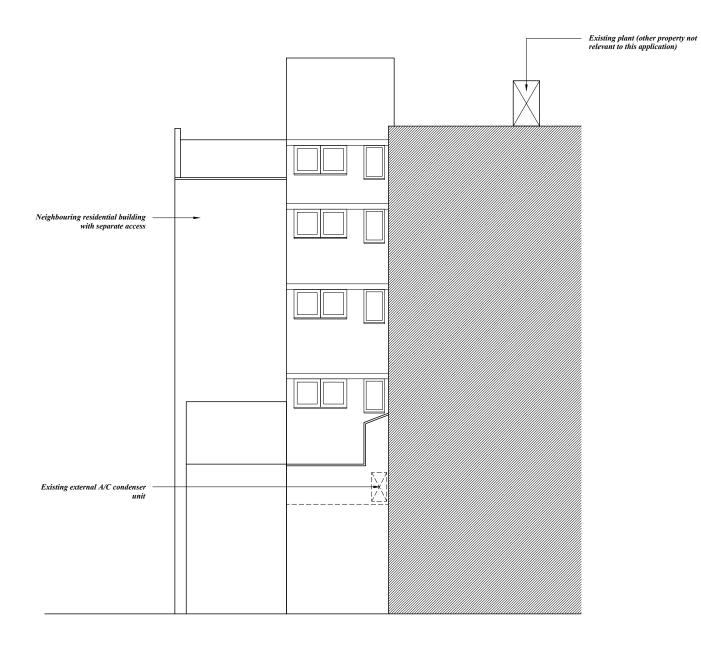

Do not scale from drawing.

101 A+D retain all rights to any version of this drawing regardless of receipt of payment by the client.

Roof line of neighbouring property

Existing external A/C condenser unit

Scale : 1:200 at isoA3