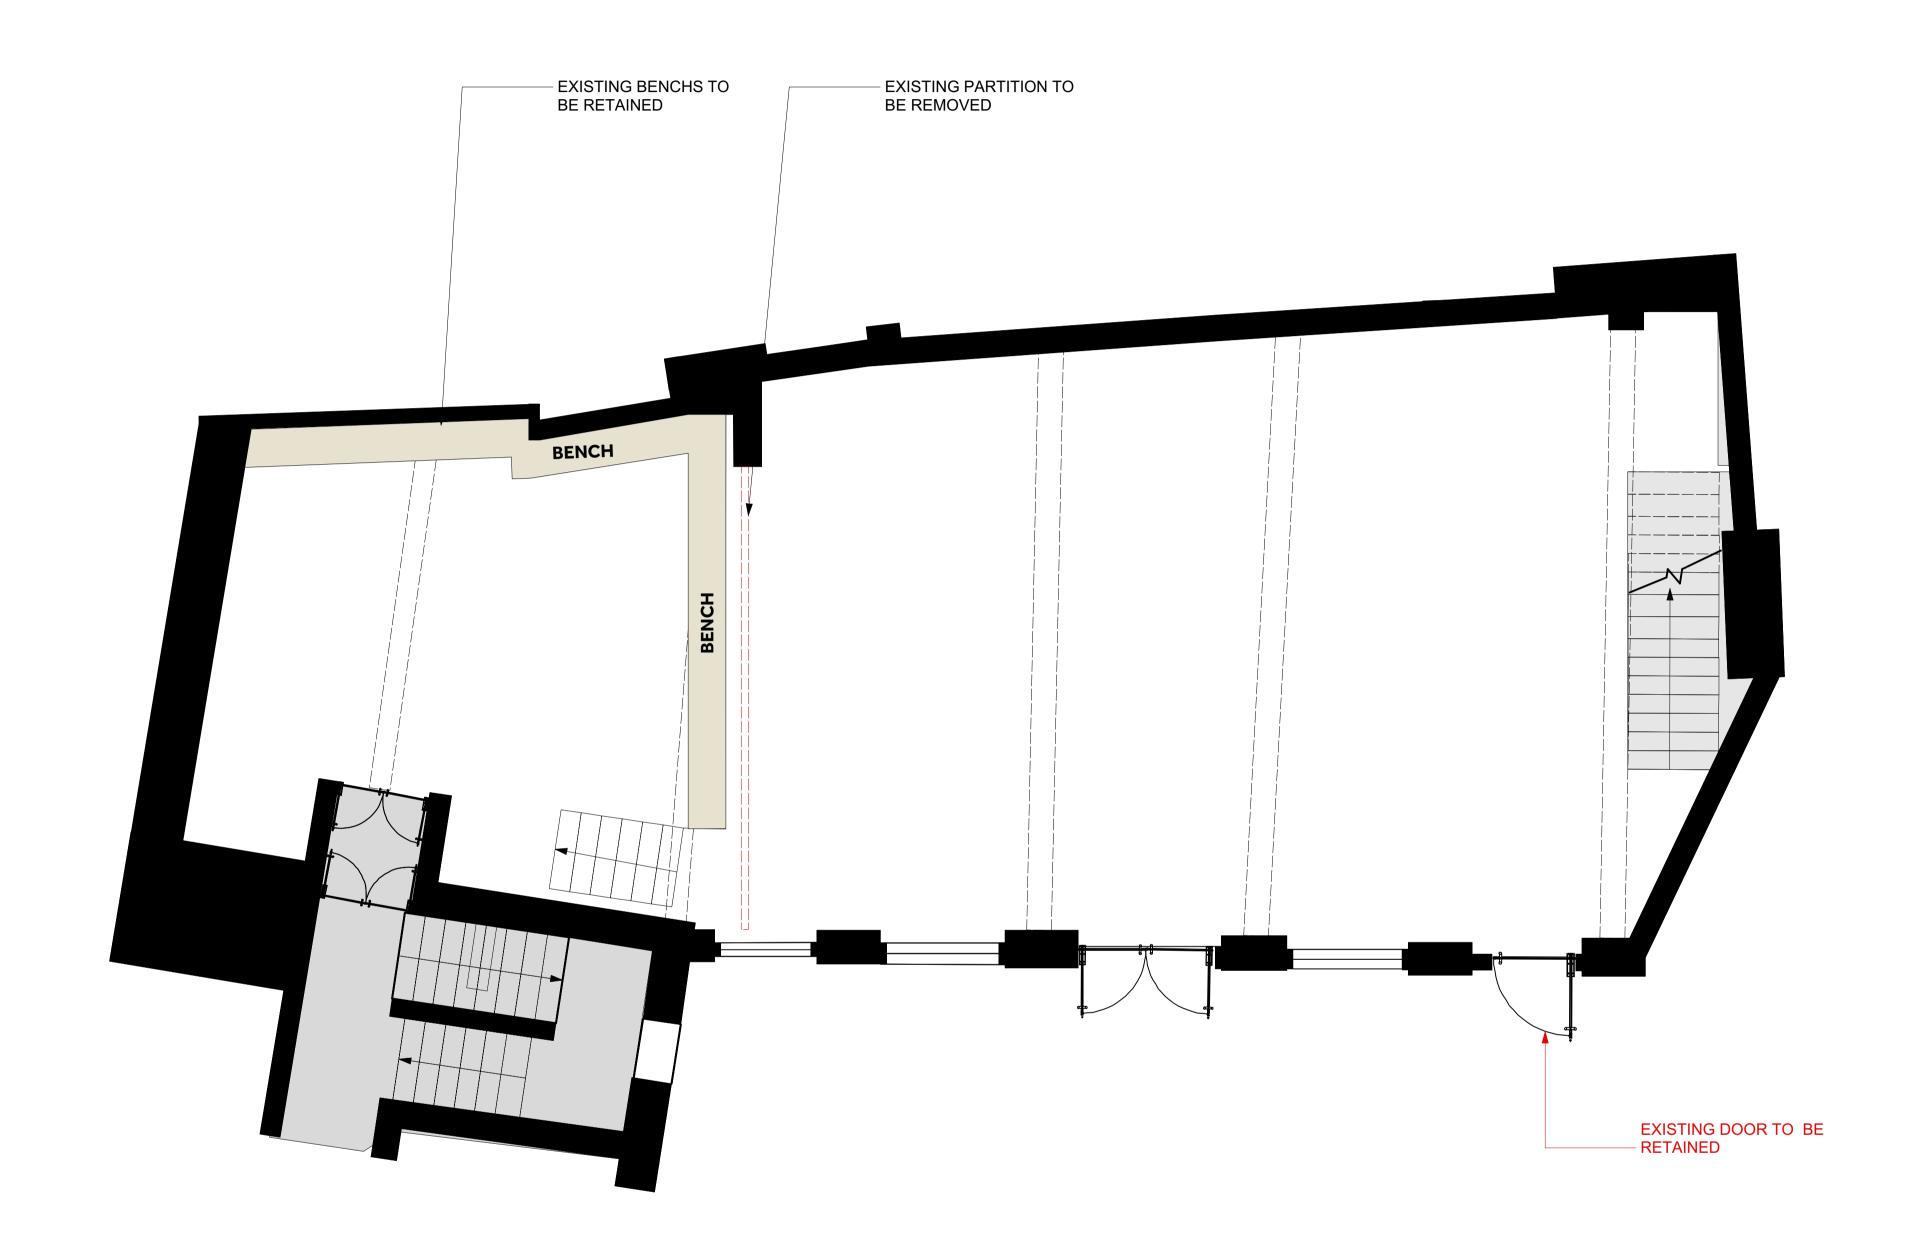

### **LIME PICTURES**

TITLE:

WHITEPAPER 7-10 Bateman's Row London, EC2A 3HH

The Coach House, 8 alfred mews, Fitzrovia, London, W1T7AA

GROUND FLOOR DEMOLISION PLAN

| SCALE::     | DATE:       | DRAWN: | CHECKED:  |
|-------------|-------------|--------|-----------|
| 1:50 @ A1   | 01/10/19    | MB     | SL        |
| PROJECT NO: | DRAWING NO: |        | REVISION: |
| WPD40       | WPD40-03    |        | В         |