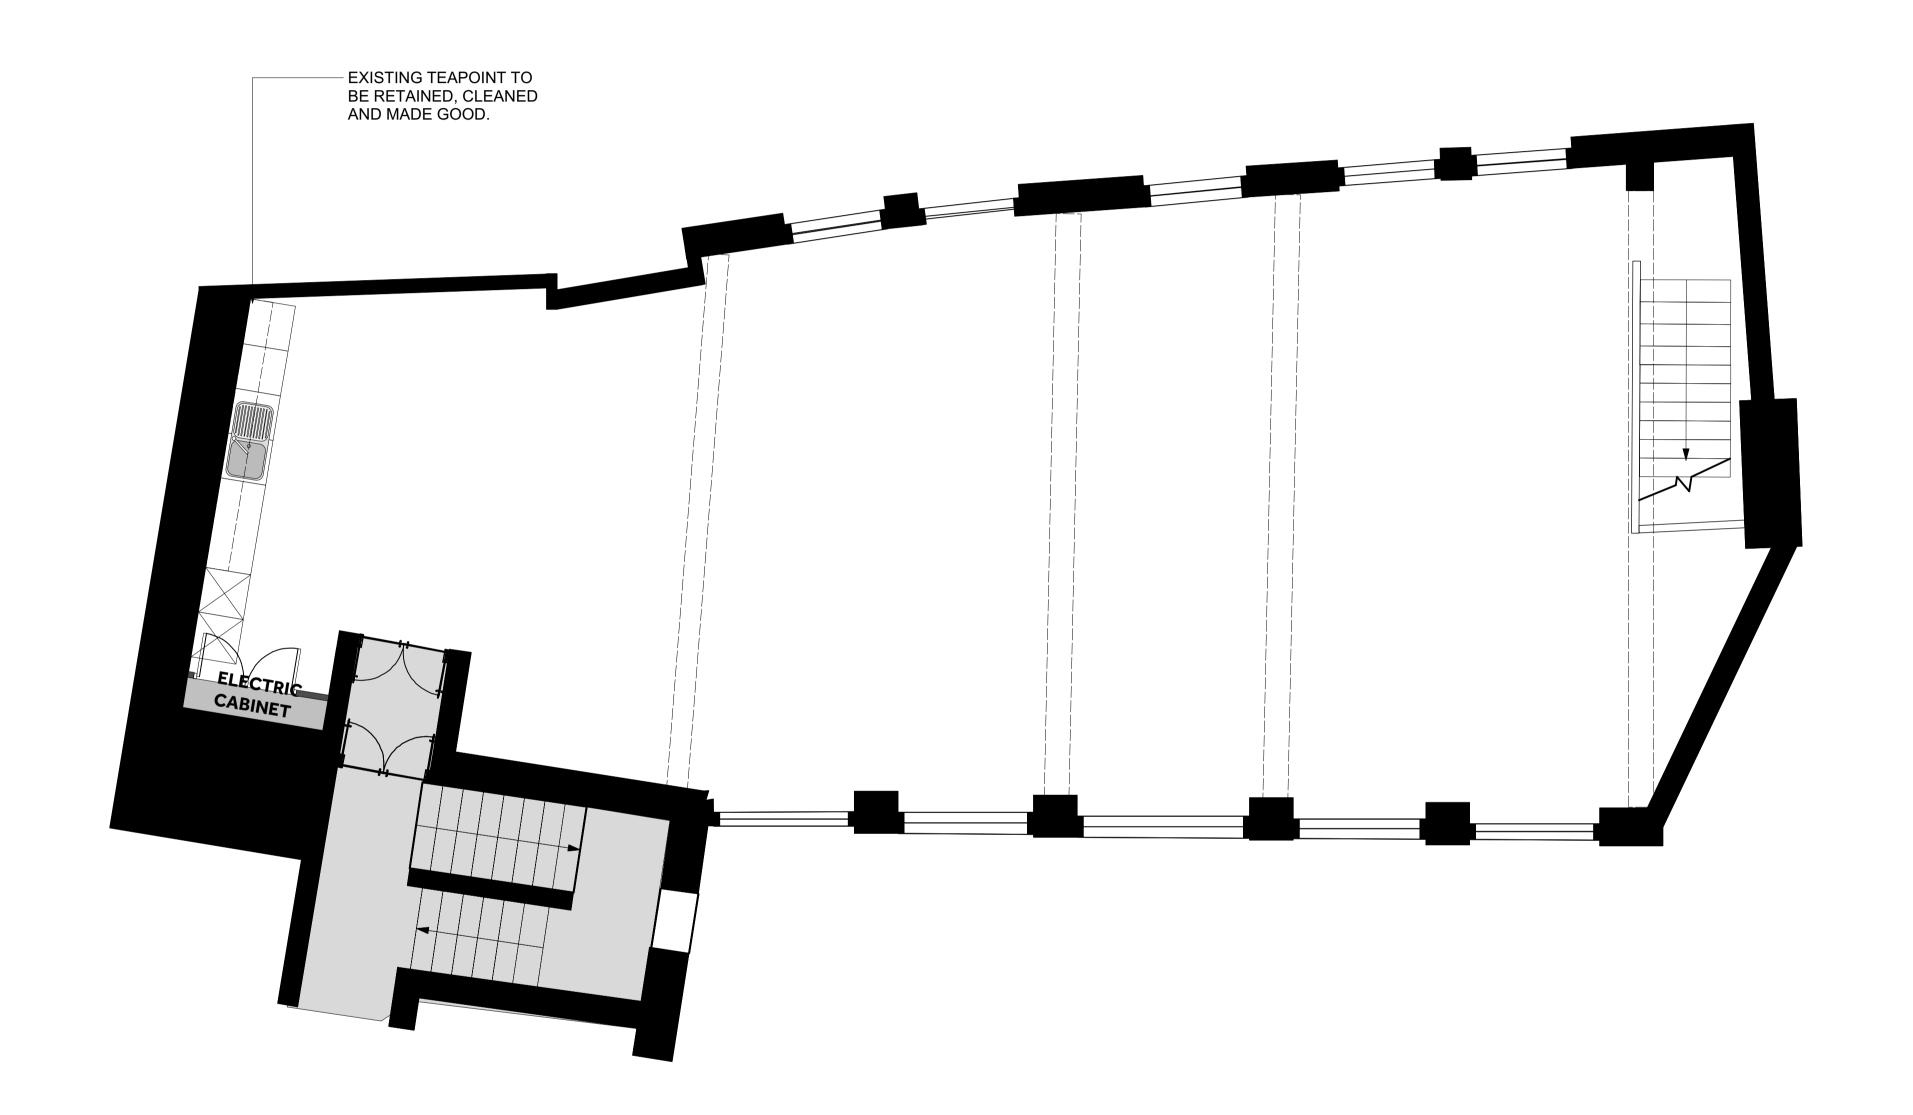

### **LIME PICTURES**

WHITEPAPER 7-10 Bateman's Row London, EC2A 3HH

> The Coach House, 8 alfred mews, Fitzrovia, London, W1T7AA

TITLE: 1ST EXISTING DEMOLISION PLAN

| scale::              | DATE:       | DRAWN:  | CHECKED:  |
|----------------------|-------------|---------|-----------|
| 1:50 @ A1            | 01/10/19    | MB      | SL        |
| PROJECT NO: WP WPD40 | DRAWING NO: | PD40-04 | REVISION: |