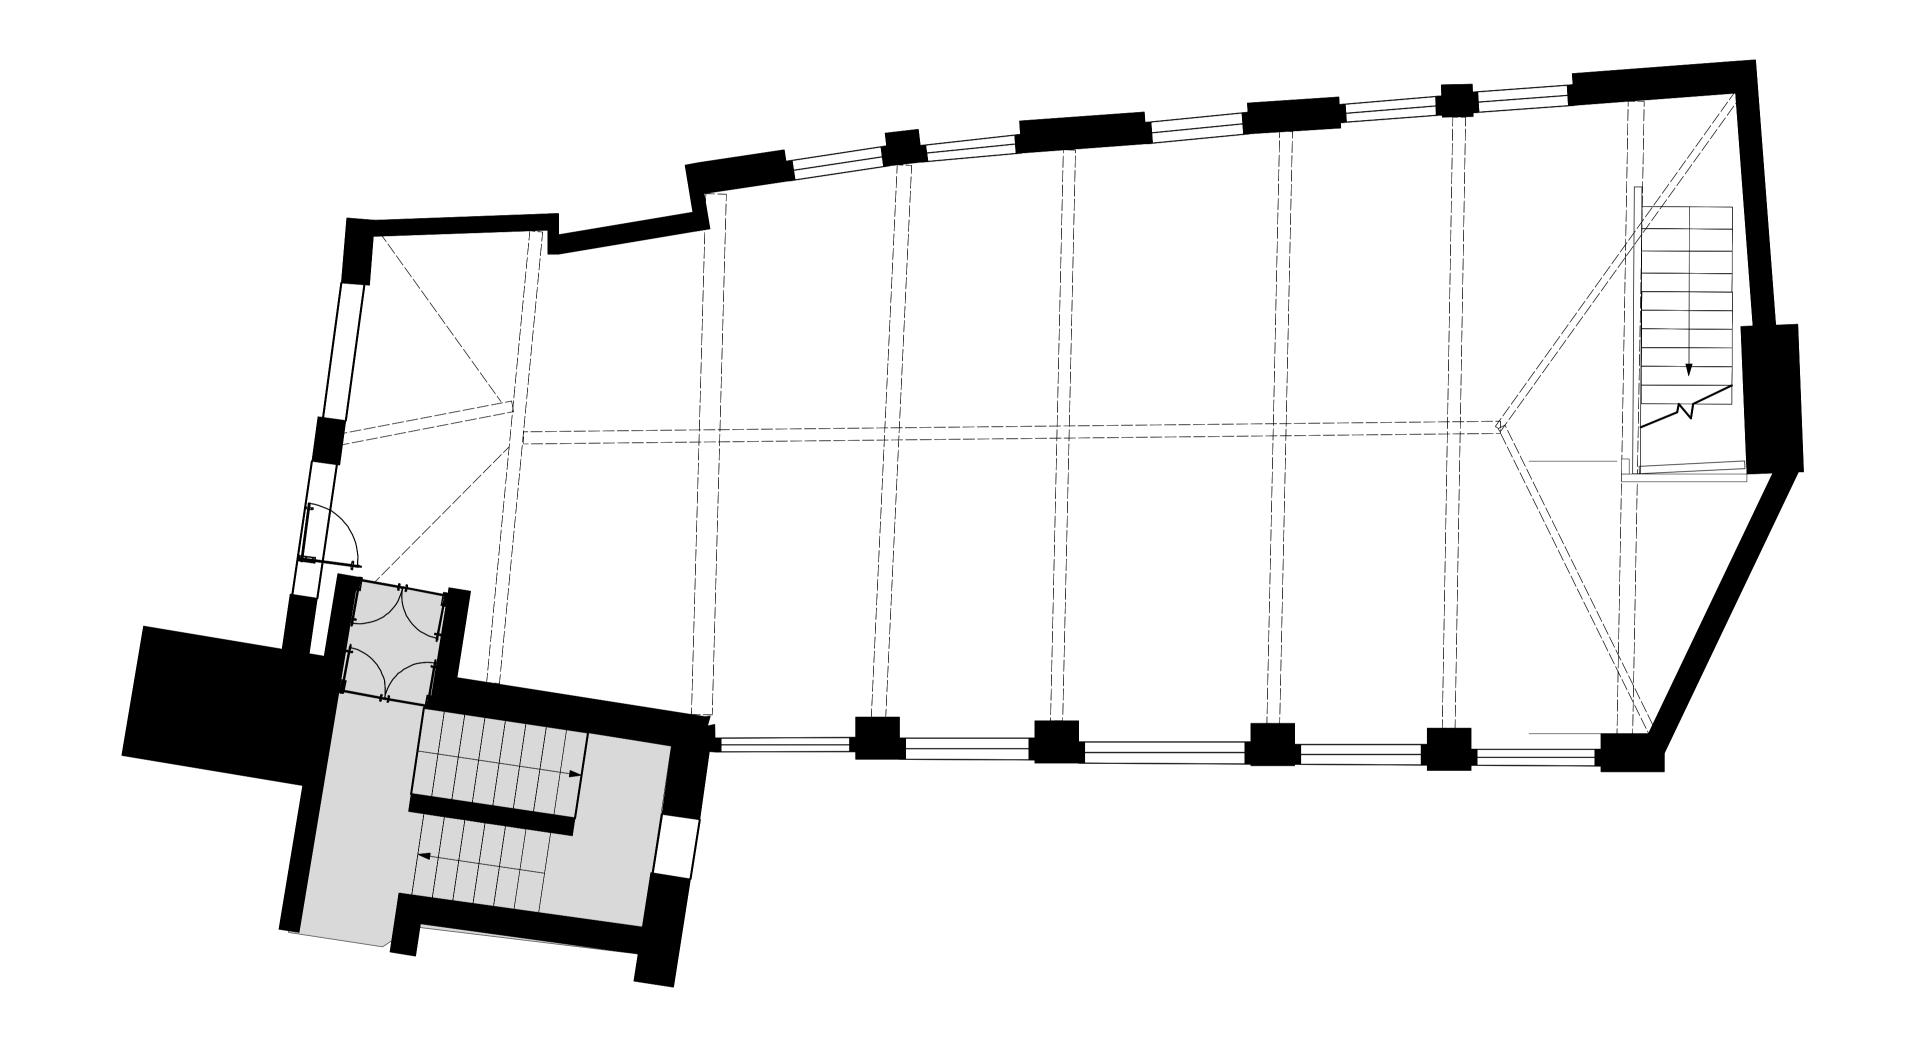

# **LIME PICTURES**

WHITEPAPER 7-10 Bateman's Row London, EC2A 3HH

The Coach House, 8 alfred mews, Fitzrovia, London, W1T7AA

TITLE: 2ND EXISTING DEMOLISION PLAN

| scale::              | DATE:                | DRAWN: | CHECKED:       |
|----------------------|----------------------|--------|----------------|
| 1:50 @ A1            | 01/10/19             | MB     | SL             |
| PROJECT NO: WP WPD40 | DRAWING NO: WPD40-05 |        | revision:<br>A |