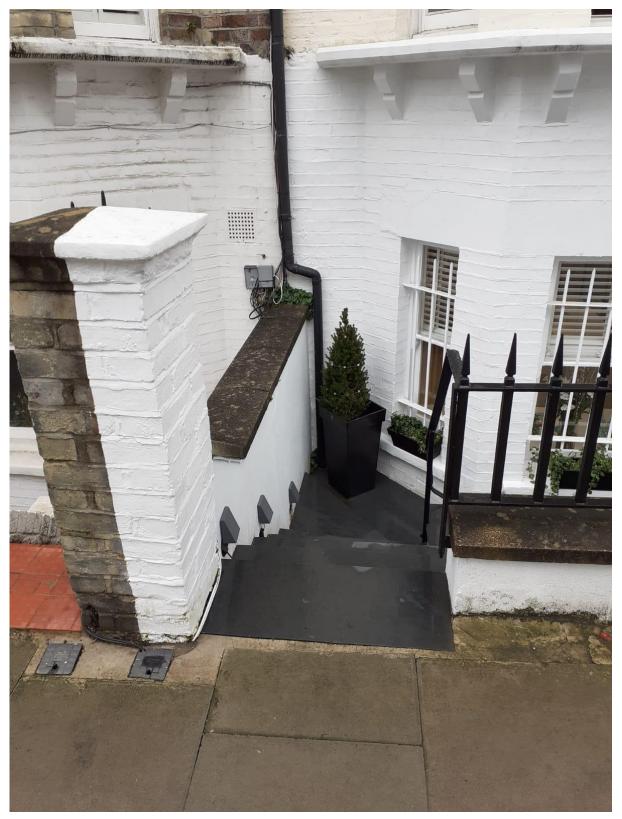

# **Proposed floor plans**

### Lower Ground Floor



Proposed floor plans



#### 31 Gayton Road, NW3 1TY – Refurbishment, with minor alterations



## 2nd Floor



Proposed floor plans





## 3rd Floor



Proposed floor plans



# **External hardstanding floor finish**

# **Proposed drawing to lower ground**

#### Product – Black slate in 600mm x 300mm





# **Proposed drawing to ground floor entrance**

Product – Black slate in 600mm x 300mm







# **External hardstanding floor finish**

### Precedent images from No. 27 Gayton Road



Image 3





### 31 Gayton Road, NW3 1TY – Refurbishment, with minor alterations





### 31 Gayton Road, NW3 1TY – Refurbishment, with minor alterations





## Existing images from No. 31 Gayton Road