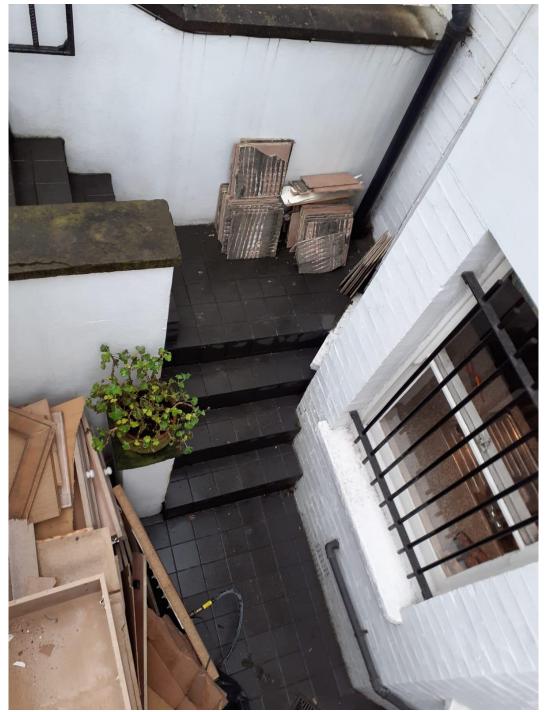

# **External hardstanding floor finish**

# **Proposed drawing to lower ground**

#### Product – Black slate in 600mm x 300mm

## Existing images from No. 31 Gayton Road