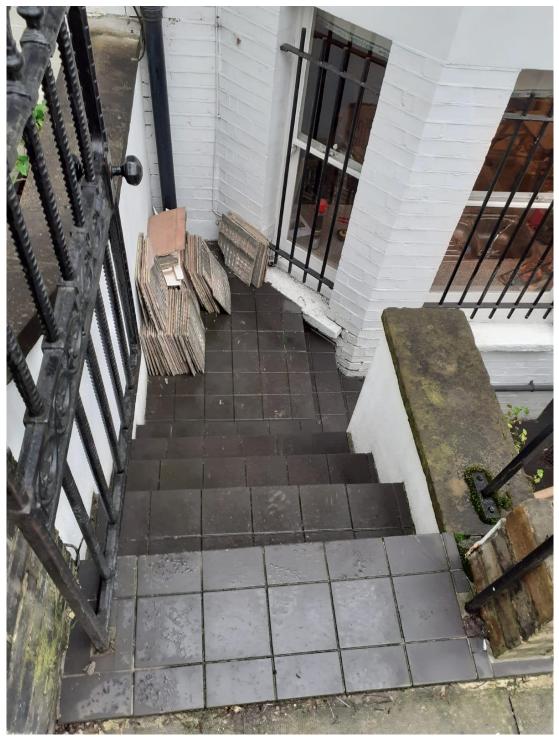

# **External hardstanding floor finish**

# **Proposed drawing to ground floor entrance**

Product – Black slate in 600mm x 300mm

## Existing images from No. 31 Gayton Road