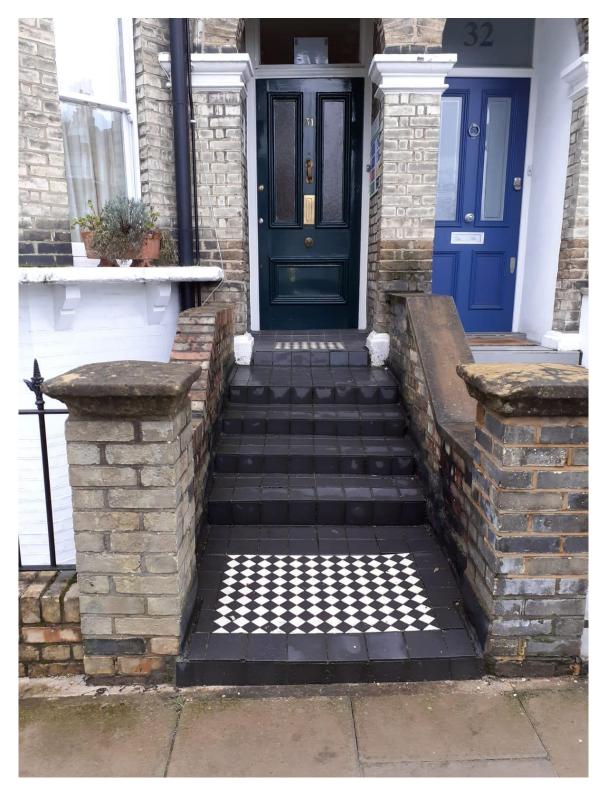

# **Proposed floor plans**

### Lower Ground Floor



Proposed floor plans



#### 31 Gayton Road, NW3 1TY – Refurbishment, with minor alterations



## 2nd Floor



Proposed floor plans





## 3rd Floor



Proposed floor plans



# **External hardstanding floor finish**

# **Proposed drawing to lower ground**

#### Product – Black slate in 600mm x 300mm





# **Proposed drawing to ground floor entrance**

Product – Black slate in 600mm x 300mm







# **External hardstanding floor finish**

### Precedent images from No. 27 Gayton Road



Image 3





### 31 Gayton Road, NW3 1TY – Refurbishment, with minor alterations





### 31 Gayton Road, NW3 1TY – Refurbishment, with minor alterations





## Existing images from No. 31 Gayton Road