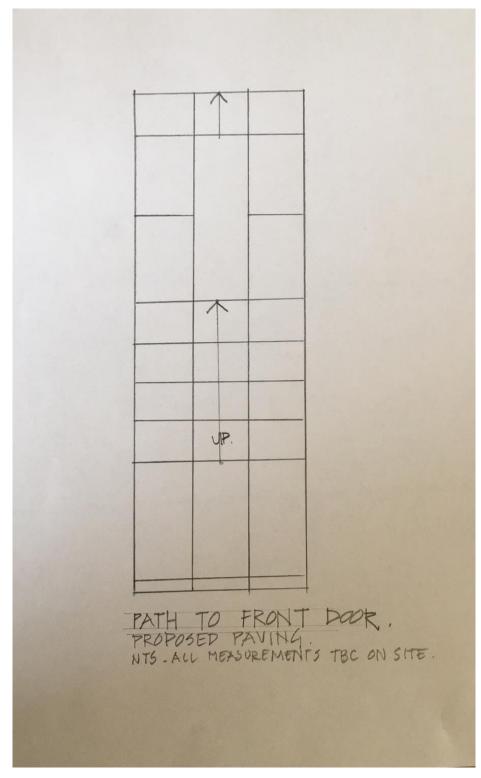

# **Proposed drawing to ground floor entrance**

Product – Black slate in 600mm x 300mm