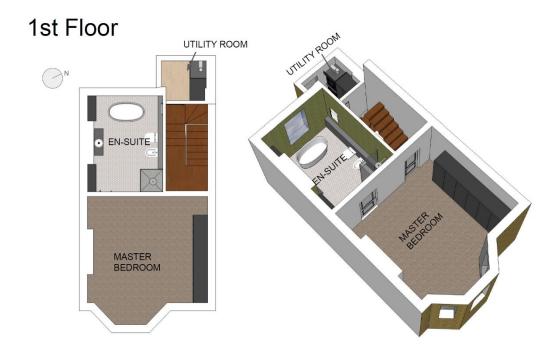

# **Proposed floor plans**

#### 31 Gayton Road, NW3 1TY – Refurbishment, with minor alterations