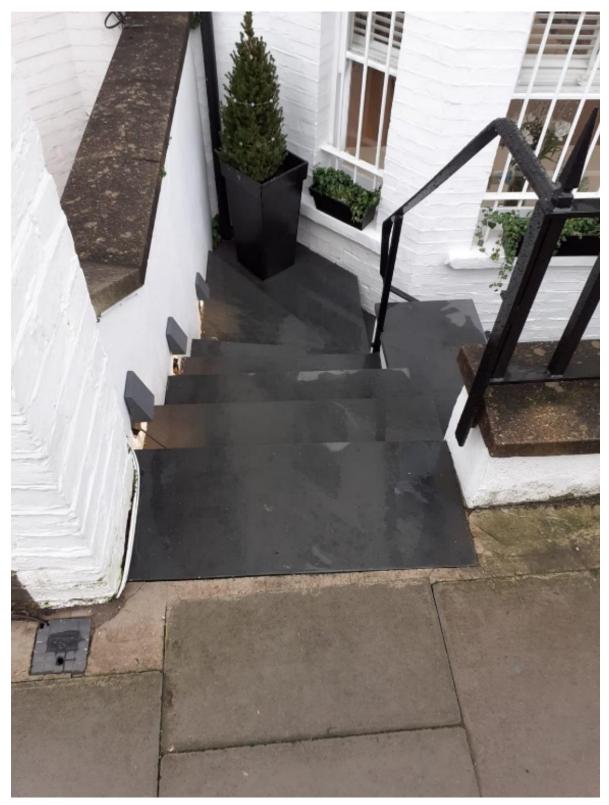

# **Proposed drawing to ground floor entrance**

Product – Black slate in 600mm x 300mm

# **External hardstanding floor finish**