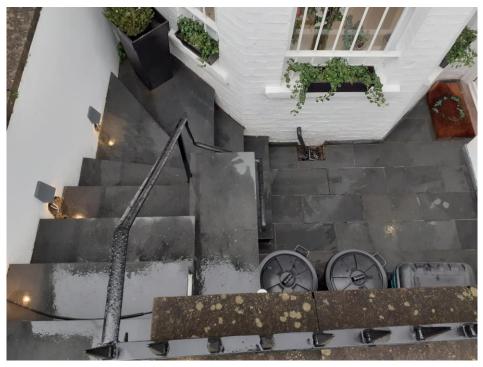

# **Proposed drawing to lower ground**

#### Product – Black slate in 600mm x 300mm