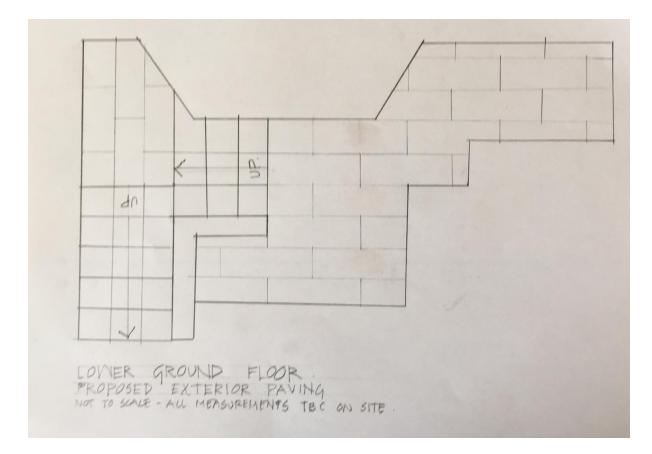

# **Proposed drawing to lower ground**

#### Product – Black slate in 600mm x 300mm