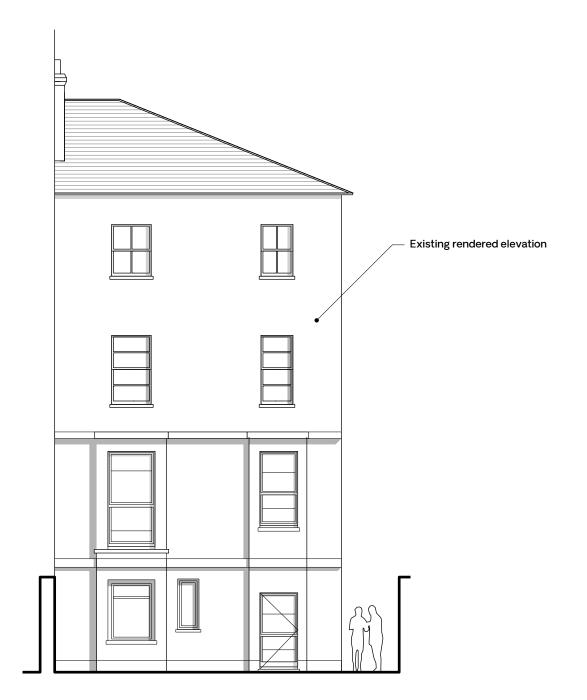

**Existing Side Elevation** Scale: 1:100

**Existing Rear Elevation** Scale: 1:100

5 M

Do not scale off this drawing.
Any discrepancies to be referred to the Architect.
This drawing is to be read in conjunction with all relevant specifications and other drawings issued by the Architect, and other specialists.
This drawing is copyright and is not to be reproduced without Gunn Associates permission.
IF IN DOUBT, ASK.

Drawing title

**Existing Rear & Side Elevations** 

Drawing No. 749.EX.002

Revision

Status Planning

Drawn by DG

Date 24.02.2021

Scale 1:100 @ A3