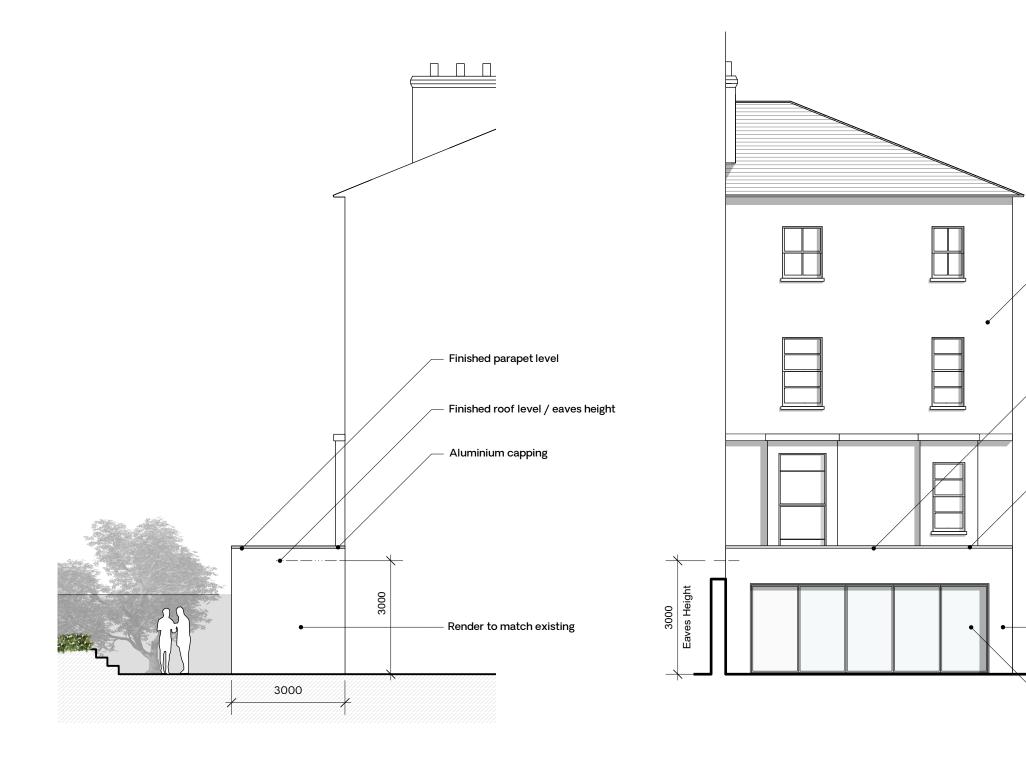

**Proposed Side Elevation** 1 Scale: 1:100

**Proposed Rear Elevation** 2 Scale: 1:100

## CERTIFICATE OF LAWFULNESS NOTES

- No more than 3m extention from the original rear wall of the property. 1
- 2 No more than 3m eaves height. As this is a flat-roofed proposal, the eaves are measured from the level of the roof finish).
- 3 The external, rendered wall finish is similar to that of the main building.
- The proposal takes up less than 50% of the remaining curtilage of the p 4

|                                   | <ol> <li>Do not scale off this drawing.</li> <li>Any discrepancies to be referred to the Architect.</li> <li>This drawing is to be read in conjunction with all<br/>relevant specifications and other drawings issued b<br/>the Architect, and other specialists.</li> <li>This drawing is copyright and is not to be<br/>reproduced without Gunn Associates permission.</li> <li>IF IN DOUBT, ASK.</li> </ol> |                          |                               | sued by |
|-----------------------------------|----------------------------------------------------------------------------------------------------------------------------------------------------------------------------------------------------------------------------------------------------------------------------------------------------------------------------------------------------------------------------------------------------------------|--------------------------|-------------------------------|---------|
|                                   |                                                                                                                                                                                                                                                                                                                                                                                                                |                          |                               |         |
|                                   |                                                                                                                                                                                                                                                                                                                                                                                                                |                          |                               |         |
| Existing rendered elevation       |                                                                                                                                                                                                                                                                                                                                                                                                                |                          |                               |         |
| Finished parapet level            |                                                                                                                                                                                                                                                                                                                                                                                                                |                          |                               |         |
| Aluminium capping                 |                                                                                                                                                                                                                                                                                                                                                                                                                |                          |                               |         |
|                                   | Note added.<br>Minor amendments.                                                                                                                                                                                                                                                                                                                                                                               | 17.03.2021<br>24.02.2021 |                               | B<br>A  |
| ]                                 | Revision description                                                                                                                                                                                                                                                                                                                                                                                           | Date                     | Drawn                         | Rev     |
| Render to match existing          | GUN                                                                                                                                                                                                                                                                                                                                                                                                            | IN                       |                               |         |
| New bi-fold/sliding doors         | 020 7377 5458<br>info@gunn-associates.com<br>gunn-associates.com                                                                                                                                                                                                                                                                                                                                               | m                        |                               |         |
|                                   | Client<br>Design Your Basement Limited<br><sup>Project</sup><br>29 Priory Terrace, NW6 4DG<br>Drawing title<br><b>Proposed Rear &amp; Side Elevations</b>                                                                                                                                                                                                                                                      |                          |                               |         |
| l of the property.<br>d proposal, | Drawing No. <b>749.PL.002</b>                                                                                                                                                                                                                                                                                                                                                                                  | I                        | Revision<br><b>B</b>          |         |
| sh).<br>the main building.        | Status<br>Lawfulness                                                                                                                                                                                                                                                                                                                                                                                           |                          | Drawn by<br>LC                |         |
| curtilage of the property.        | Date<br>22.02.2021                                                                                                                                                                                                                                                                                                                                                                                             |                          | <sup>Scale</sup><br>1:100 @ A | 43      |