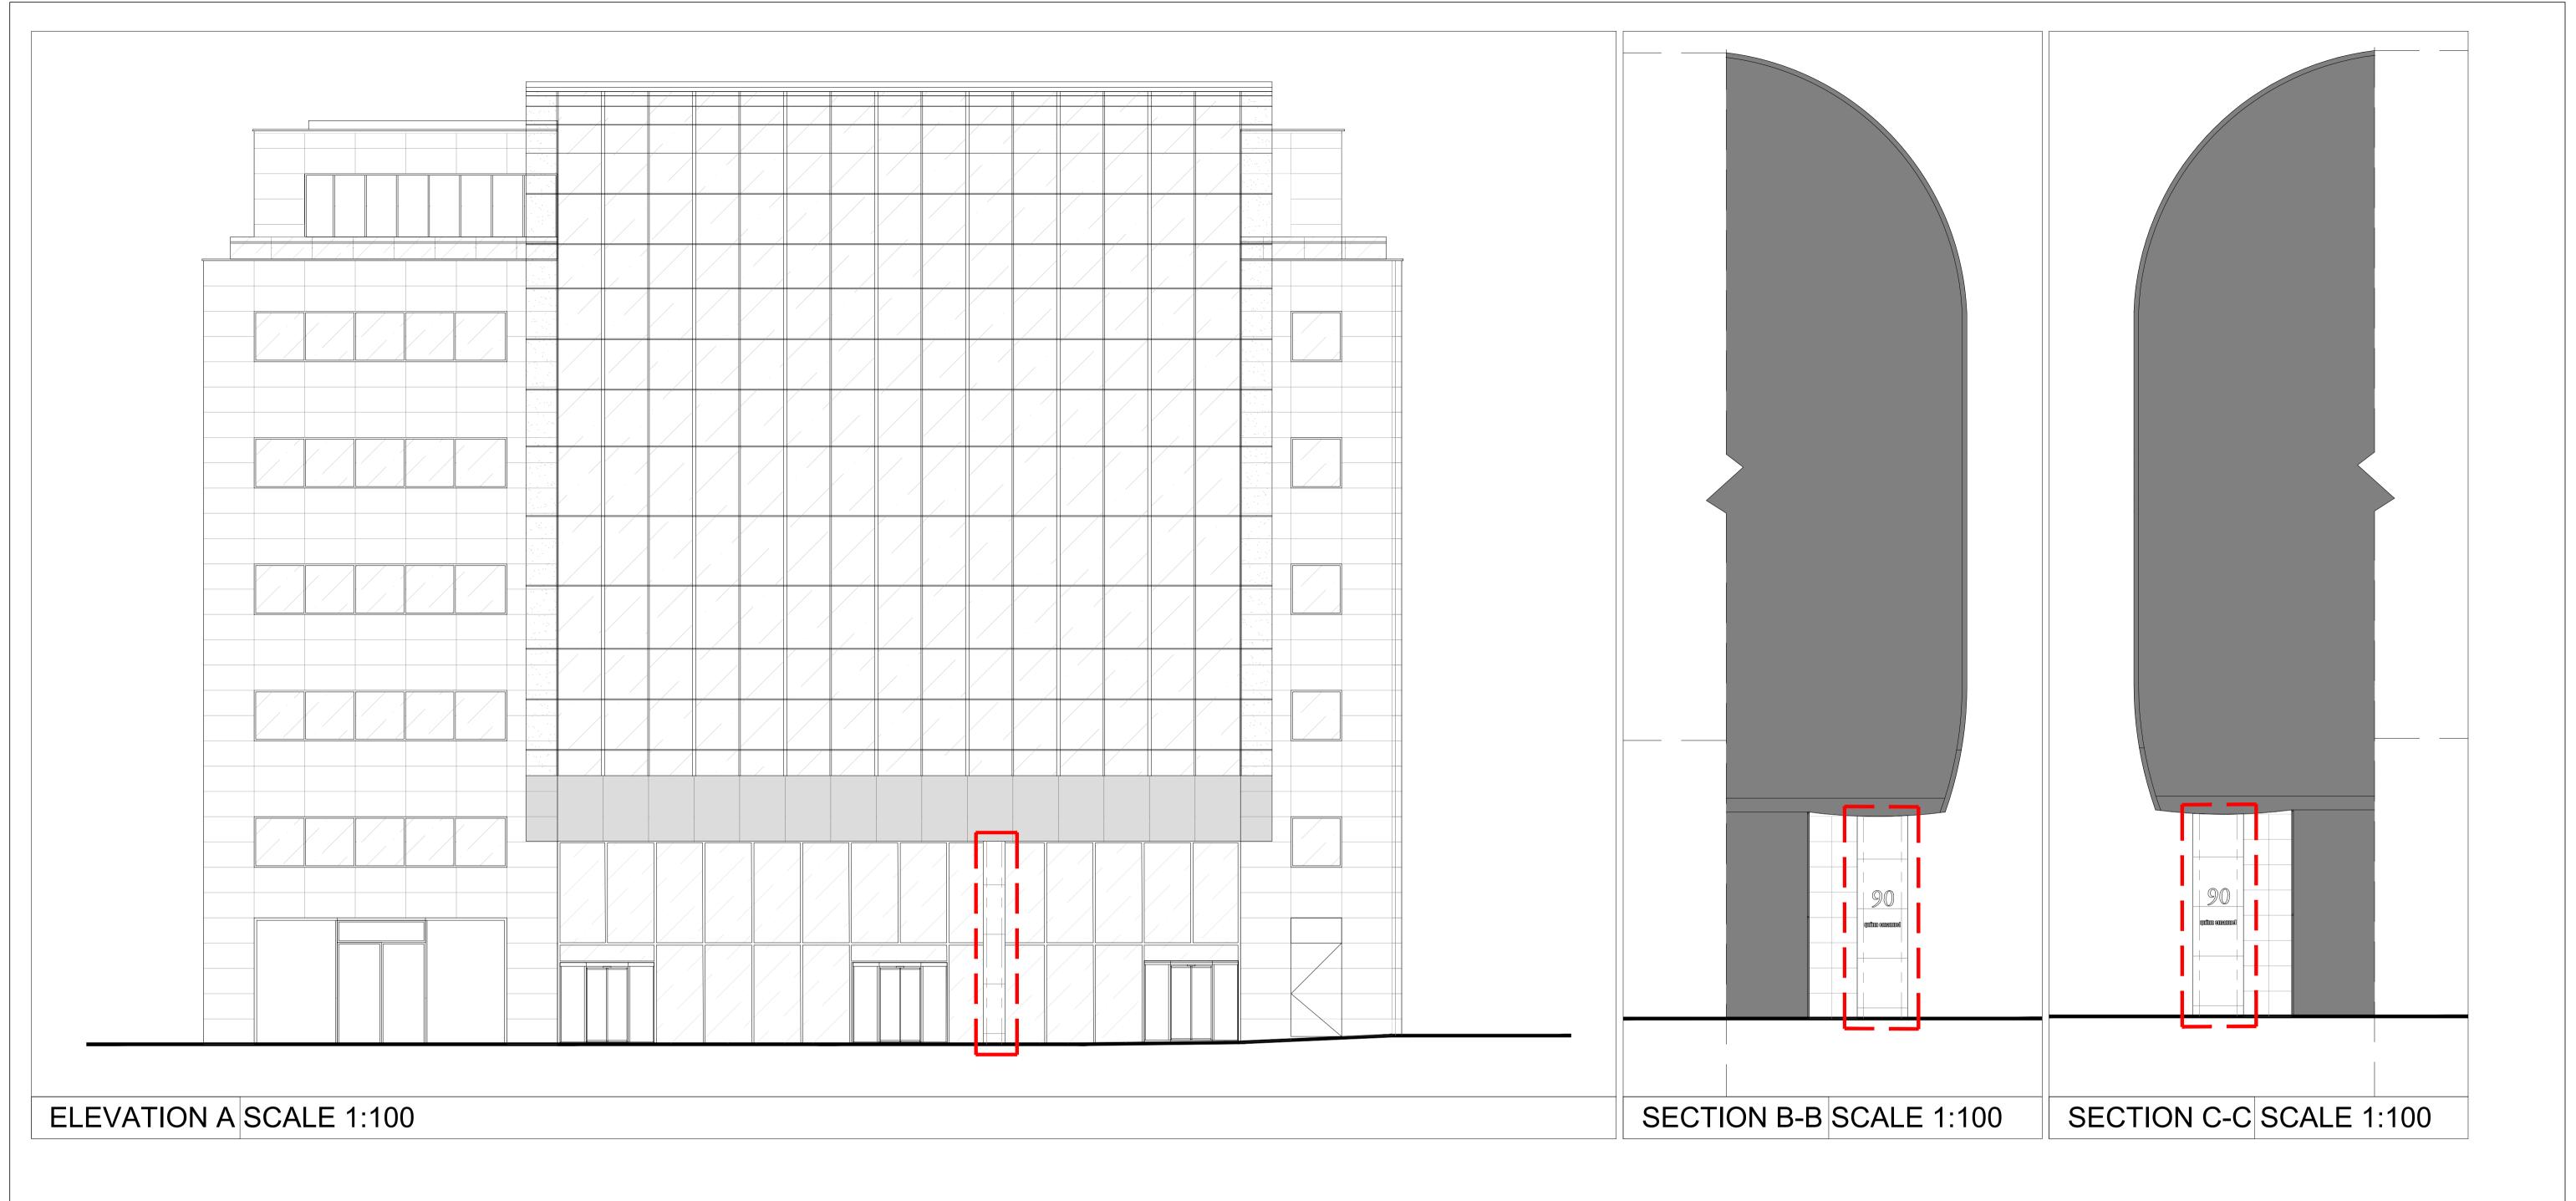

| 90 HIGH HOLBORN London | Drawing Title: PROPOSED FACADE ELEVATIONS |                   |  |
|------------------------|-------------------------------------------|-------------------|--|
| MOSERASSOCIATES        |                                           | wg. No.:<br>30-07 |  |