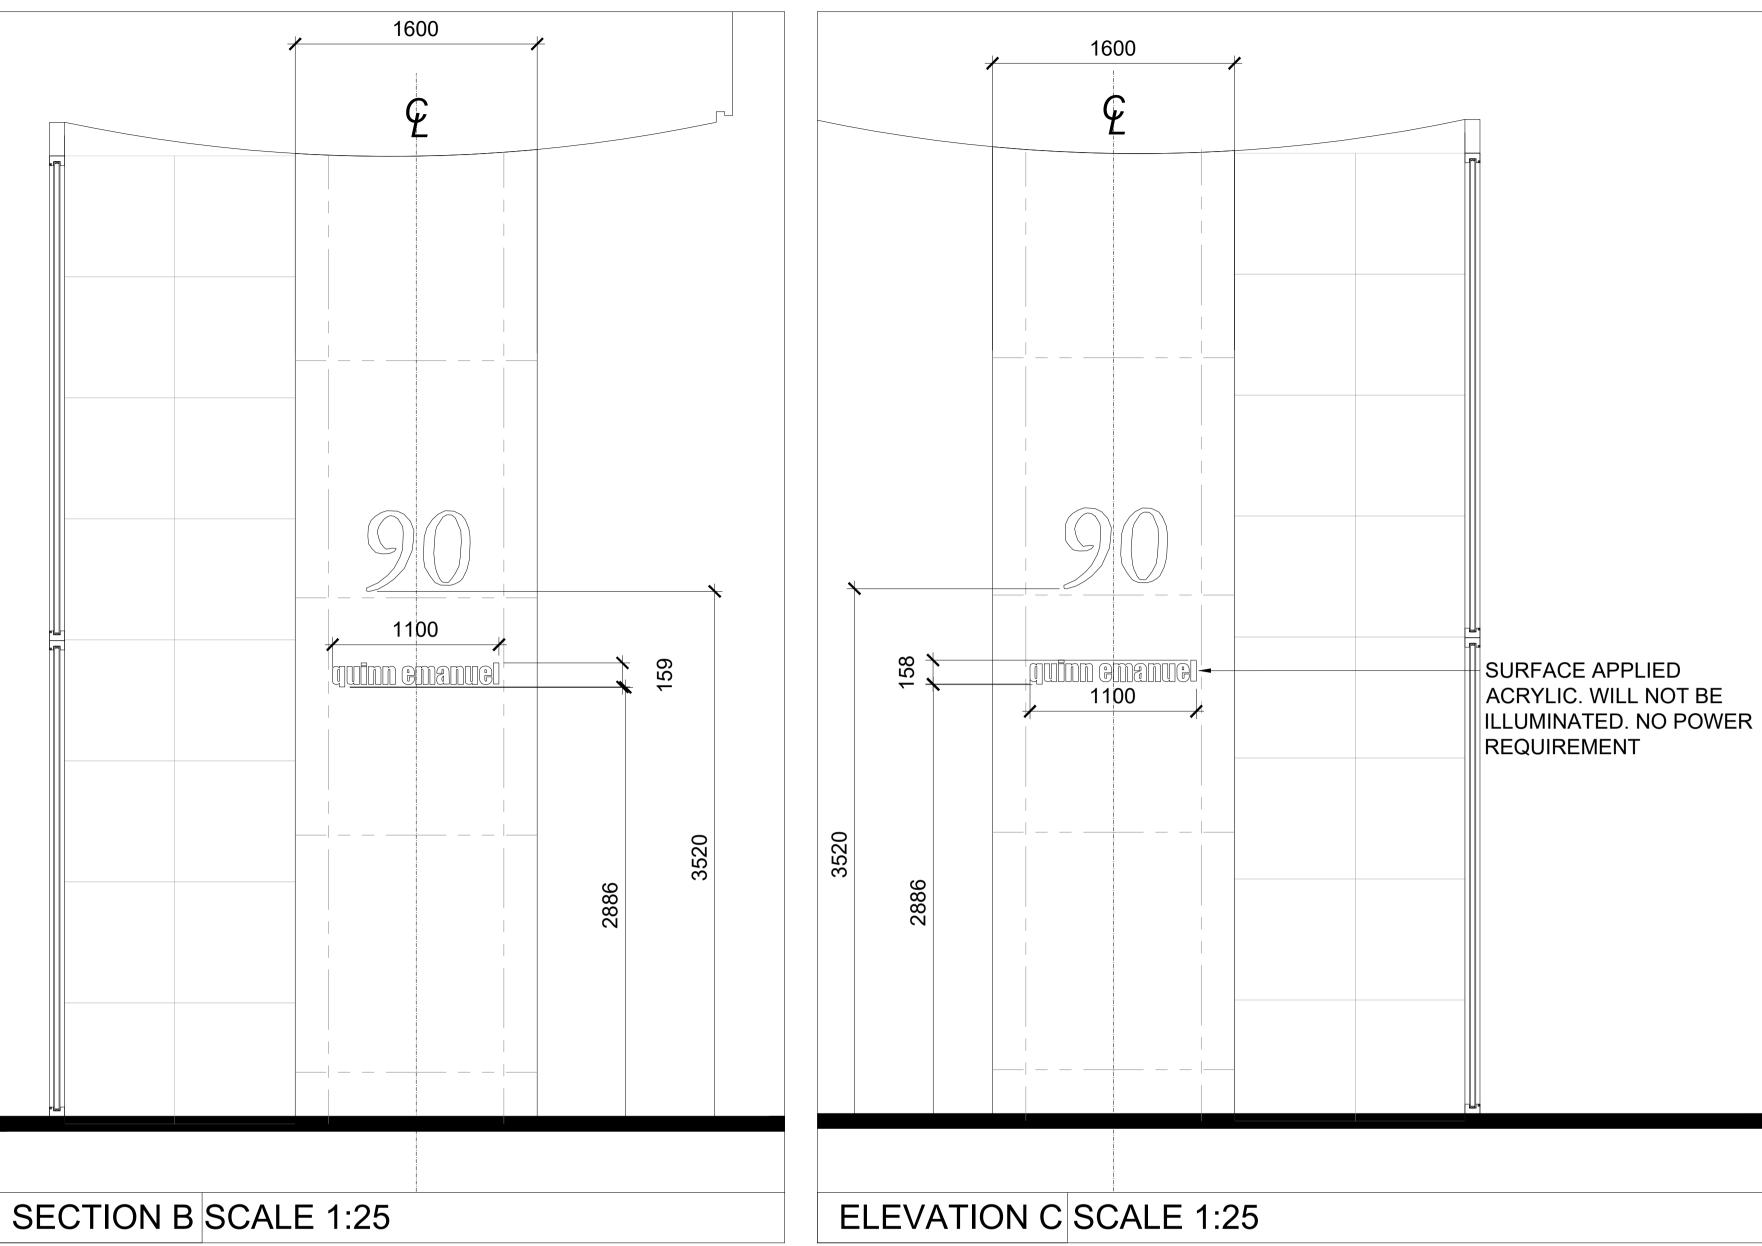

Drawing Title:

VARIES @ A1

T (+44) 020 7621 5400

PROPOSED COLUMN

7-2009

Cad File Name:
P:21 PROJECTS 7-2001 TO 7-2100/7-2009 QUINN EMANUELI PRODUCTION INFORMATION3\_CONSTRUCTION30 ELEVATIONS/30-07.DWG

Dwg. No.: 30-07

Checked By:

Print Date/Time: 05/03/2021 13:18:58

Project: QUINN EMANUEL

St Magnus House, 3 Lower Thames Street, London, United Kingdom EC3R 6HD

90 HIGH HOLBORN

MMOSERASSOCIATES ==

C1 05.03.2021 ISSUE FOR CONSTRUCTION