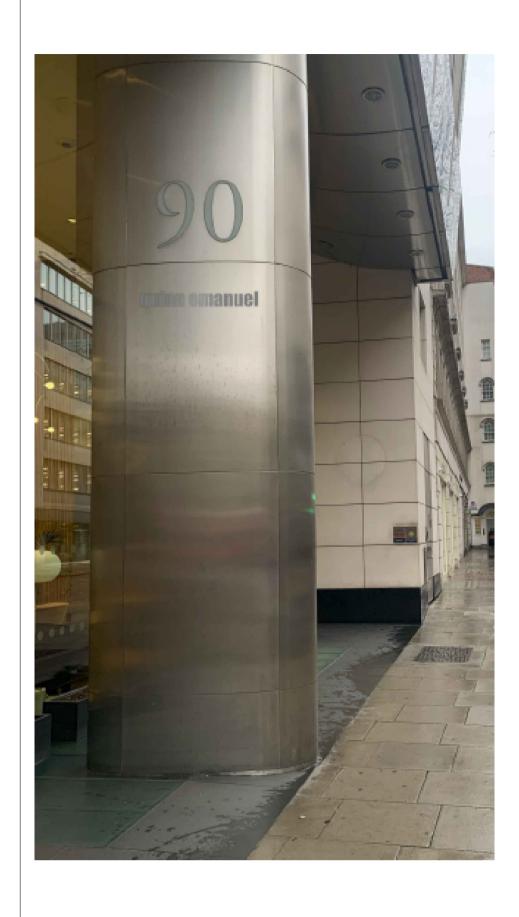

Drawing Title:

VARIES @ A1

T (+44) 020 7621 5400

PROPOSED COLUMN

7-2009

Cad File Name:
P:21 PROJECTS 7-2001 TO 7-2100/7-2009 QUINN EMANUELI PRODUCTION INFORMATION3\_CONSTRUCTION30 ELEVATIONS/30-07.DWG

Dwg. No.: 30-07

Checked By:

Print Date/Time: 05/03/2021 13:18:58

Project: QUINN EMANUEL

St Magnus House, 3 Lower Thames Street, London, United Kingdom EC3R 6HD

90 HIGH HOLBORN

MMOSERASSOCIATES ==

C1 05.03.2021 ISSUE FOR CONSTRUCTION