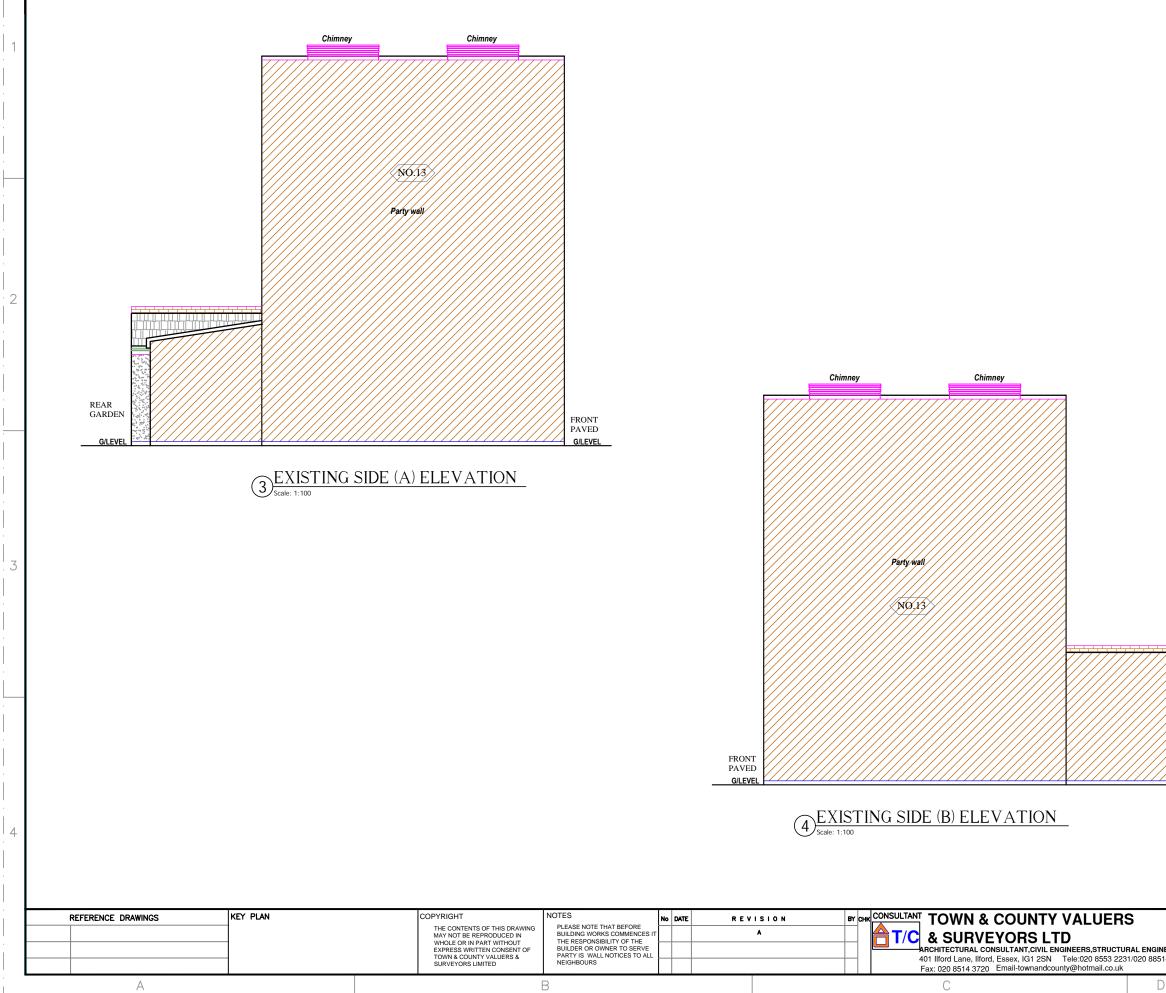

А

С

| _ · · · · · · · ·                                                                                                                                                                                                                           |   |  |  |  |
|---------------------------------------------------------------------------------------------------------------------------------------------------------------------------------------------------------------------------------------------|---|--|--|--|
| GENERAL NOTES                                                                                                                                                                                                                               |   |  |  |  |
| The Work to figured dimensions only. All dimensions, setting out and levels are to be verified on site with the architect prior to the commencement of any site work.                                                                       | 1 |  |  |  |
| All dimensions are to be verified on site prior to<br>the commencement of any site works. Any<br>variations are to be recorded and reported to<br>the engineer so that the adjustment may be<br>made to the structural scheme if necessary. |   |  |  |  |
| The contractor shall be responsible for and<br>must take all necessary precautions to ensure<br>the stability of the existing structure and earth<br>works on adjoining sites during the course of<br>the contract.                         |   |  |  |  |
| Materials and constructions are to be in accordance with the relevant British Standards and Codes of Practice.                                                                                                                              |   |  |  |  |
| Any services or drainage which pass through<br>the foundation are to be encased in a flexible<br>sleeve.                                                                                                                                    | 2 |  |  |  |
| $\begin{array}{cccccccccccccccccccccccccccccccccccc$                                                                                                                                                                                        |   |  |  |  |
|                                                                                                                                                                                                                                             |   |  |  |  |
|                                                                                                                                                                                                                                             |   |  |  |  |
|                                                                                                                                                                                                                                             |   |  |  |  |
|                                                                                                                                                                                                                                             | _ |  |  |  |
|                                                                                                                                                                                                                                             | 3 |  |  |  |
|                                                                                                                                                                                                                                             |   |  |  |  |
|                                                                                                                                                                                                                                             |   |  |  |  |
|                                                                                                                                                                                                                                             |   |  |  |  |
|                                                                                                                                                                                                                                             |   |  |  |  |
| REAR                                                                                                                                                                                                                                        |   |  |  |  |
| GARDEN                                                                                                                                                                                                                                      |   |  |  |  |
| <u>G/LEVEL</u>                                                                                                                                                                                                                              |   |  |  |  |
|                                                                                                                                                                                                                                             | 4 |  |  |  |
|                                                                                                                                                                                                                                             |   |  |  |  |
|                                                                                                                                                                                                                                             |   |  |  |  |