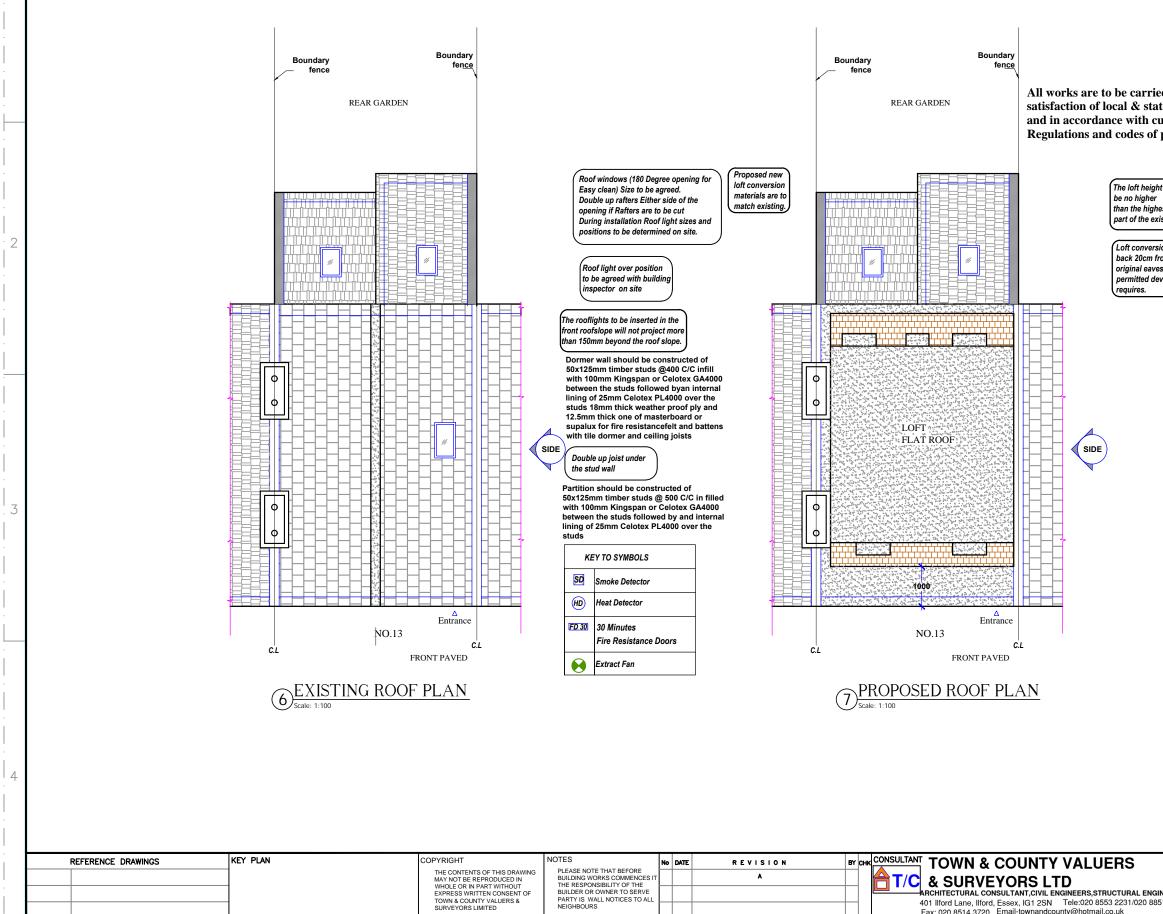

А

А

В

TOWN & COUNTY VALUERS & SURVEYORS LIMITED

| · · · _                        | · · · · ·                                                                                                                                                                                 |                                                                                                          | ·                                       |
|--------------------------------|-------------------------------------------------------------------------------------------------------------------------------------------------------------------------------------------|----------------------------------------------------------------------------------------------------------|-----------------------------------------|
| С                              |                                                                                                                                                                                           | D                                                                                                        | -                                       |
| Boundary<br>fen <u>ce</u>      | All works are to be carried out<br>satisfaction of local & statutor                                                                                                                       | v autho The contractor shall be responsible for and                                                      |                                         |
|                                | and in accordance with curren<br>Regulations and codes of pract                                                                                                                           | t Building stake an necessary precadions to ensure                                                       | <br>                                    |
|                                | The loft height to<br>be no higher<br>than the highest<br>part of the existing ro<br>Loft conversion is se<br>back 20cm from the<br>original eaves as<br>permitted developme<br>requires. | Any services or drainage which pass through<br>the foundation are to be encased in a flexible<br>sleeve. | 2 · · · · · · · · · · · · · · · · · · · |
| FT<br>AT ROOF                  | SIDE                                                                                                                                                                                      |                                                                                                          | 3.                                      |
| c<br>front paved               | <u>AN</u>                                                                                                                                                                                 |                                                                                                          | 4                                       |
| & SURVEYO                      | UNTY VALUERS<br>RS LTD<br>INT,CIVIL ENGINEERS,STRUCTURAL ENGINEERS                                                                                                                        | DRAWN CLIENT/PROJECT 13 ST MARTIN CLOSE DRAWING No.   CHECKED LONDON NM1 0HR A04                         |                                         |
| 401 llford Lane, llford, Essex |                                                                                                                                                                                           | 0 PROJECT NO. PLANS                                                                                      |                                         |

2021 (LOFT CONVERSION)

D

Fax: 020 8514 3720 Email-townandcounty@hotmail.co.uk

С

DATE: 15-03-2021